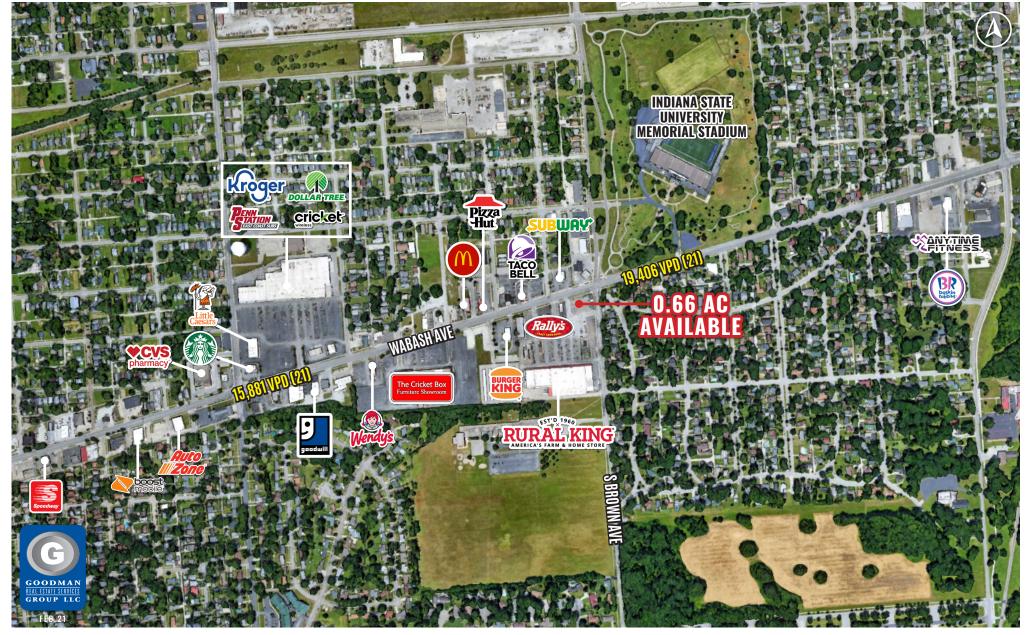

# **RURAL KING OUTLOT OPPORTUNITY**

3235 Wabash Avenue Terre Haute, Indiana

#### HIGHLIGHTS

- AVAILABLE: 0.66 AC outlot for ground lease only
- Located at the corner of Wabash and South Brown avenues directly in front of a successful Rural King store
- Over 19,000 vehicles pass this site daily
- Population over 73,000 including large daytime population with nearly 50,000 employees within 5 miles
- Nearby Indiana State University enrolls over 13,700 students
- Rural King will relocate its existing outdoor display area to create opportunity for outlot use