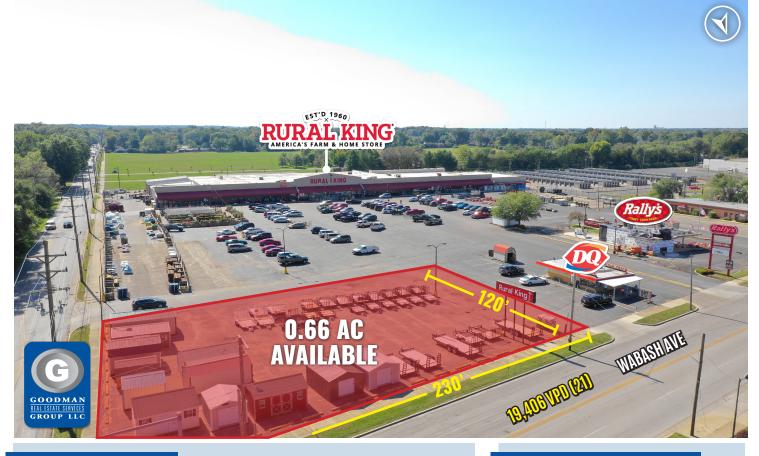

# **RURAL KING OUTLOT OPPORTUNITY**

3235 Wabash Avenue Terre Haute, Indiana

#### HIGHLIGHTS

- AVAILABLE: 0.66 AC outlot for ground lease only
- Located at the corner of Wabash and South Brown avenues directly in front of a successful Rural King store
- Over 19,000 vehicles pass this site daily
- Population over 73,000 including large daytime population with nearly 50,000 employees within 5 miles
- Nearby Indiana State University enrolls over 13,700 students
- Rural King will relocate its existing outdoor display area to create opportunity for outlot use