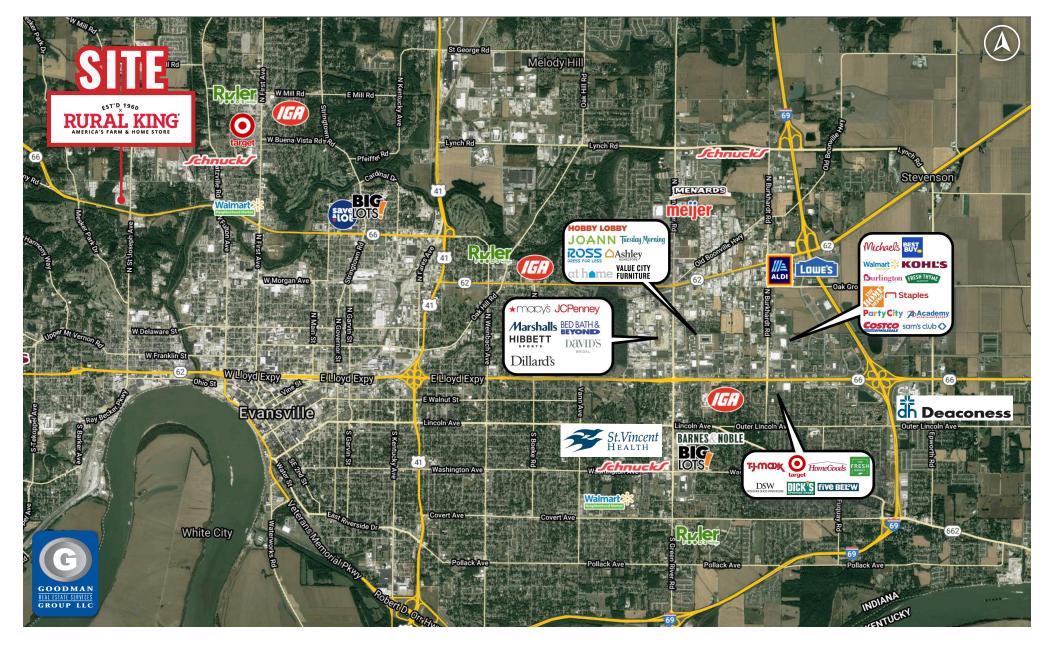

# **RURAL KING CO-TENANT & OUTLOT OPPORTUNITIES**

2800 N Saint Joseph Avenue West Evansville, Indiana

## HIGHLIGHTS

- Join successful Rural King store
- Situated near the intersection of North Saint Joseph Avenue and West Diamond Avenue (State Route 66) with over 36,000 vehicles passing per day
- Population of over 200,000 with average annual incomes of \$67,000 within 10 miles
- Located across from Parkview Care Center, a nursing care facility with 108 beds and directly next to Leisure Living, a 20 AC 55+ living community
- AVAILABLE:
  - 1.26 AC outlot
  - 1.78 AC outlot
  - 20,000 SF
  - 5,000 SF