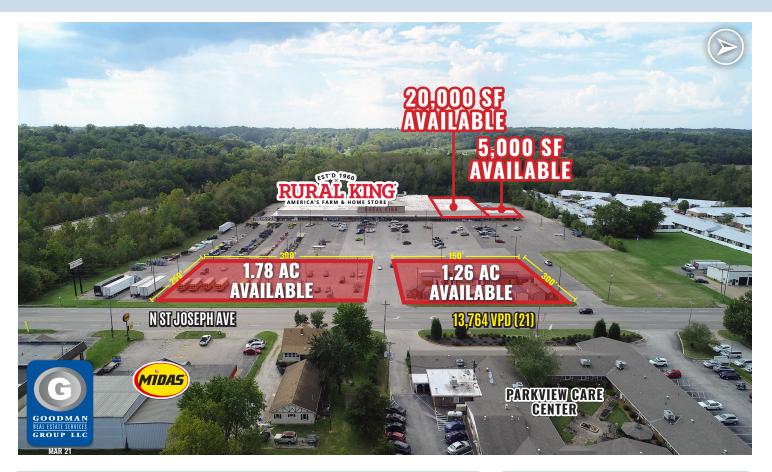

# **RURAL KING CO-TENANT & OUTLOT OPPORTUNITIES**

2800 N Saint Joseph Avenue West Evansville, Indiana

## HIGHLIGHTS

- Join successful Rural King store
- Situated near the intersection of North Saint Joseph Avenue and West Diamond Avenue (State Route 66) with over 36,000 vehicles passing per day
- Population of over 200,000 with average annual incomes of \$67,000 within 10 miles
- Located across from Parkview Care Center, a nursing care facility with 108 beds and directly next to Leisure Living, a 20 AC 55+ living community
- AVAILABLE:
  - 1.26 AC outlot
  - 1.78 AC outlot
  - 20,000 SF
  - 5,000 SF