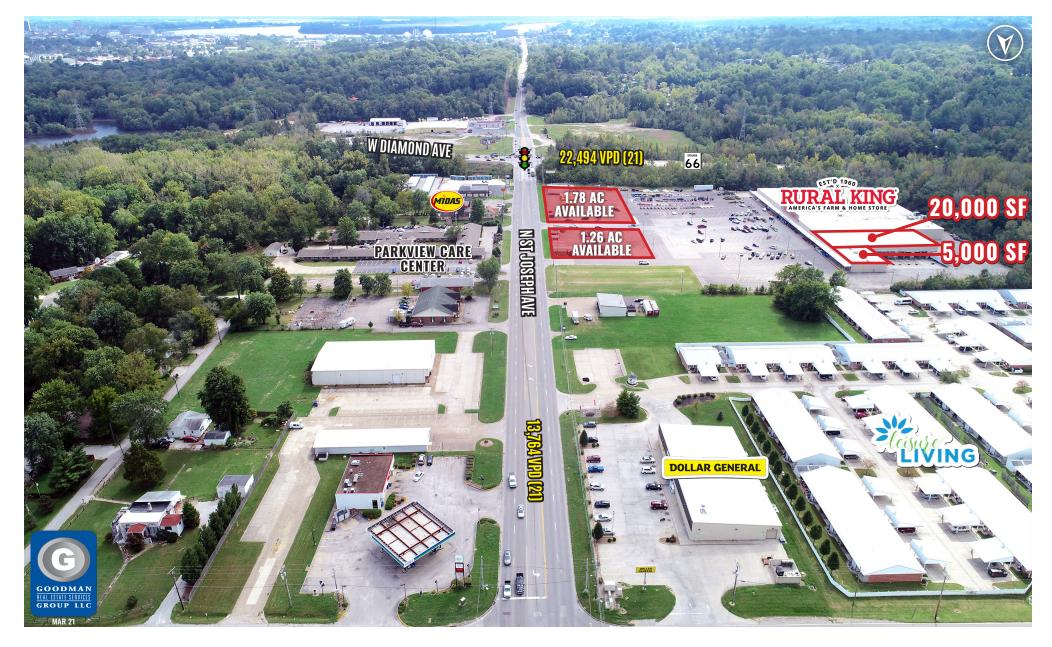

# **RURAL KING CO-TENANT & OUTLOT OPPORTUNITIES**

2800 N Saint Joseph Avenue West Evansville, Indiana

## HIGHLIGHTS

- Join successful Rural King store
- Situated near the intersection of North Saint Joseph Avenue and West Diamond Avenue (State Route 66) with over 36,000 vehicles passing per day
- Population of over 200,000 with average annual incomes of \$67,000 within 10 miles
- Located across from Parkview Care Center, a nursing care facility with 108 beds and directly next to Leisure Living, a 20 AC 55+ living community
- AVAILABLE:
  - 1.26 AC outlot
  - 1.78 AC outlot
  - 20,000 SF
  - 5,000 SF