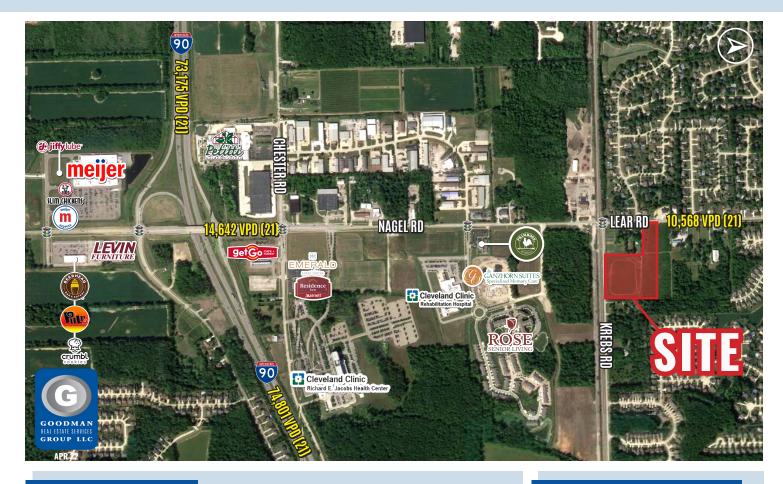

# **9.35 AC DEVELOPMENT SITE**

## Avon Lake, Ohio

#### HIGHLIGHTS

- AVAILABLE: 9.35 AC development site for sale
- Close proximity to the Lear Nagel-Interstate 90 interchange
- Price: \$759,000
- Uses include assisted living/nursing home, daycare facility/school, funeral home, and single family residential