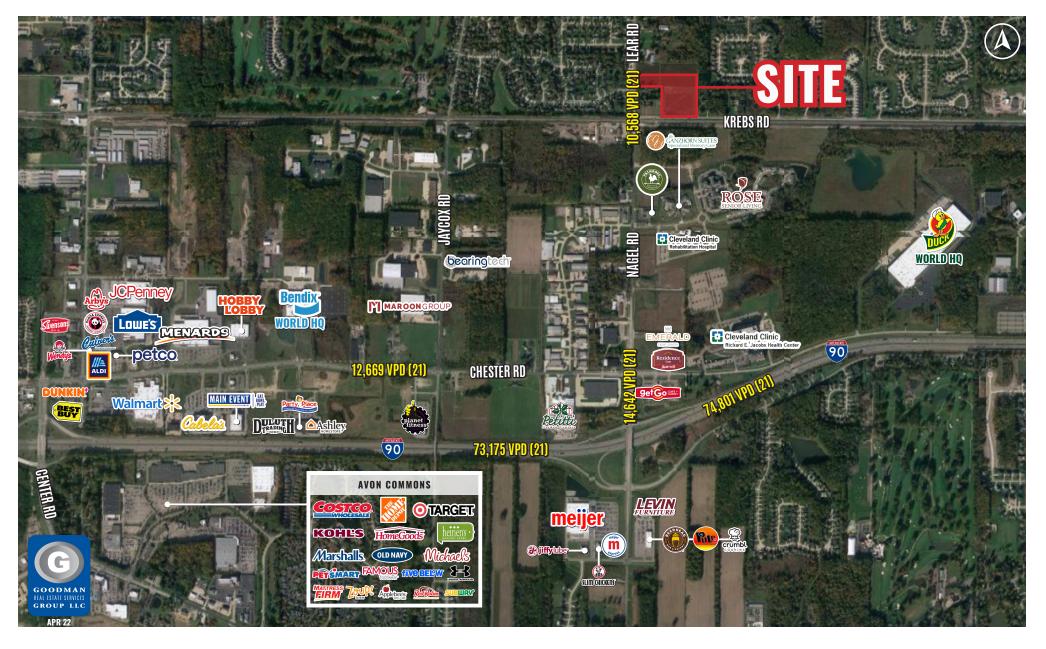

# **9.35 AC DEVELOPMENT SITE**

## Avon Lake, Ohio

#### HIGHLIGHTS

- AVAILABLE: 9.35 AC development site for sale
- Close proximity to the Lear Nagel-Interstate 90 interchange
- Price: \$759,000
- Uses include assisted living/nursing home, daycare facility/school, funeral home, and single family residential