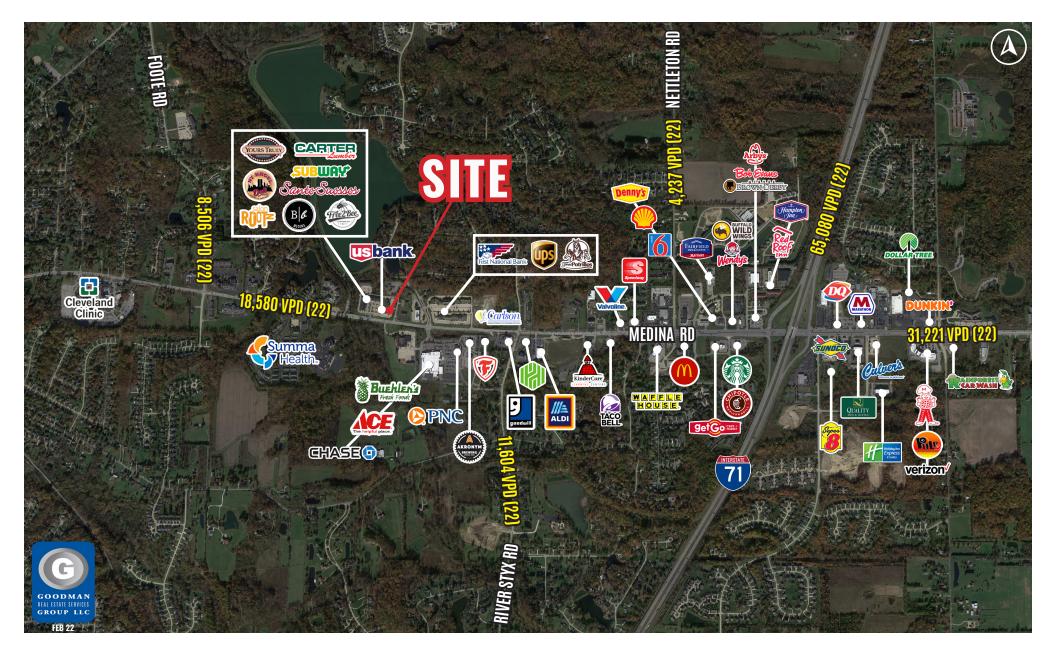

#### FULLY LEASED

- Situated along Medina Road (18,580 VPD) and 1.4 miles from Interstate 71 (65,000 VPD)
- Across the street from Summa Health Center and near the Cleveland Clinic Medina Hospital
- Join area retailers and restaurants, including Buehler's, Ace Hardware, Yours Truly Restaurant, Subway, Tres Potrillos Mexican Restaurant, and US Bank