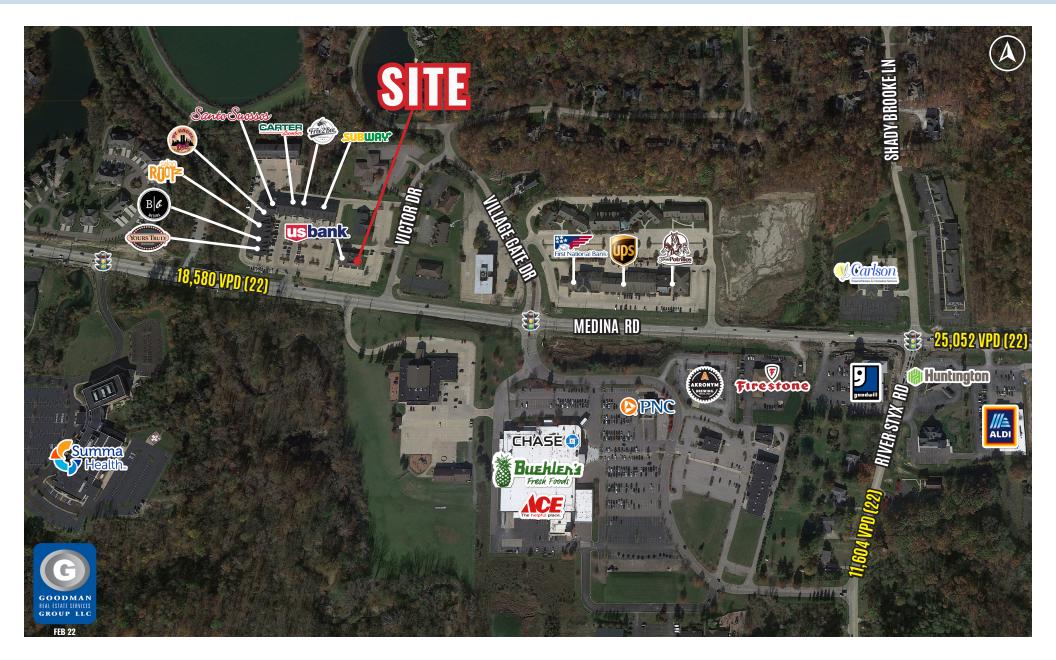

#### FULLY LEASED

- Situated along Medina Road (18,580 VPD) and 1.4 miles from Interstate 71 (65,000 VPD)
- Across the street from Summa Health Center and near the Cleveland Clinic Medina Hospital
- Join area retailers and restaurants, including Buehler's, Ace Hardware, Yours Truly Restaurant, Subway, Tres Potrillos Mexican Restaurant, and US Bank