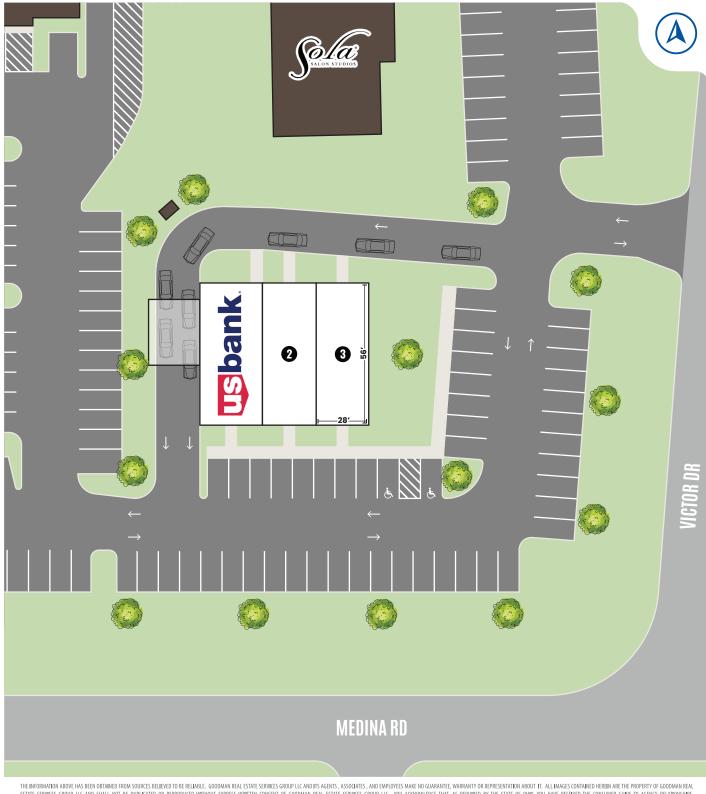

# Medina, Ohio

| KEY | LEA |
|-----|-----|
|     |     |

SED

**NEGOTIATING** 

**AVAILABLE** 

NOT PART

| UNIT | TENANT                        | SIZE (SQ. FT.) |
|------|-------------------------------|----------------|
| 1    | US Bank                       | 2,675          |
| 2    | David Berkley Insurance Group | 1,600          |
| 3    | Medina Family Pharmacy        | 1,600          |
|      |                               |                |
|      |                               |                |
|      |                               |                |
|      |                               |                |
|      |                               |                |