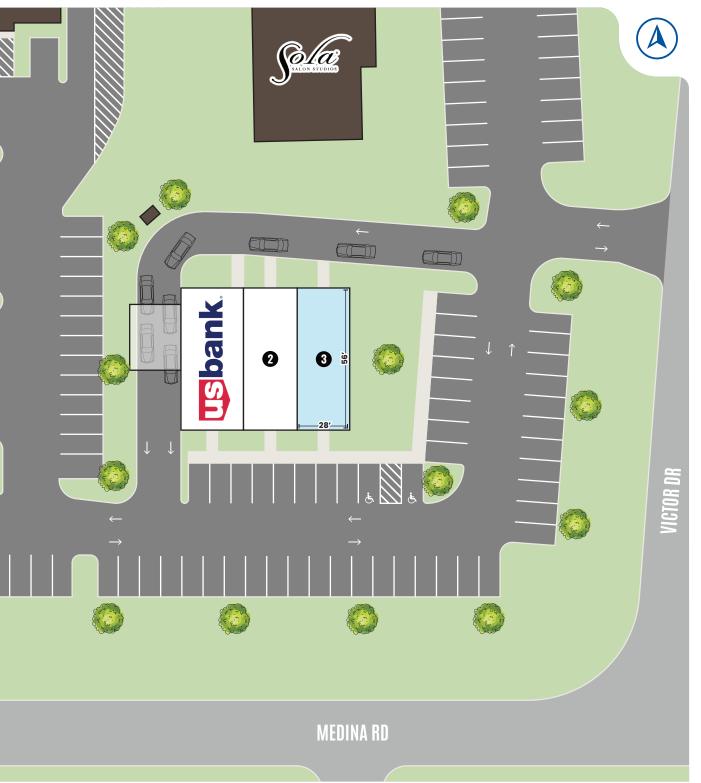

### HIGHLIGHTS

• AVAILABLE: 1,600 SF endcap

**LEASING INFORMATION** 

www.goodmanrealestate.com

216.381.8200

- Address: 3705A Medina Road, Medina, OH 44256
- Situated along Medina Road (18,580 VPD) and 1.4 miles from Interstate 71 (65,000 VPD)
- Across the street from Summa Health Center and near the Cleveland Clinic Medina Hospital
- Join area retailers and restaurants, including Buehler's, Ace Hardware, Yours Truly Restaurant, Subway, Tres Potrillos Mexican Restaurant, and US Bank