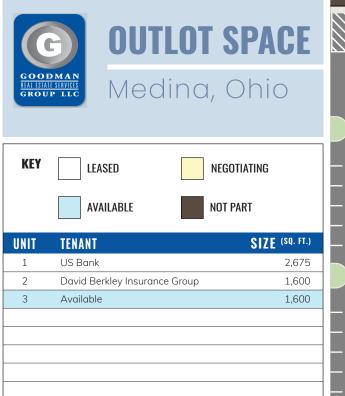

### HIGHLIGHTS

• AVAILABLE: 1,600 SF endcap

**LEASING INFORMATION** 

www.goodmanrealestate.com

216.381.8200

- Address: 3705A Medina Road, Medina, OH 44256
- Situated along Medina Road (18,580 VPD) and 1.4 miles from Interstate 71 (65,000 VPD)
- Across the street from Summa Health Center and near the Cleveland Clinic Medina Hospital
- Join area retailers and restaurants, including Buehler's, Ace Hardware, Yours Truly Restaurant, Subway, Tres Potrillos Mexican Restaurant, and US Bank