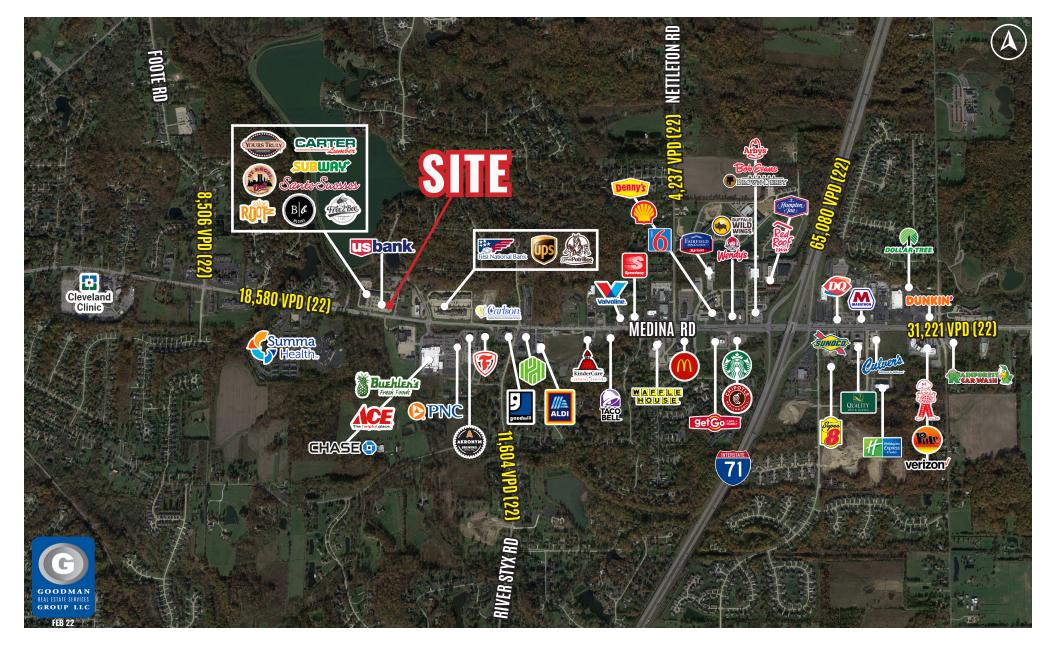

### HIGHLIGHTS

• AVAILABLE: 1,600 SF endcap

**LEASING INFORMATION** 

www.goodmanrealestate.com

216.381.8200

- Address: 3705A Medina Road, Medina, OH 44256
- Situated along Medina Road (18,580 VPD) and 1.4 miles from Interstate 71 (65,000 VPD)
- Across the street from Summa Health Center and near the Cleveland Clinic Medina Hospital
- Join area retailers and restaurants, including Buehler's, Ace Hardware, Yours Truly Restaurant, Subway, Tres Potrillos Mexican Restaurant, and US Bank