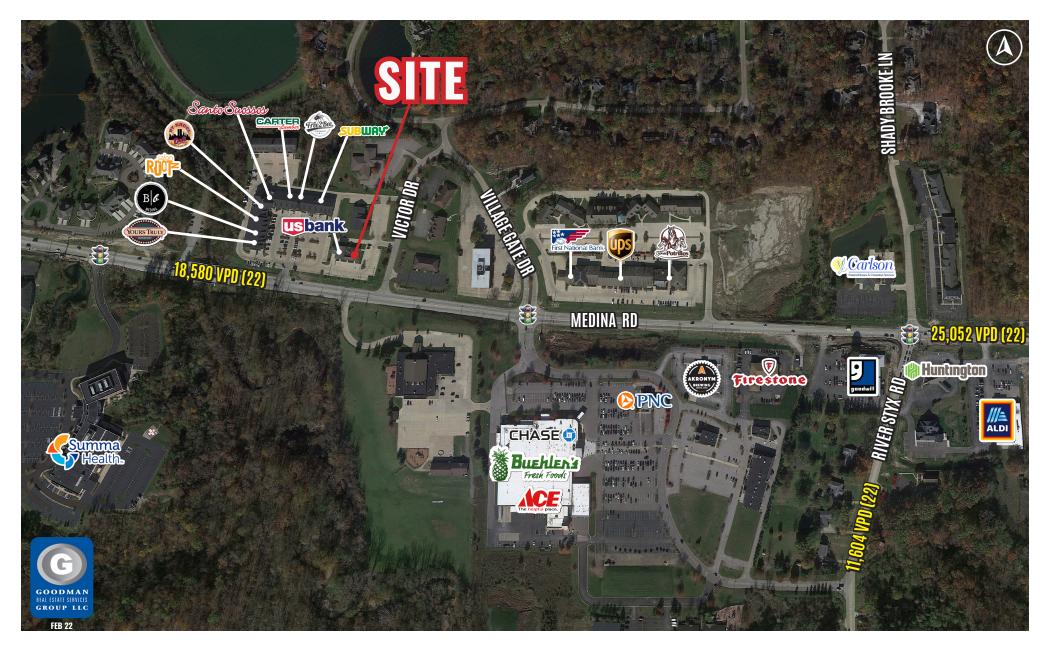

### HIGHLIGHTS

• AVAILABLE: 1,600 SF endcap

**LEASING INFORMATION** 

www.goodmanrealestate.com

216.381.8200

- Address: 3705A Medina Road, Medina, OH 44256
- Situated along Medina Road (18,580 VPD) and 1.4 miles from Interstate 71 (65,000 VPD)
- Across the street from Summa Health Center and near the Cleveland Clinic Medina Hospital
- Join area retailers and restaurants, including Buehler's, Ace Hardware, Yours Truly Restaurant, Subway, Tres Potrillos Mexican Restaurant, and US Bank