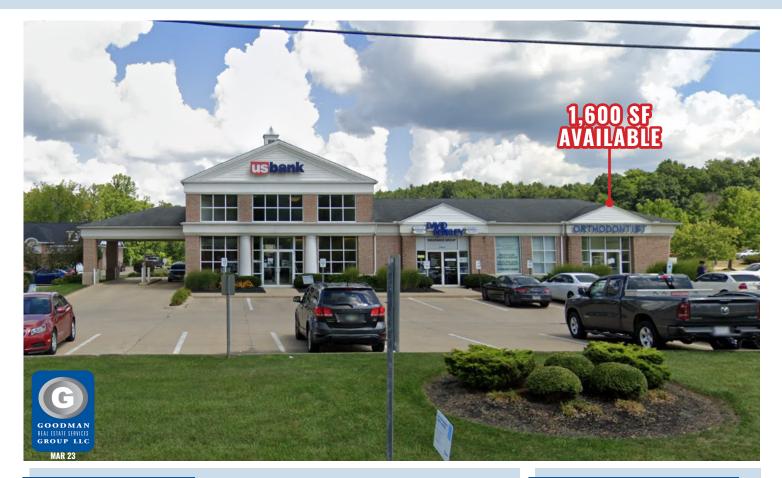

### HIGHLIGHTS

• AVAILABLE: 1,600 SF endcap

**LEASING INFORMATION** 

www.goodmanrealestate.com

216.381.8200

- Address: 3705A Medina Road, Medina, OH 44256
- Situated along Medina Road (18,580 VPD) and 1.4 miles from Interstate 71 (65,000 VPD)
- Across the street from Summa Health Center and near the Cleveland Clinic Medina Hospital
- Join area retailers and restaurants, including Buehler's, Ace Hardware, Yours Truly Restaurant, Subway, Tres Potrillos Mexican Restaurant, and US Bank