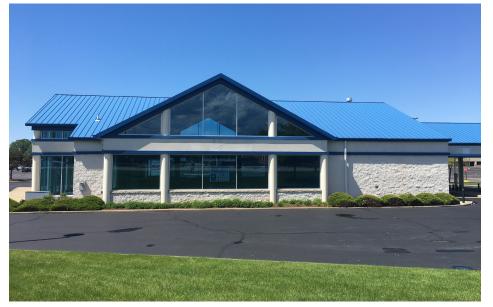

#### HIGHLIGHTS

- Freestanding 4,531 SF bank building with three drive-thru lanes
- Located on Chardon Road in front of the Shoppes at Willoughby Hills
- Nearby retailers and restaurants include NEW Marc's, NEW Aldi, Milestone Athletic Club, Dollar Tree, NEW Zoom Express Car Wash, CVS, Serpentini Chevrolet, McDonald's, Subway, Dunkin', Eastside Volkswagen, NTB, and more