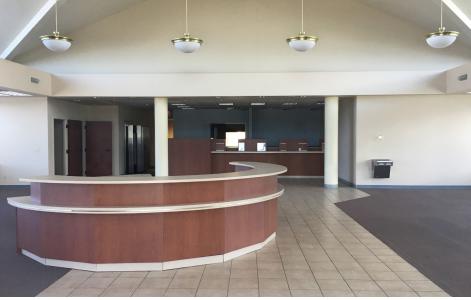

### FORMER BANK OUTLOT THE SHOPPES AT WILLOUGHBY HILLS

## Willoughby Hills, Ohio

#### HIGHLIGHTS

- Freestanding 4,531 SF bank building with three drive-thru lanes
- Located on Chardon Road in front of the Shoppes at Willoughby Hills
- Nearby retailers and restaurants include NEW Marc's, NEW Aldi, Milestone Athletic Club, Dollar Tree, NEW Zoom Express Car Wash, CVS, Serpentini Chevrolet, McDonald's, Subway, Dunkin', Eastside Volkswagen, NTB, and more