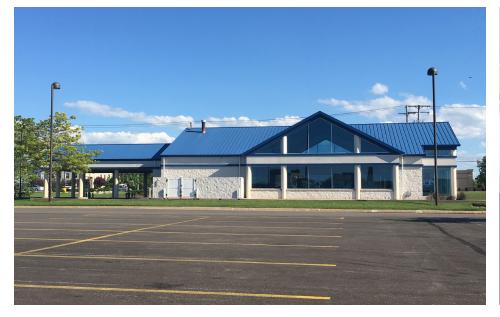

### FORMER BANK OUTLOT THE SHOPPES AT WILLOUGHBY HILLS

## Willoughby Hills, Ohio

#### HIGHLIGHTS

- Freestanding 4,531 SF bank building with three drive-thru lanes
- Located on Chardon Road in front of the Shoppes at Willoughby Hills
- Nearby retailers and restaurants include NEW Marc's, NEW Aldi, Milestone Athletic Club, Dollar Tree, NEW Zoom Express Car Wash, CVS, Serpentini Chevrolet, McDonald's, Subway, Dunkin', Eastside Volkswagen, NTB, and more