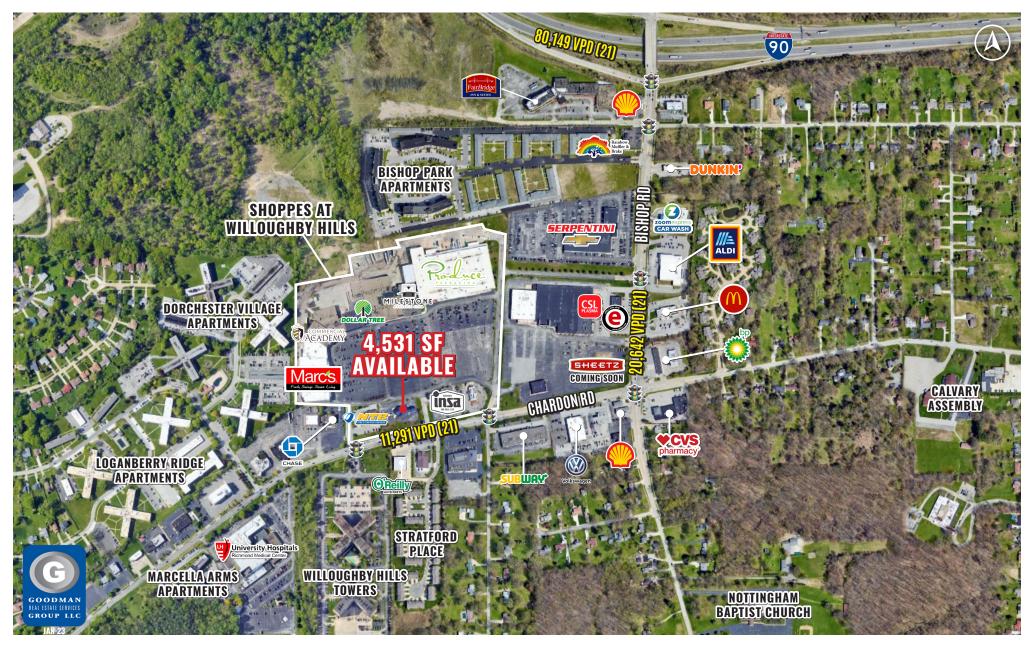

#### HIGHLIGHTS

- Freestanding 4,531 SF bank building with three drive-thru lanes
- Located on Chardon Road in front of the Shoppes at Willoughby Hills
- Nearby retailers and restaurants include NEW Marc's, NEW Aldi, Milestone Athletic Club, Dollar Tree, NEW Zoom Express Car Wash, CVS, Serpentini Chevrolet, McDonald's, Subway, Dunkin', Eastside Volkswagen, NTB, and more

#### DEMOGRAPHICS

| POPULATION            | 3 MILE   | 5 MILE   | 7 MILE   |
|-----------------------|----------|----------|----------|
| 2028 Projection       | 75,956   | 187,822  | 294,163  |
| 2023 Estimate         | 77,455   | 191,449  | 299,903  |
|                       |          |          |          |
| INCOME                | 3 MILE   | 5 MILE   | 7 MILE   |
| 2023 Average          | \$67,633 | \$67,960 | \$74,299 |
| 2023 Median           | \$49,622 | \$51,001 | \$52,061 |
|                       |          |          |          |
| DAYTIME<br>POPULATION | 3 MILE   | 5 MILE   | 7 MILE   |
| 2023 Employees        | 32,002   | 86,699   | 127,407  |