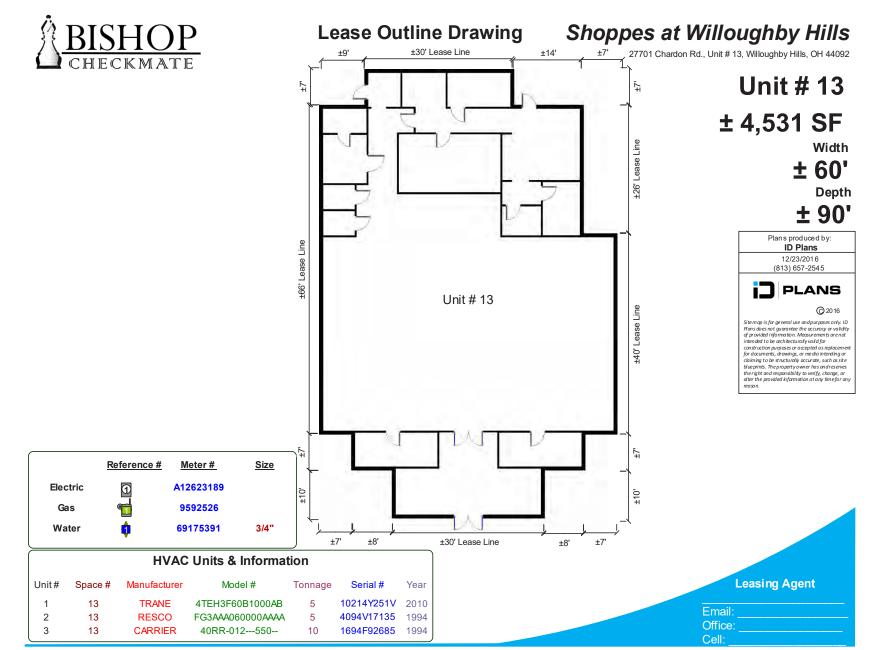

#### HIGHLIGHTS

- Freestanding 4,531 SF bank building with three drive-thru lanes
- Located on Chardon Road in front of the Shoppes at Willoughby Hills
- Nearby retailers and restaurants include NEW Marc's, NEW Aldi, Milestone Athletic Club, Dollar Tree, NEW Zoom Express Car Wash, CVS, Serpentini Chevrolet, McDonald's, Subway, Dunkin', Eastside Volkswagen, NTB, and more