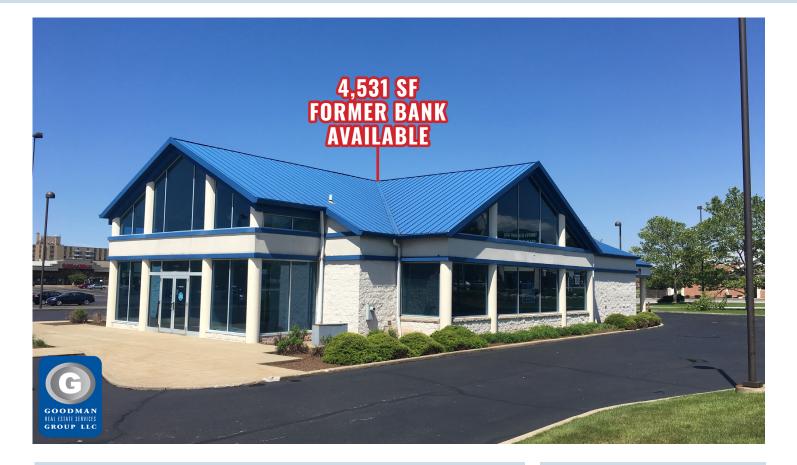

### FORMER BANK OUTLOT THE SHOPPES AT WILLOUGHBY HILLS

#### HIGHLIGHTS

- Freestanding 4,531 SF bank building with three drive-thru lanes
- Located on Chardon Road in front of the Shoppes at Willoughby Hills
- Nearby retailers and restaurants include NEW Marc's, NEW Aldi, Milestone Athletic Club, Dollar Tree, NEW Zoom Express Car Wash, CVS, Serpentini Chevrolet, McDonald's, Subway, Dunkin', Eastside Volkswagen, NTB, and more