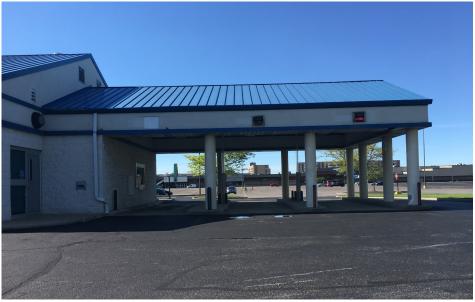

#### HIGHLIGHTS

- Freestanding 4,531 SF bank building with three drive-thru lanes
- Located on Chardon Road in front of the Shoppes at Willoughby Hills
- Nearby retailers and restaurants include NEW Marc's, NEW Aldi, Milestone Athletic Club, Dollar Tree, NEW Zoom Express Car Wash, CVS, Serpentini Chevrolet, McDonald's, Subway, Dunkin', Eastside Volkswagen, NTB, and more