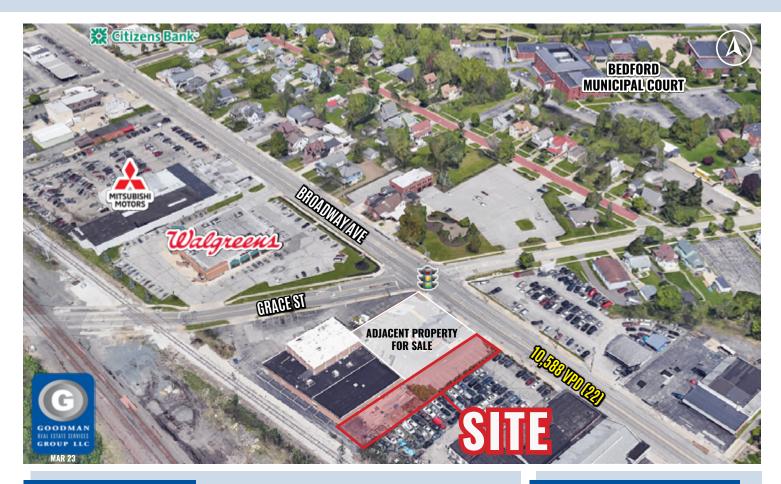

## **PNC BANK PARKING LOT**

Bedford, Ohio

### HIGHLIGHTS

- AVAILABLE: 0.27 AC for sale
- PRICE: \$95,000
- LOCATION: Broadway Avenue, adjacent to former PNC Bank (for sale here)
- CUSTOMERS: Over 150,000 within a 5-mile radius
- AVERAGE HOUSEHOLD INCOME: Over \$68,000 within a 5-mile radius
- DAYTIME POPULATION: Nearly 30,000 employees within a 3-mile radius