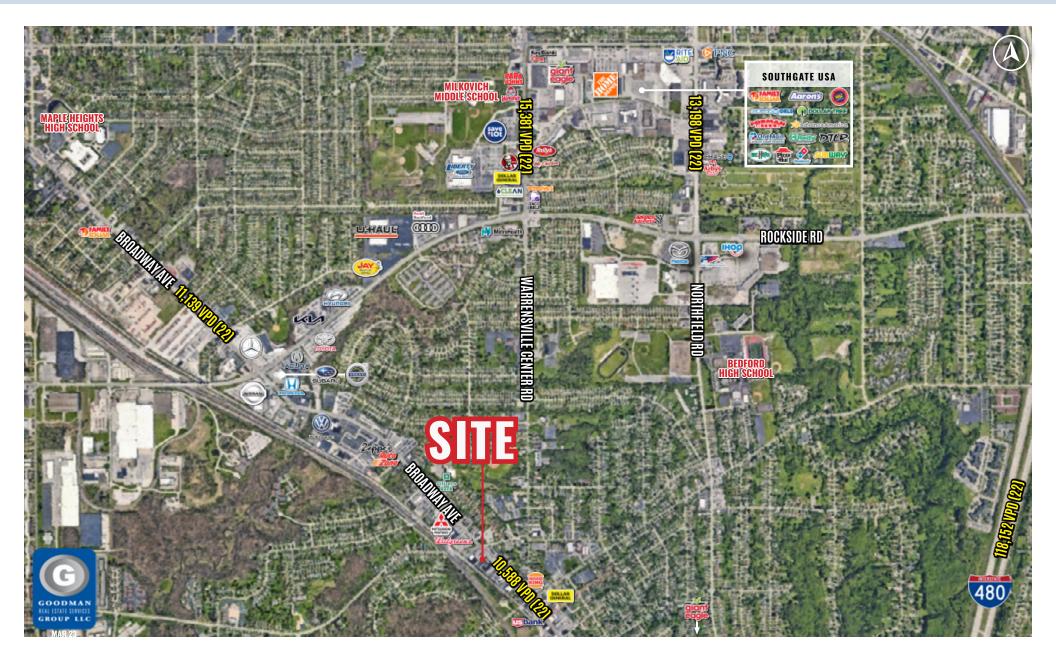

### HIGHLIGHTS

- AVAILABLE: 0.27 AC for sale
- PRICE: \$95,000
- LOCATION: Broadway Avenue, adjacent to former PNC Bank (for sale here)
- CUSTOMERS: Over 150,000 within a 5-mile radius
- AVERAGE HOUSEHOLD INCOME: Over \$68,000 within a 5-mile radius
- DAYTIME POPULATION: Nearly 30,000 employees within a 3-mile radius

## DEMOGRAPHICS

| POPULATION            | 3 MILE   | 5 MILE   | 7 MILE   |
|-----------------------|----------|----------|----------|
| 2028 Projection       | 61,467   | 154,295  | 296,819  |
| 2023 Estimate         | 63,335   | 158,195  | 302,608  |
|                       |          |          |          |
| INCOME                | 3 MILE   | 5 MILE   | 7 MILE   |
| 2023 Average          | \$58,956 | \$68,728 | \$88,454 |
| 2023 Median           | \$47,397 | \$50,259 | \$57,456 |
|                       |          |          |          |
| DAYTIME<br>POPULATION | 3 MILE   | 5 MILE   | 7 MILE   |
| 2023 Employees        | 29,927   | 101,405  | 182,504  |
|                       |          |          |          |