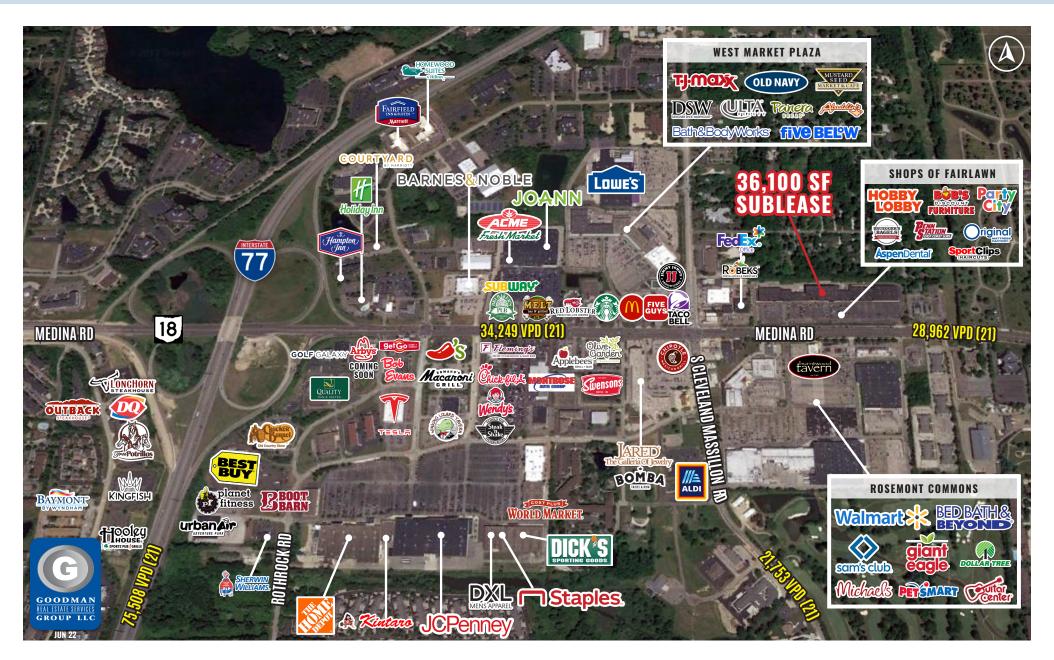

## HIGHLIGHTS

- AVAILABLE: 36,100 SF grocery anchor sublease
- Located at The Shops of Fairlawn, a 134,000 SF shopping center in the superregional Montrose/Fairlawn trade area
- Join anchor tenants Hobby Lobby and Bob's Discount Furniture along with other retailers, including Party City, Bruegger's Bagels, Penn Station, Sports Clips, Aspen Dental, Original Mattress Factory, and more
- Excellent visibility on West Market Street with convenient access from I-77, leading to frequent visits by shoppers throughout West Akron's affluent areas, including Fairlawn, Bath, Medina, Copley, and Richfield