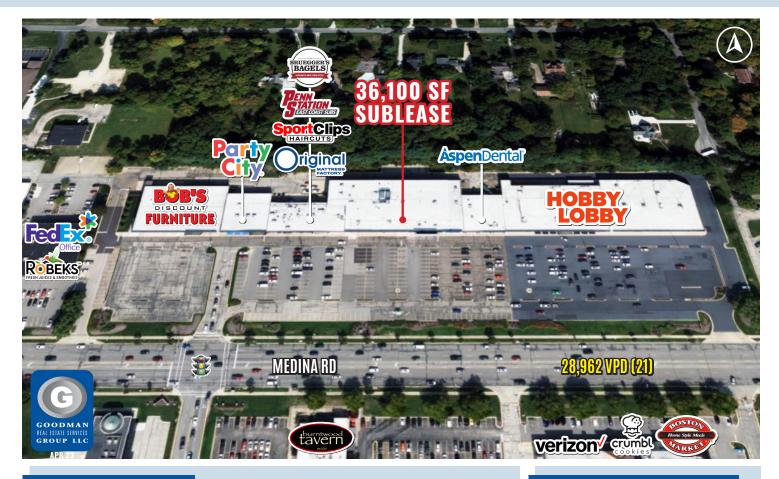

## HIGHLIGHTS

- AVAILABLE: 36,100 SF grocery anchor sublease
- Located at The Shops of Fairlawn, a 134,000 SF shopping center in the superregional Montrose/Fairlawn trade area
- Join anchor tenants Hobby Lobby and Bob's Discount Furniture along with other retailers, including Party City, Bruegger's Bagels, Penn Station, Sports Clips, Aspen Dental, Original Mattress Factory, and more
- Excellent visibility on West Market Street with convenient access from I-77, leading to frequent visits by shoppers throughout West Akron's affluent areas, including Fairlawn, Bath, Medina, Copley, and Richfield

# **GROCERY SUBLEASE OPPORTUNITY**

Fairlawn, Ohio