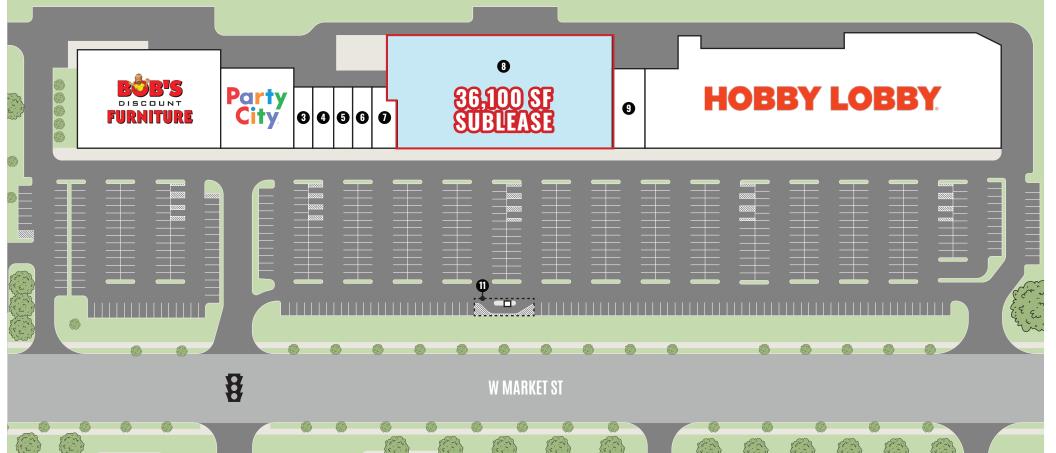

### **COLUMBUS**

389 E. LIVINGSTON AVENUE COLUMBUS, OHIO 43215

| KEY       | UNIT | TENANT                   | SIZE (SQ. FT.) | UNIT | TENANT                    | SIZE (SQ. FT.) |
|-----------|------|--------------------------|----------------|------|---------------------------|----------------|
| AVAILABLE | 1    | Bob's Discount Furniture | 20,640         | 7    | Original Mattress Factory | 2,020          |
|           | 2    | Party City               | 9,180          | 8    | Available for Sublease    | 36,100         |
| LEASED    | 3    | Bruegger's Bagels        | 2,052          | 9    | Aspen Dental              | 3,340          |
| NEG LEASE | 4    | Penn Station             | 1,520          | 10   | Hobby Lobby               | 54,631         |
| OWNED BY  | 5    | Sports Clips             | 1,696          | 11   | Huntington ATM            |                |
| OTHERS    | 6    | J.L. Nails Spa           | 2,052          | SITE | SUMMARY                   | 133,231        |