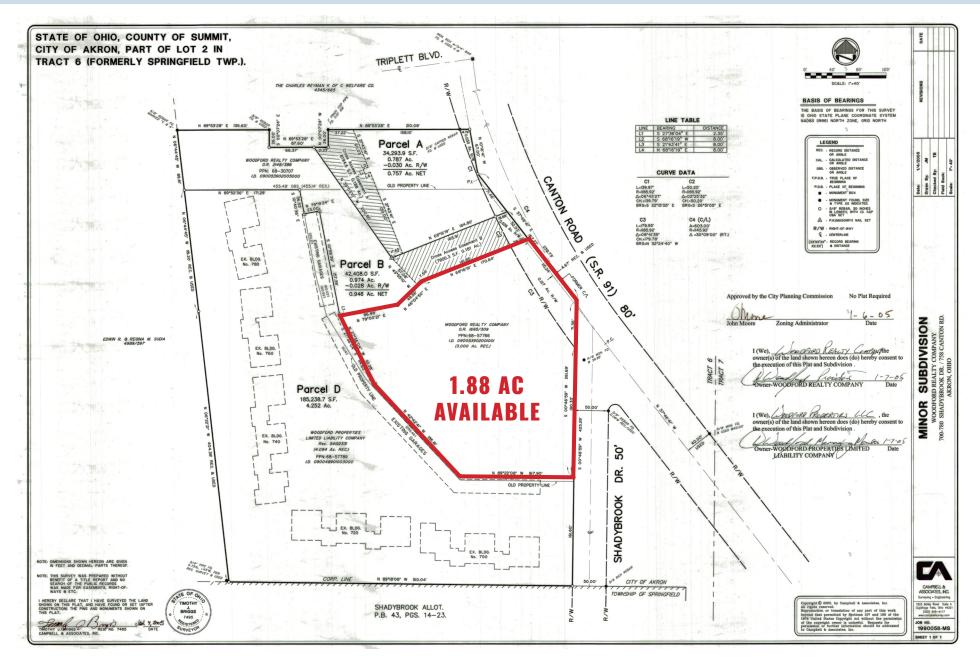

### HIGHLIGHTS

- AVAILABLE: 1.88 AC development opportunity, now under new ownership
- Located on Route 91 (Canton Road) in the Ellet trade area, featuring an average of 17.984 VPD
- Situated in a densely populated suburban trade area with over 140,000 people residing within 5 miles
- Over 200' frontage on Canton Road with access points on Canton Road and Shadybrook Drive
- Excellent opportunity for service and other retail users seeking prominent freestanding location