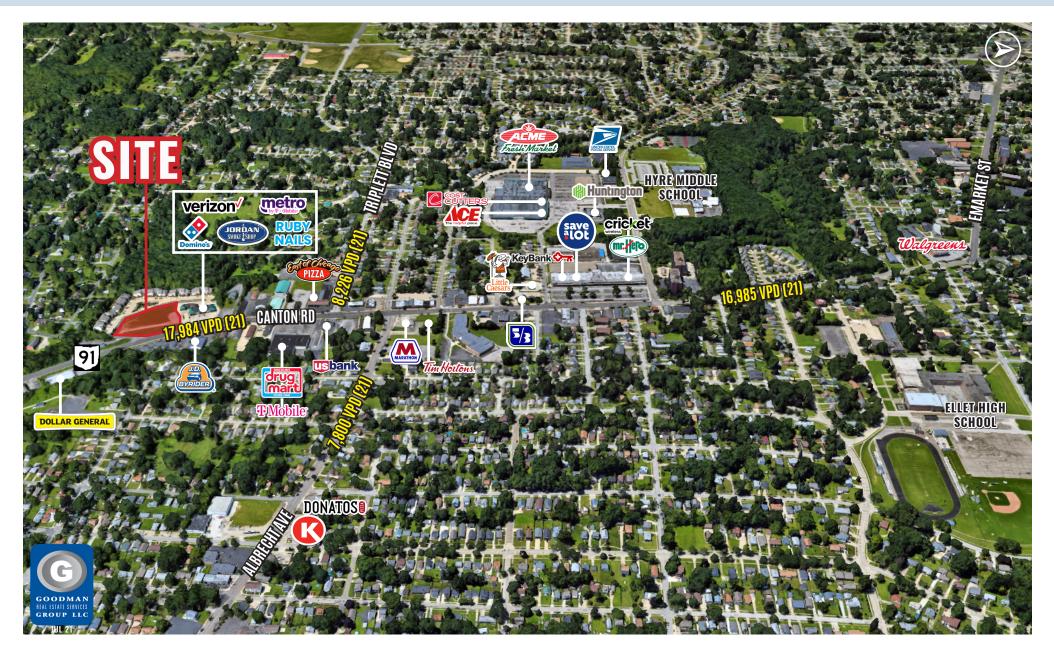

### HIGHLIGHTS

- AVAILABLE: 1.88 AC development opportunity, now under new ownership
- Located on Route 91 (Canton Road) in the Ellet trade area, featuring an average of 17.984 VPD
- Situated in a densely populated suburban trade area with over 140,000 people residing within 5 miles
- Over 200' frontage on Canton Road with access points on Canton Road and Shadybrook Drive
- Excellent opportunity for service and other retail users seeking prominent freestanding location