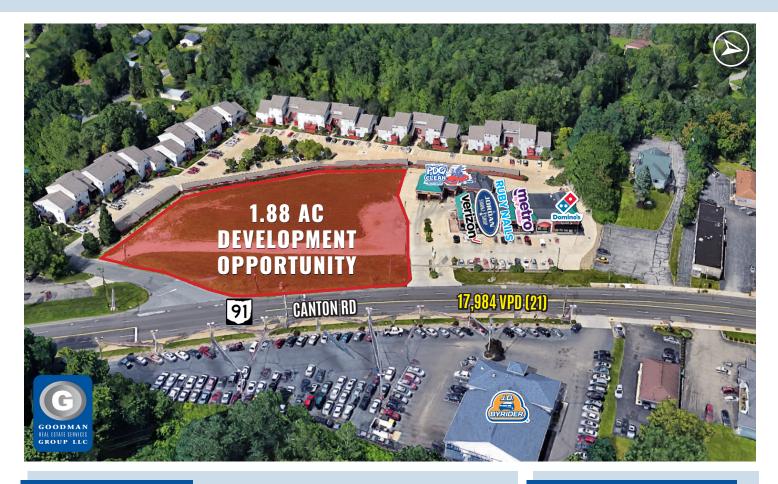

### HIGHLIGHTS

- AVAILABLE: 1.88 AC development opportunity, now under new ownership
- Located on Route 91 (Canton Road) in the Ellet trade area, featuring an average of 17.984 VPD
- Situated in a densely populated suburban trade area with over 140,000 people residing within 5 miles
- Over 200' frontage on Canton Road with access points on Canton Road and Shadybrook Drive
- Excellent opportunity for service and other retail users seeking prominent freestanding location