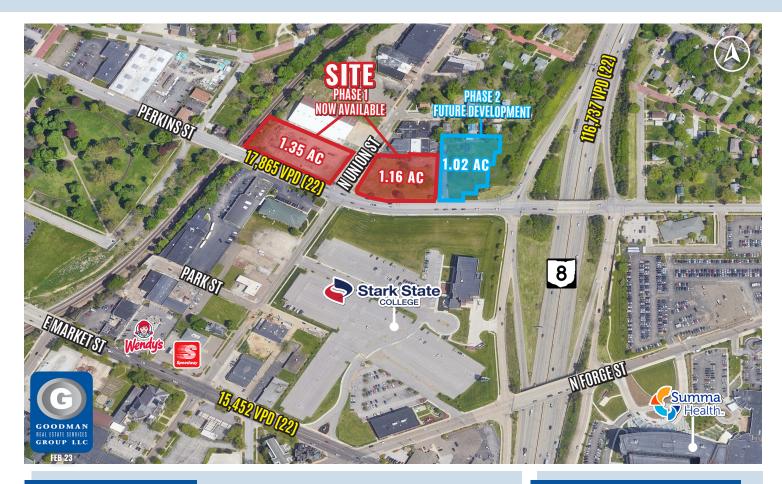

#### HIGHLIGHTS

- AVAILABLE: 1.35 AC and 1.16 AC build to suit or ground lease
- Located on Perkins Street, Akron's main artery from State Route 8 to downtown Akron
- Stark State College is located across the street
- Over 110,000 employees and 6,000 businesses within 5 miles
- Regional location with access to SR 8

#### • TOP GENERATORS:

- Stark State College 11,833 students
- Summa Health System 7,500 employees
- Akron General 7,000 employees
- University of Akron 4,000 employees and 25,000 students
- Akron Children's Hospital 3,700 employees
- Summit County Government 3,000 employees
- Canal Park 340,000 visitors
- InfoCision Stadium 30,000-seat venue