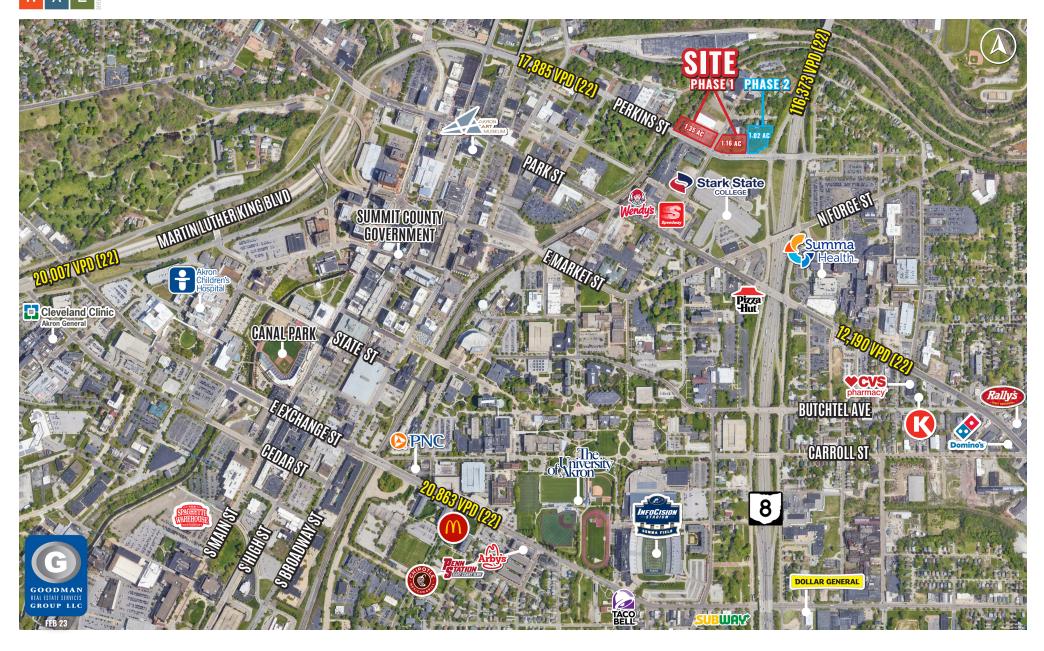

#### HIGHLIGHTS

- AVAILABLE: 1.35 AC and 1.16 AC build to suit or ground lease
- Located on Perkins Street, Akron's main artery from State Route 8 to downtown Akron
- Stark State College is located across the street
- Over 110,000 employees and 6,000 businesses within 5 miles
- Regional location with access to SR 8

#### • TOP GENERATORS:

- Stark State College 11,833 students
- Summa Health System 7,500 employees
- Akron General 7,000 employees
- University of Akron 4,000 employees and 25,000 students
- Akron Children's Hospital 3,700 employees
- Summit County Government 3,000 employees
- Canal Park 340,000 visitors
- InfoCision Stadium 30,000-seat venue