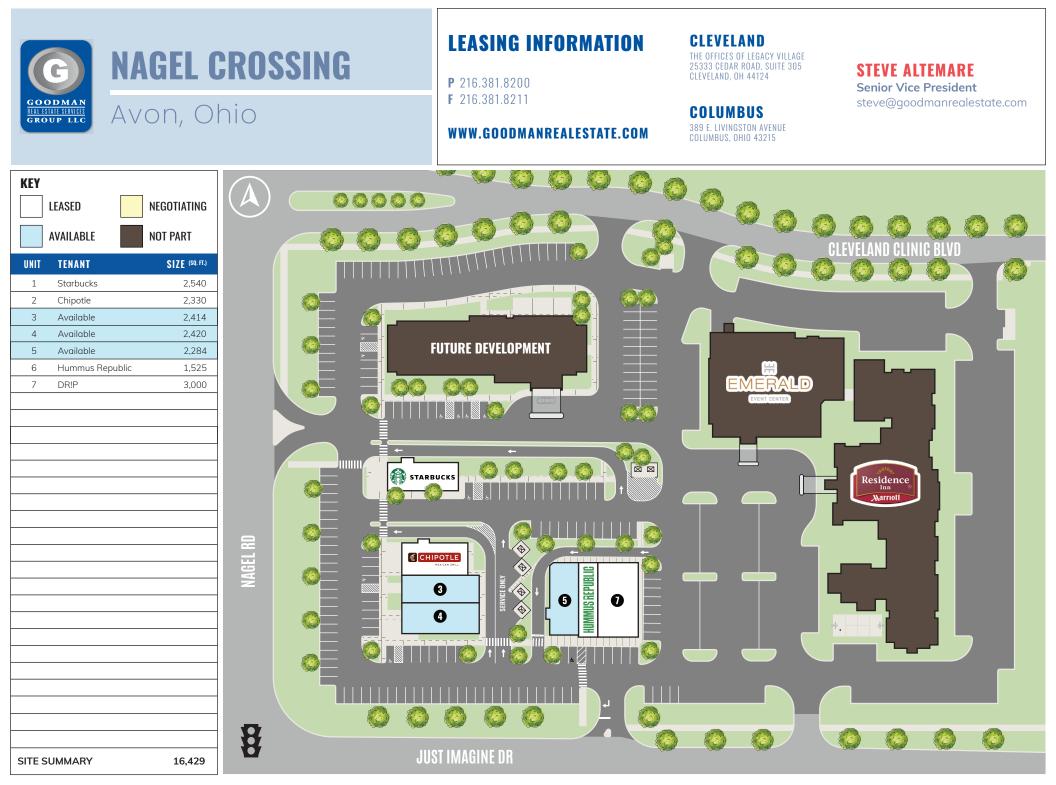

## **NAGEL CROSSING**

## Avon, Ohio

#### Starbucks and Chipotle Opening Summer 2024!

- Endcap and inline space available from 2,284 to 4,834 SF
- Over 17,000 employees work within a 7-minute drive
- Nearly 14,000 households, with an average family income of \$132,000, are within a 7-minute drive
- Anchored by the Cleveland Clinic Richard E Jacobs Health Center
- Nagel Road is a major north-south corridor that connects Interstate 90 to Interstate 480
- Positioned to capture customers from Avon, Avon Lake, Westlake, and Bay Village

### **LEASING INFORMATION**

www.goodmanrealestate.com 216.381.8200

| CLEVELAND | THE OFFICES<br>25333 CEDA<br>CLEVELAND, |
|-----------|-----------------------------------------|
| COLUMBUS  | 389 E. LIVIN                            |

THE OFFICES OF LEGACY VILLAGE 25333 CEDAR ROAD, SUITE 305 CLEVELAND, OH 44124

SUS 389 E. LIVINGSTON AVENUE COLUMBUS, OHIO 43215 **STEVE ALTEMARE** 

Senior Vice President steve@goodmanrealestate.com

THE INFORMATION ABOVE HAS BEEN OBTAINED FROM SOURCES BELIEVED TO BE RELIABLE. GOODMAN REAL ESTATE SERVICES GROUP LLC AND ITS AGENTS, ASSOCIATES, AND EMPLOYEES MAKE NO GUARANTEE, WARRANTY OR REPRESENTATION ABOUT IT. ALL IMAGES CONTAINED HEREIN ARE THE PROPERTY OF GOODMAN REAL ESTATE SERVICES GROUP LLC AND SHALL NOT BE DUPLICATED OR REPRODUCED WITHOUT EXPRESS WRITTEN CONSENT OF GOODMAN REAL ESTATE SERVICES GROUP LLC. YOU ACKNOWLEDGE THAT, AS REQUIRED BY THE STATE OF OHIO, YOU HAVE RECEIVED THE CONSUMER GUIDE TO AGENCY RELATIONSHIPS.