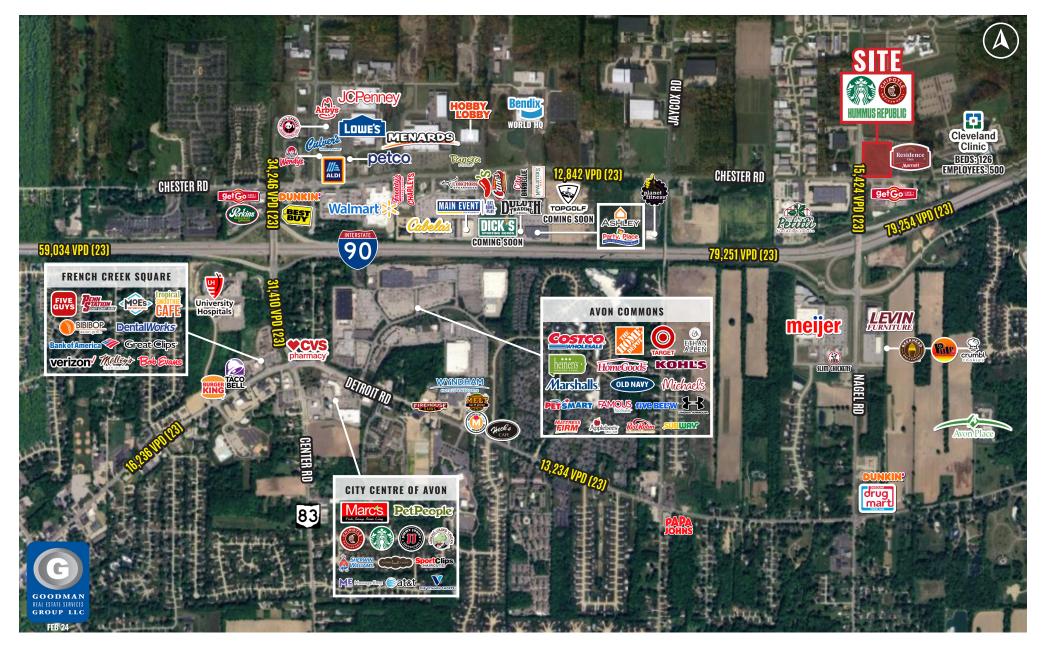

#### HIGHLIGHTS

#### Starbucks and Chipotle Opening Summer 2024!

- Endcap and inline space available from 2,284 to 4,834 SF
- Over 17,000 employees work within a 7-minute drive
- Nearly 14,000 households, with an average family income of \$132,000, are within a 7-minute drive
- Anchored by the Cleveland Clinic Richard E Jacobs Health Center
- Nagel Road is a major north-south corridor that connects Interstate 90 to Interstate 480
- Positioned to capture customers from Avon, Avon Lake, Westlake, and Bay Village