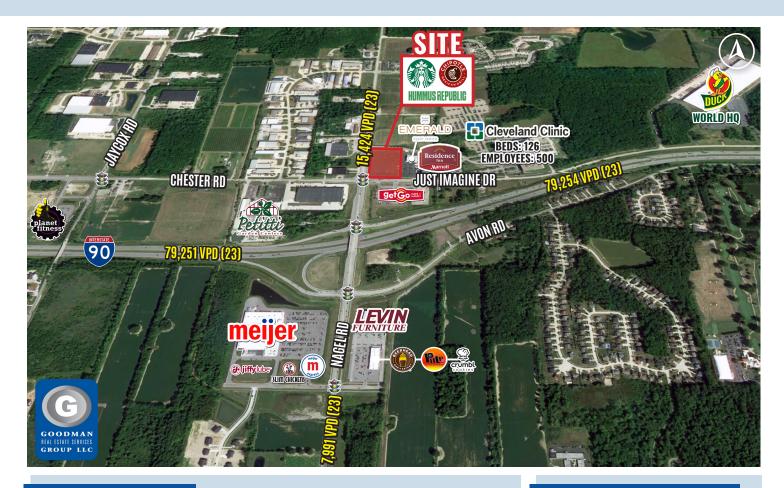

#### HIGHLIGHTS

#### Starbucks and Chipotle Opening Summer 2024!

- Endcap and inline space available from 2,284 to 4,834 SF
- Over 17,000 employees work within a 7-minute drive
- Nearly 14,000 households, with an average family income of \$132,000, are within a 7-minute drive
- Anchored by the Cleveland Clinic Richard E Jacobs Health Center
- Nagel Road is a major north-south corridor that connects Interstate 90 to Interstate 480
- Positioned to capture customers from Avon, Avon Lake, Westlake, and Bay Village