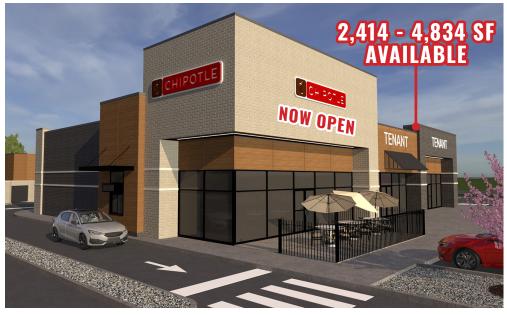

#### Starbucks and Chipotle – Now Open!

- AVAILABLE: Endcap and inline space from 2,414 to 4,834 SF
- Over 17,000 employees work within a 7-minute drive
- Nearly 14,000 households, with an average family income of \$132,000, are within a 7-minute drive
- Anchored by the Cleveland Clinic Richard E Jacobs Health Center
- Nagel Road is a major north-south corridor that connects Interstate
  90 to Interstate 480
- Positioned to capture customers from Avon, Avon Lake, Westlake, and Bay Village