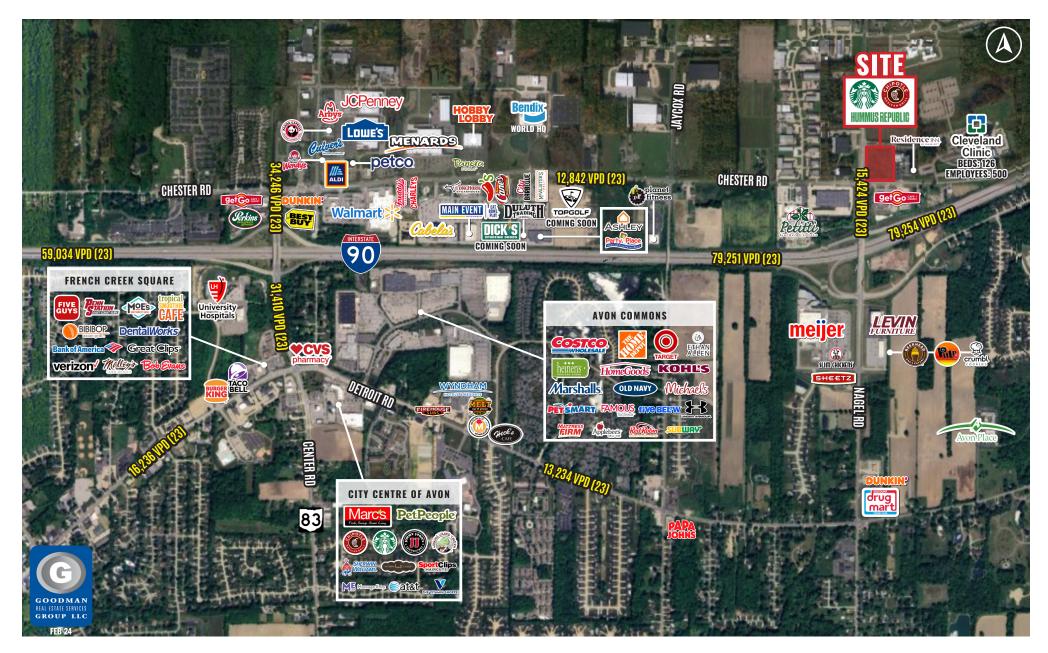

#### Starbucks and Chipotle – Now Open!

- AVAILABLE: Endcap and inline space from 2,414 to 4,834 SF
- Over 17,000 employees work within a 7-minute drive
- Nearly 14,000 households, with an average family income of \$132,000, are within a 7-minute drive
- Anchored by the Cleveland Clinic Richard E Jacobs Health Center
- Nagel Road is a major north-south corridor that connects Interstate
  90 to Interstate 480
- Positioned to capture customers from Avon, Avon Lake, Westlake, and Bay Village