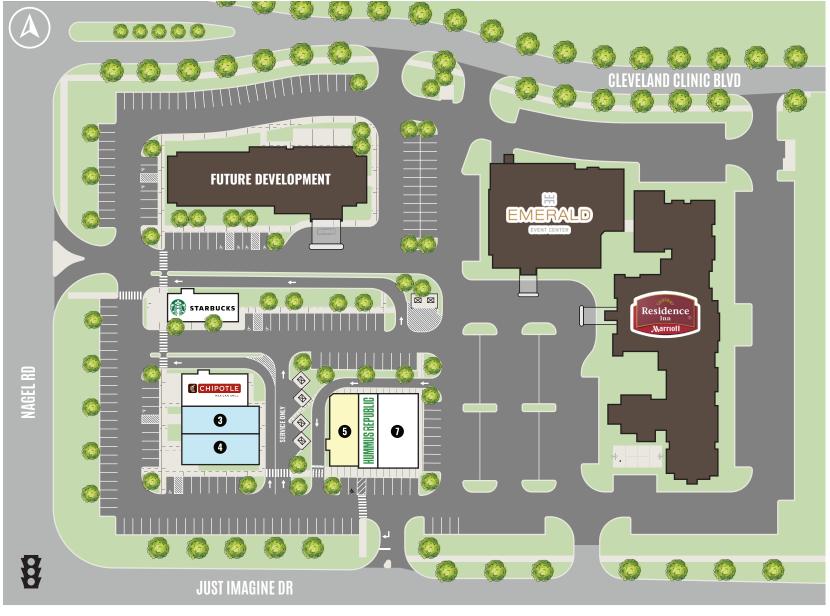

|      | LLNOLD          | I HEGOTIMING   |
|------|-----------------|----------------|
|      | AVAILABLE       | NOT PART       |
| UNIT | TENANT          | SIZE (SQ. FT.) |
| 100  | Starbucks       | 2,540          |
| 200  | Chipotle        | 2,330          |
| 300  | Available       | 2,414          |
| 400  | Available       | 2,420          |
| 402  | Lease Pending   | 2,284          |
| 404  | Hummus Republic | 1,525          |
| 408  | DR!P            | 3,000          |
|      |                 |                |
|      |                 |                |
|      |                 |                |
|      |                 |                |
|      |                 |                |
|      |                 |                |
|      |                 |                |
|      |                 |                |
|      |                 |                |
|      |                 |                |
|      |                 |                |
|      |                 |                |
|      |                 |                |
|      |                 |                |
|      |                 |                |
|      |                 |                |
|      |                 |                |
|      |                 |                |
|      |                 |                |
|      |                 |                |
|      |                 |                |