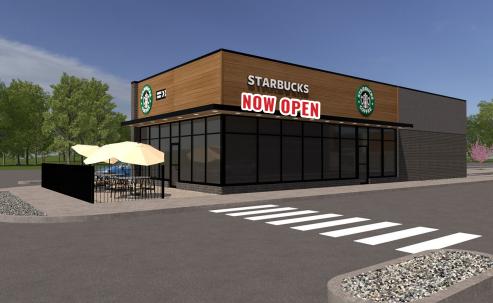

#### Starbucks and Chipotle – Now Open!

- AVAILABLE: Endcap and inline space from 2,414 to 4,834 SF
- Over 17,000 employees work within a 7-minute drive
- Nearly 14,000 households, with an average family income of \$132,000, are within a 7-minute drive
- Anchored by the Cleveland Clinic Richard E Jacobs Health Center
- Nagel Road is a major north-south corridor that connects Interstate
  90 to Interstate 480
- Positioned to capture customers from Avon, Avon Lake, Westlake, and Bay Village