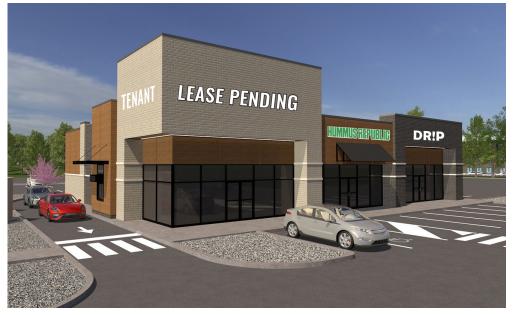

#### Starbucks and Chipotle – Now Open!

- AVAILABLE: Endcap and inline space from 2,414 to 4,834 SF
- Over 17,000 employees work within a 7-minute drive
- Nearly 14,000 households, with an average family income of \$132,000, are within a 7-minute drive
- Anchored by the Cleveland Clinic Richard E Jacobs Health Center
- Nagel Road is a major north-south corridor that connects Interstate
  90 to Interstate 480
- Positioned to capture customers from Avon, Avon Lake, Westlake, and Bay Village

|      | LLNOLD          | I HEGOTIMING   |
|------|-----------------|----------------|
|      | AVAILABLE       | NOT PART       |
| UNIT | TENANT          | SIZE (SQ. FT.) |
| 100  | Starbucks       | 2,540          |
| 200  | Chipotle        | 2,330          |
| 300  | Available       | 2,414          |
| 400  | Available       | 2,420          |
| 402  | Lease Pending   | 2,284          |
| 404  | Hummus Republic | 1,525          |
| 408  | DR!P            | 3,000          |
|      |                 |                |
|      |                 |                |
|      |                 |                |
|      |                 |                |
|      |                 |                |
|      |                 |                |
|      |                 |                |
|      |                 |                |
|      |                 |                |
|      |                 |                |
|      |                 |                |
|      |                 |                |
|      |                 |                |
|      |                 |                |
|      |                 |                |
|      |                 |                |
|      |                 |                |
|      |                 |                |
|      |                 |                |
|      |                 |                |
|      |                 |                |