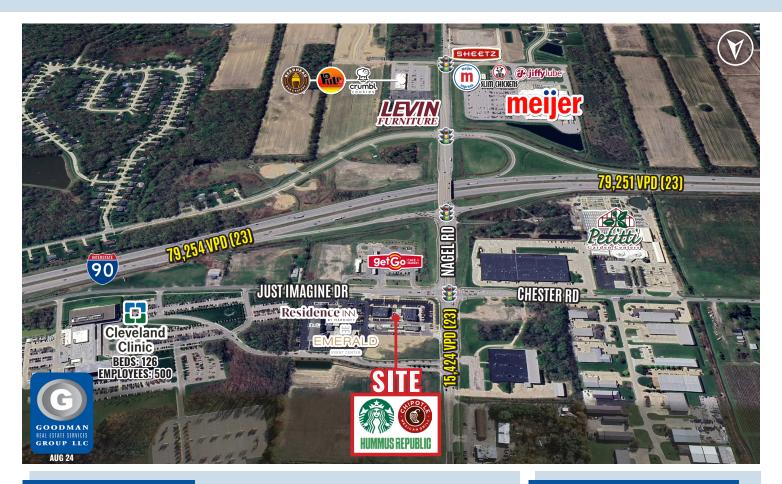

#### Starbucks and Chipotle – Now Open!

- AVAILABLE: Endcap and inline space from 2,414 to 4,834 SF
- Over 17,000 employees work within a 7-minute drive
- Nearly 14,000 households, with an average family income of \$132,000, are within a 7-minute drive
- Anchored by the Cleveland Clinic Richard E Jacobs Health Center
- Nagel Road is a major north-south corridor that connects Interstate
  90 to Interstate 480
- Positioned to capture customers from Avon, Avon Lake, Westlake, and Bay Village