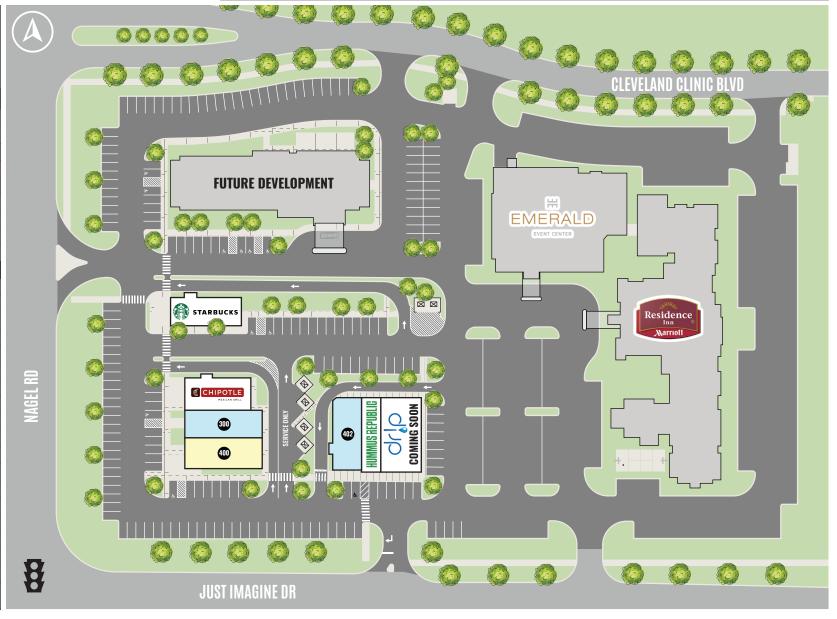

|      | AVAILABLE       | NOT PART       |
|------|-----------------|----------------|
| UNIT | TENANT          | SIZE (SQ. FT.) |
| 100  | Starbucks       | 2,540          |
| 200  | Chipotle        | 2,330          |
| 300  | Available       | 2,414          |
| 400  | Lease Pending   | 2,420          |
| 402  | Available       | 2,284          |
| 404  | Hummus Republic | 1,525          |
| 408  | Dr!p            | 3,000          |
|      |                 |                |
|      |                 |                |
|      |                 |                |
|      |                 |                |
|      |                 |                |
|      |                 |                |
|      |                 |                |
|      |                 |                |
|      |                 |                |
|      |                 |                |
|      |                 |                |
|      |                 |                |
|      |                 |                |
|      |                 |                |
|      |                 |                |
|      |                 |                |
|      |                 |                |
|      |                 |                |
|      |                 |                |
|      |                 |                |
|      |                 |                |
|      |                 |                |