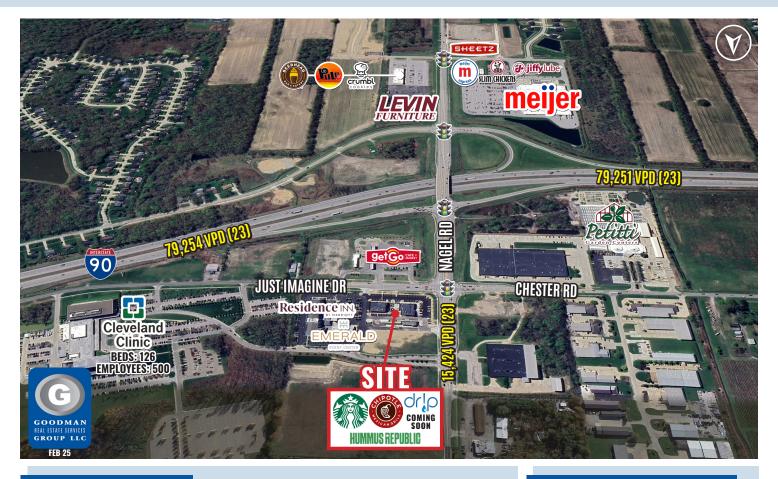

#### Starbucks, Chipotle, Hummus Republic - Now Open!

- AVAILABLE: 2,284 SF endcap with pick-up window and 2,414 SF inline space
- Over 17,000 employees work within a 7-minute drive
- Nearly 14,000 households, with an average family income of \$132,000, are within a 7-minute drive
- Anchored by the Cleveland Clinic Richard E Jacobs Health Center
- Nagel Road is a major north-south corridor that connects Interstate 90 to Interstate 480
- Positioned to capture customers from Avon, Avon Lake, Westlake, and Bay Village

## DEMOGRAPHICS

| POPULATION            | 3 MILE    | 5 MILE    | 7 MILE    |
|-----------------------|-----------|-----------|-----------|
| 2029 Projection       | 52,301    | 121,741   | 210,632   |
| 2024 Estimate         | 51,961    | 120,785   | 210,074   |
|                       |           |           |           |
| INCOME                | 3 MILE    | 5 MILE    | 7 MILE    |
| 2024 Average          | \$136,907 | \$122,636 | \$109,172 |
| 2024 Median           | \$104,530 | \$92,943  | \$81,266  |
|                       |           |           |           |
| DAYTIME<br>POPULATION | 3 MILE    | 5 MILE    | 7 MILE    |
| 2024 Employees        | 19,909    | 42,813    | 64,447    |
|                       |           |           |           |