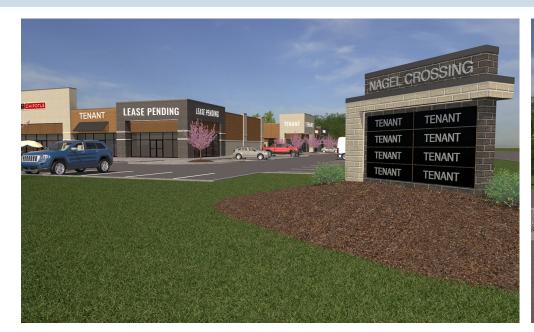

|      | AVAILABLE       | NOT PART       |
|------|-----------------|----------------|
| UNIT | TENANT          | SIZE (SQ. FT.) |
| 100  | Starbucks       | 2,540          |
| 200  | Chipotle        | 2,330          |
| 300  | Available       | 2,414          |
| 400  | Lease Pending   | 2,420          |
| 402  | Available       | 2,284          |
| 404  | Hummus Republic | 1,525          |
| 408  | Dr!p            | 3,000          |
|      |                 |                |
|      |                 |                |
|      |                 |                |
|      |                 |                |
|      |                 |                |
|      |                 |                |
|      |                 |                |
|      |                 |                |
|      |                 |                |
|      |                 |                |
|      |                 |                |
|      |                 |                |
|      |                 |                |
|      |                 |                |
|      |                 |                |
|      |                 |                |
|      |                 |                |
|      |                 |                |
|      |                 |                |
|      |                 |                |
|      |                 |                |
|      |                 |                |