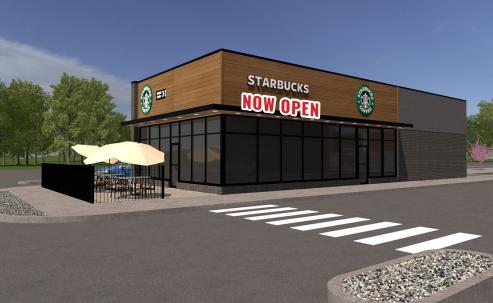

#### Starbucks, Chipotle, Hummus Republic - Now Open!

- AVAILABLE: 2,284 SF endcap with pick-up window and 2,414 SF inline space
- Over 17,000 employees work within a 7-minute drive
- Nearly 14,000 households, with an average family income of \$132,000, are within a 7-minute drive
- Anchored by the Cleveland Clinic Richard E Jacobs Health Center
- Nagel Road is a major north-south corridor that connects Interstate 90 to Interstate 480
- Positioned to capture customers from Avon, Avon Lake, Westlake, and Bay Village