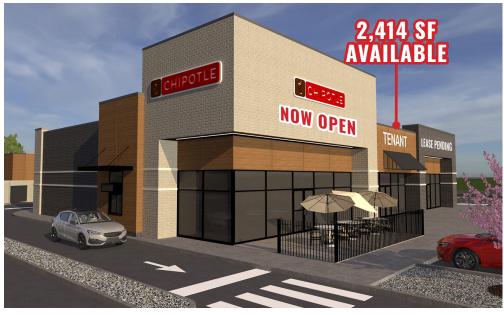

#### Starbucks, Chipotle, Hummus Republic - Now Open!

- AVAILABLE: 2,284 SF endcap with pick-up window and 2,414 SF inline space
- Over 17,000 employees work within a 7-minute drive
- Nearly 14,000 households, with an average family income of \$132,000, are within a 7-minute drive
- Anchored by the Cleveland Clinic Richard E Jacobs Health Center
- Nagel Road is a major north-south corridor that connects Interstate 90 to Interstate 480
- Positioned to capture customers from Avon, Avon Lake, Westlake, and Bay Village

|      | AVAILABLE       | NOT PART       |
|------|-----------------|----------------|
| UNIT | TENANT          | SIZE (SQ. FT.) |
| 100  | Starbucks       | 2,540          |
| 200  | Chipotle        | 2,330          |
| 300  | Available       | 2,414          |
| 400  | Lease Pending   | 2,420          |
| 402  | Available       | 2,284          |
| 404  | Hummus Republic | 1,525          |
| 408  | Dr!p            | 3,000          |
|      |                 |                |
|      |                 |                |
|      |                 |                |
|      |                 |                |
|      |                 |                |
|      |                 |                |
|      |                 |                |
|      |                 |                |
|      |                 |                |
|      |                 |                |
|      |                 |                |
|      |                 |                |
|      |                 |                |
|      |                 |                |
|      |                 |                |
|      |                 |                |
|      |                 |                |
|      |                 |                |
|      |                 |                |
|      |                 |                |
|      |                 |                |
|      |                 |                |