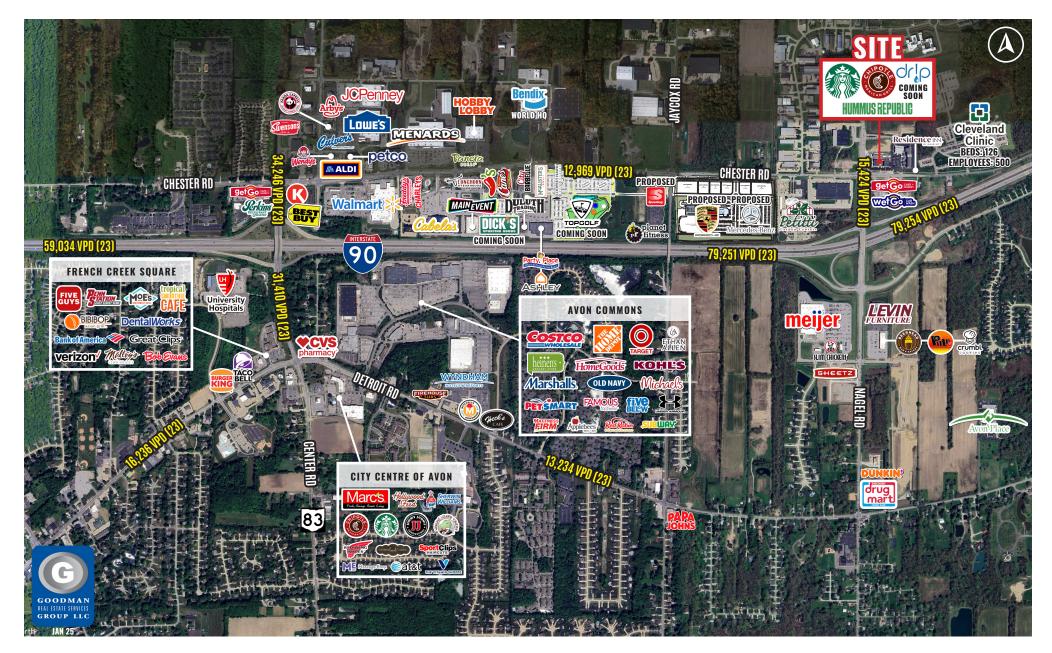

#### Starbucks, Chipotle, Hummus Republic - Now Open!

- AVAILABLE: 2,284 SF endcap with pick-up window and 2,414 SF inline space
- Over 17,000 employees work within a 7-minute drive
- Nearly 14,000 households, with an average family income of \$132,000, are within a 7-minute drive
- Anchored by the Cleveland Clinic Richard E Jacobs Health Center
- Nagel Road is a major north-south corridor that connects Interstate 90 to Interstate 480
- Positioned to capture customers from Avon, Avon Lake, Westlake, and Bay Village

## DEMOGRAPHICS

| POPULATION            | 3 MILE    | 5 MILE    | 7 MILE    |
|-----------------------|-----------|-----------|-----------|
| 2029 Projection       | 52,301    | 121,741   | 210,632   |
| 2024 Estimate         | 51,961    | 120,785   | 210,074   |
|                       |           |           |           |
| INCOME                | 3 MILE    | 5 MILE    | 7 MILE    |
| 2024 Average          | \$136,907 | \$122,636 | \$109,172 |
| 2024 Median           | \$104,530 | \$92,943  | \$81,266  |
|                       |           |           |           |
| DAYTIME<br>POPULATION | 3 MILE    | 5 MILE    | 7 MILE    |
| 2024 Employees        | 19,909    | 42,813    | 64,447    |
|                       |           |           |           |