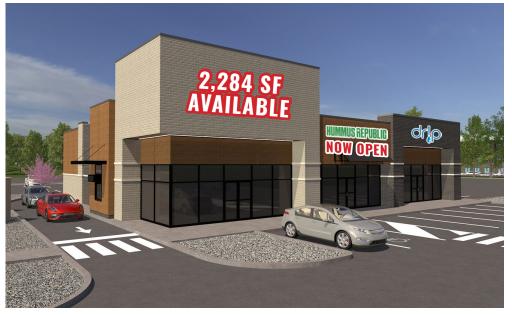

#### Starbucks, Chipotle, Hummus Republic - Now Open!

- AVAILABLE: 2,284 SF endcap with pick-up window and 2,414 SF inline space
- Over 17,000 employees work within a 7-minute drive
- Nearly 14,000 households, with an average family income of \$132,000, are within a 7-minute drive
- Anchored by the Cleveland Clinic Richard E Jacobs Health Center
- Nagel Road is a major north-south corridor that connects Interstate 90 to Interstate 480
- Positioned to capture customers from Avon, Avon Lake, Westlake, and Bay Village