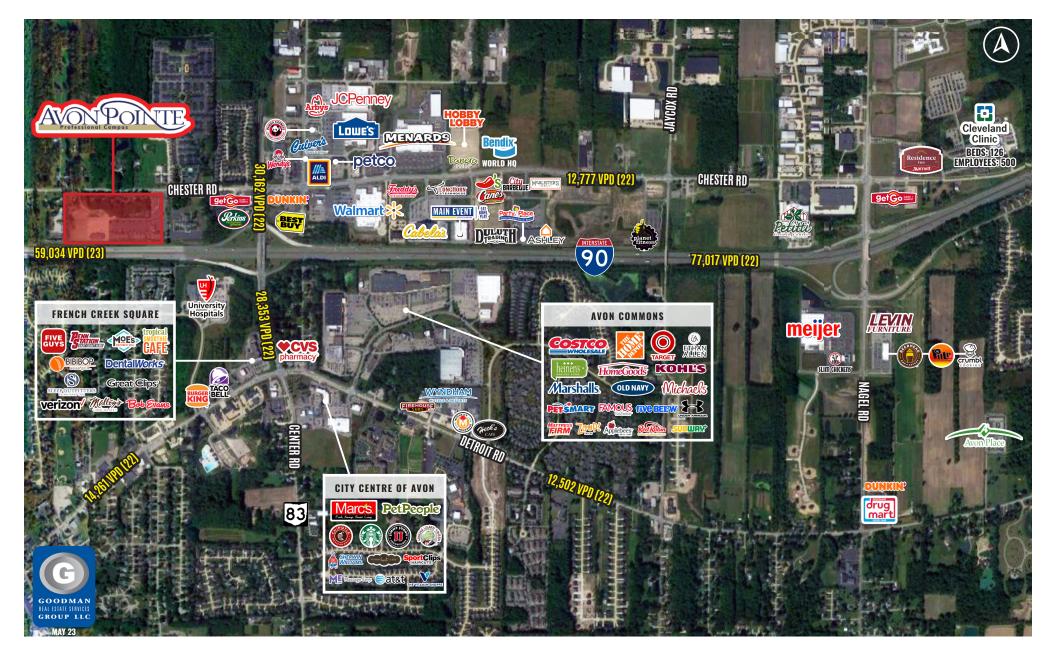

# HIGHLIGHTS

- AVAILABLE: Premier pad ready hotel site for sale or ground lease
- Avon Pointe is home to a variety of medical and professional services
- Located on Chester Road west of the Interstate 90 and State Route 83 interchange in the northwest quadrant of a fast-growing, regional trade area
- Prominent visibility to Interstate 90

### DEMOGRAPHICS

|                     | 1   |           |           |           |
|---------------------|-----|-----------|-----------|-----------|
| POPULATION          | NC  | 1 MILE    | 3 MILE    | 5 MILE    |
| 2027 Projecti       | on  | 4,555     | 41,829    | 111,911   |
| 2022 Estimat        | e   | 4,299     | 39,648    | 108,400   |
|                     |     |           |           |           |
| INCOME              |     | 1 MILE    | 3 MILE    | 5 MILE    |
| 2022 Averag         | e   | \$112,805 | \$119,173 | \$112,587 |
| 2022 Median         |     | \$94,129  | \$94,929  | \$84,523  |
|                     |     |           |           |           |
| DAYTIME<br>POPULATI | ON  | 1 MILE    | 3 MILE    | 5 MILE    |
| 2022 Employ         | ees | 4,626     | 16,008    | 36,655    |
|                     |     |           |           |           |