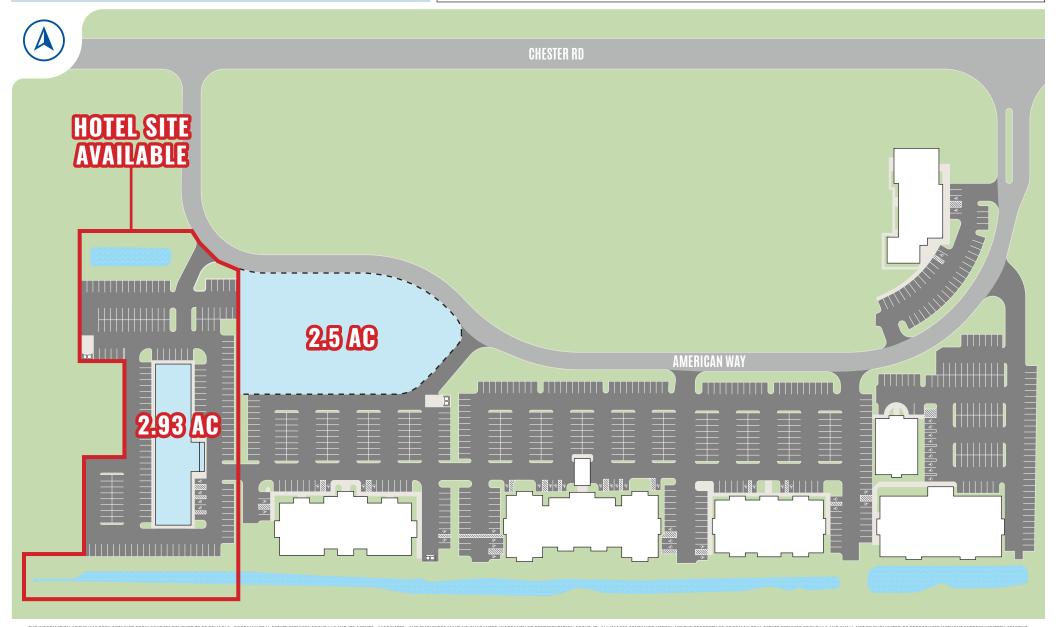

# HIGHLIGHTS

- AVAILABLE: Premier pad ready hotel site for sale or ground lease
- Avon Pointe is home to a variety of medical and professional services
- Located on Chester Road west of the Interstate 90 and State Route 83 interchange in the northwest quadrant of a fast-growing, regional trade area
- Prominent visibility to Interstate 90