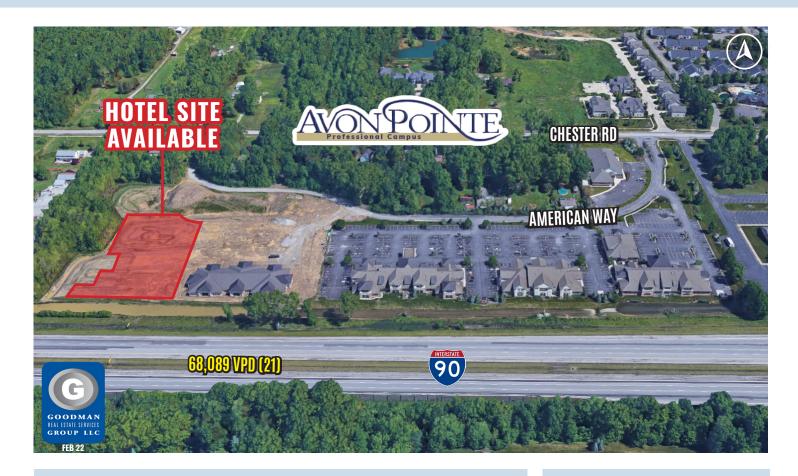

# **AVON POINTE HOTEL SITE**

Avon, Ohio

# HIGHLIGHTS

- AVAILABLE: Premier pad ready hotel site for sale or ground lease
- Avon Pointe is home to a variety of medical and professional services
- Located on Chester Road west of the Interstate 90 and State Route 83 interchange in the northwest quadrant of a fast-growing, regional trade area
- Prominent visibility to Interstate 90