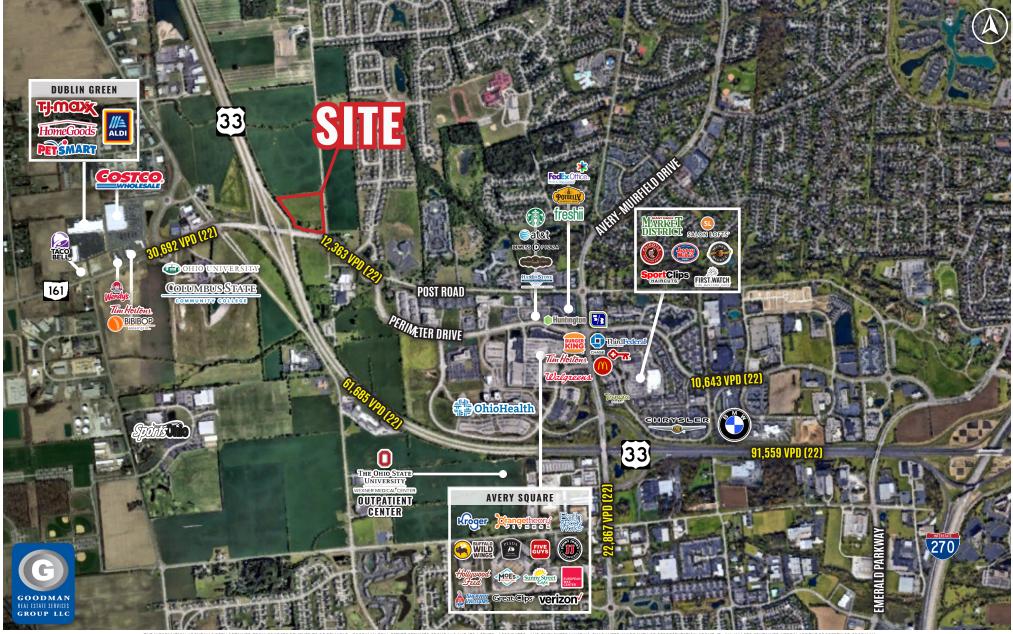

#### HIGHLIGHTS

- 10 acres of new, mixed-use land available for development across from Dublin Green Shopping Center (Costco, ALDI, T.J.Maxx, HomeGoods, PetSmart, Sprint, Beer Barrel Pizza & Grill, Bibibop, Chase Bank, Wendy's, and Tim Hortons)
- Over 4,000 new single and multifamily residences in planning and under construction within approximately 3 miles of site
- Excellent visibility from US-33, which carries over 65,000 VPD
- Less than 1 mile from SportsOhio, a 100-acre sports park offering 17 sports/activities, camps, and clinics for both children and adults
- Less than ¼ mile from both Columbus State Community College's Dublin Campus and Ohio University Heritage College of Osteopathic Medicine