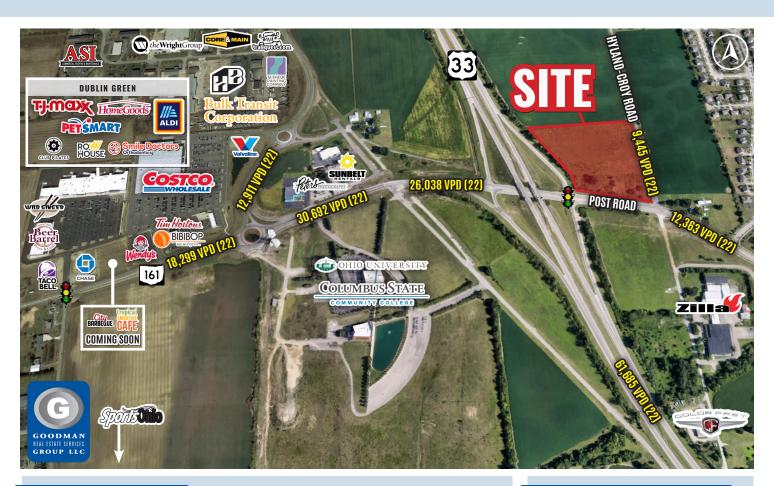

#### HIGHLIGHTS

- 10 acres of new, mixed-use land available for development across from Dublin Green Shopping Center (Costco, ALDI, T.J.Maxx, HomeGoods, PetSmart, Sprint, Beer Barrel Pizza & Grill, Bibibop, Chase Bank, Wendy's, and Tim Hortons)
- Over 4,000 new single and multifamily residences in planning and under construction within approximately 3 miles of site
- Excellent visibility from US-33, which carries over 65,000 VPD
- Less than 1 mile from SportsOhio, a 100-acre sports park offering 17 sports/activities, camps, and clinics for both children and adults
- Less than ¼ mile from both Columbus State Community College's Dublin Campus and Ohio University Heritage College of Osteopathic Medicine