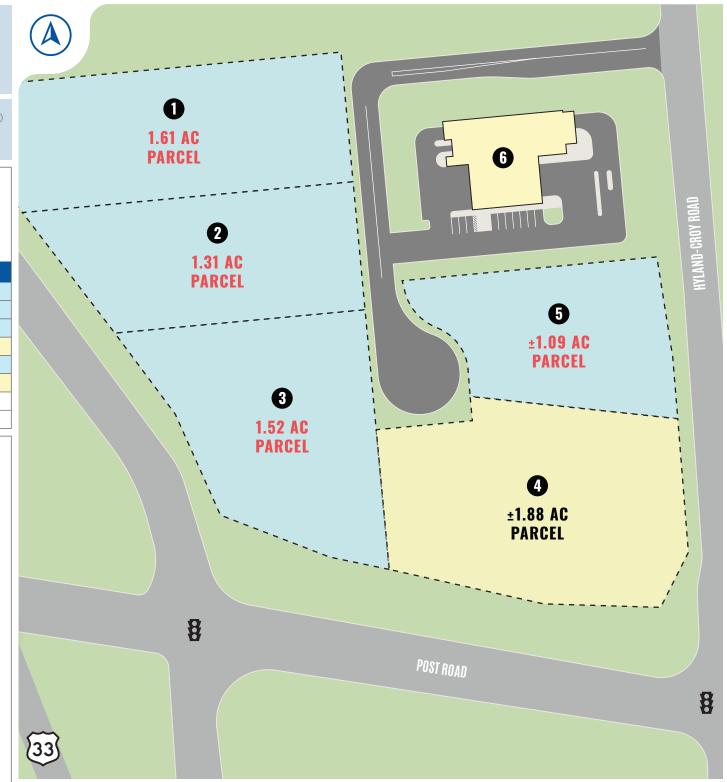

| <b>THE SHOPS AT</b><br><b>HAWK'S LANDING</b><br>Jerome Township, Ohio |             |                         |
|-----------------------------------------------------------------------|-------------|-------------------------|
| KEY                                                                   | LEASED      | NEGOTIATING<br>NOT PART |
| UNIT                                                                  | TENANT      | SIZE (SQ. FT.)          |
| 1                                                                     | Available   | 1.61 AC                 |
| 2                                                                     | Available   | 1.31 AC                 |
| 3                                                                     | Available   | 1.52 AC                 |
| 4                                                                     | Negotiating | ±1.88 AC                |
| 5                                                                     | Available   | ±1.09 AC                |
| 6                                                                     | Negotiating | ±1.64 AC                |
|                                                                       |             |                         |