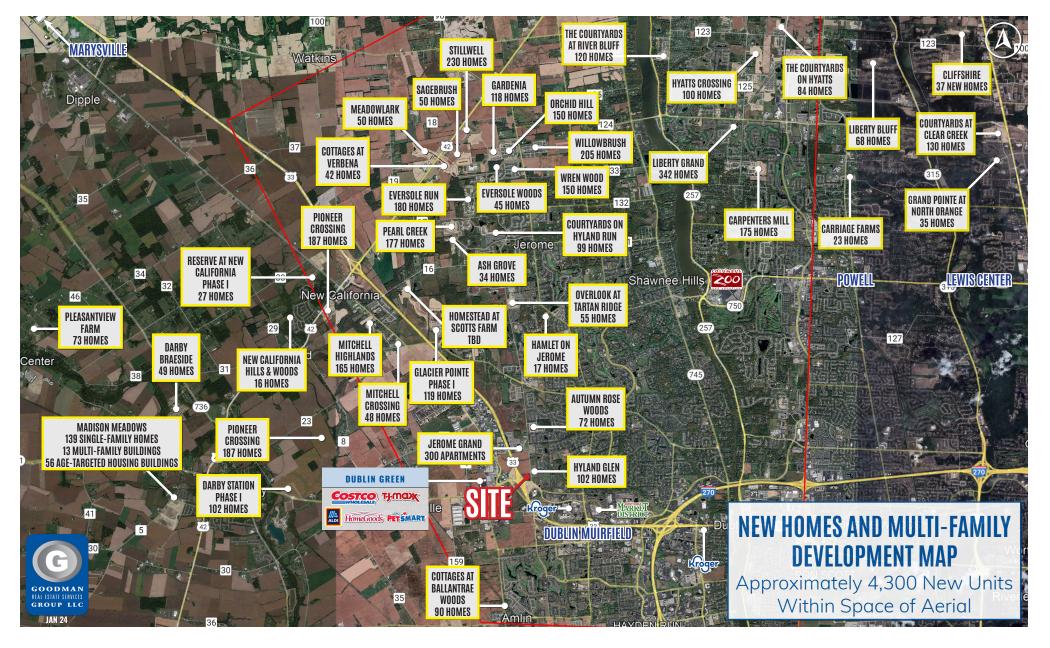

#### HIGHLIGHTS

- 10 acres of new, mixed-use land available for development across from Dublin Green Shopping Center (Costco, ALDI, T.J.Maxx, HomeGoods, PetSmart, Sprint, Beer Barrel Pizza & Grill, Bibibop, Chase Bank, Wendy's, and Tim Hortons)
- Over 4,000 new single and multifamily residences in planning and under construction within approximately 3 miles of site
- Excellent visibility from US-33, which carries over 65,000 VPD
- Less than 1 mile from SportsOhio, a 100-acre sports park offering 17 sports/activities, camps, and clinics for both children and adults
- Less than ¼ mile from both Columbus State Community College's Dublin Campus and Ohio University Heritage College of Osteopathic Medicine