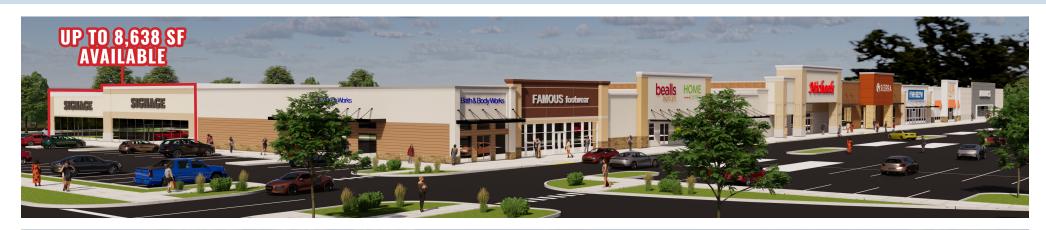

## THE SHOPS AT EMERALD ACRES SPORTS CONNECTION

- The Shops at Emerald Acres Sports Connection is the retail, restaurant, and hotel component of the 150 AC Emerald Acres development that will benefit from the draw of the sports complex and serve the Mattoon-Charleston Micropolitan Statistical Area, which has a trade area population of 101,319 and currently draws from up to 30 miles in all directions. That draw will expand to at least 200 miles with the opening of Emerald Acres Sports Connection in 2024.
- The site will offer walkable access to retail, restaurant, and hotel amenities for players, families, and coaches, elevating the customer experience and driving repeat visits to the sports complex. Ninety percent of the money in youth travel sports is spent outside of the walls of the venue, and customer analytics confirms that the youth sports tourism audience represents some of the wealthiest lifestyle segments in America today with strong buying power.
- AVAILABLE: Retail space and outlots for restaurants, hotels, and other retail uses.