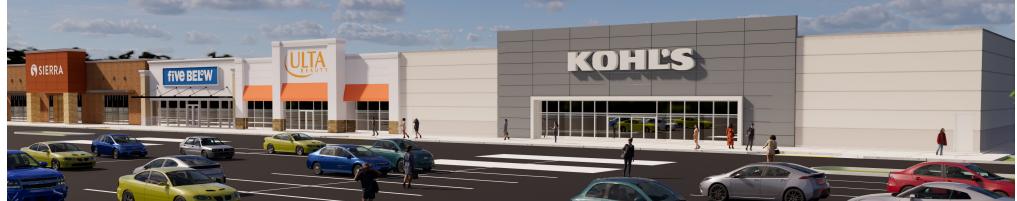

## THE SHOPS AT EMERALD ACRES SPORTS CONNECTION

- The Shops at Emerald Acres Sports Connection is the retail, restaurant, and hotel component of the 150 AC Emerald Acres development that will benefit from the draw of the sports complex and serve the Mattoon-Charleston Micropolitan Statistical Area, which has a trade area population of 101,319 and currently draws from up to 30 miles in all directions. That draw will expand to at least 200 miles with the opening of Emerald Acres Sports Connection in 2024.
- The site will offer walkable access to retail, restaurant, and hotel amenities for players, families, and coaches, elevating the customer experience and driving repeat visits to the sports complex. Ninety percent of the money in youth travel sports is spent outside of the walls of the venue, and customer analytics confirms that the youth sports tourism audience represents some of the wealthiest lifestyle segments in America today with strong buying power.
- AVAILABLE: Retail space and outlots for restaurants, hotels, and other retail uses.