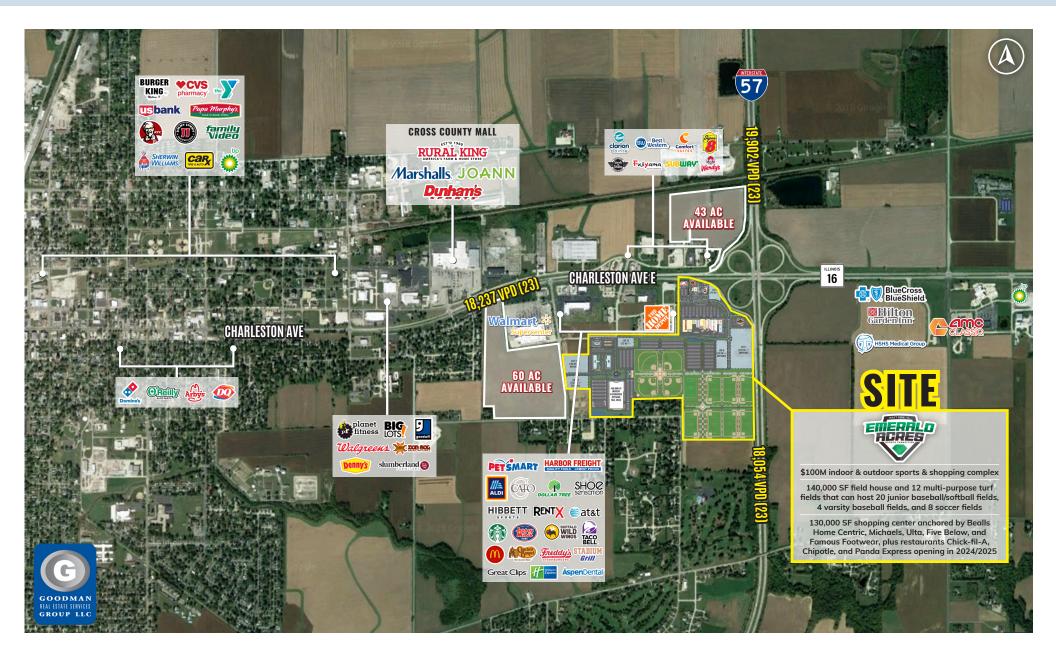

## EMERALD ACRES SPORTS CONNECTION

- · Opening in 2024, Emerald Acres Sports Connection is a \$100M indoor and outdoor sports complex development on 150 acres that is projected to draw 580,000 visitors and generate \$23.8 million in direct spending and 59,000 hotel room nights on an annual basis. This is a next generation best-in-class youth and amateur sports experience for families and athletes of all ages. It will have a highquality, program-driven design, including indoor basketball/volleyball courts, outdoor baseball/ softball and multipurpose turf fields, family entertainment, medical sector partnerships, food and beverage, and special events, such as concerts, rodeos, and other sports and entertainment experiences.
- Mattoon's central location between several major metropolitan statistical areas (Chicago, Indianapolis, and St. Louis) and numerous micropolitan statistical areas is the basis of the projected draw of the development. Youth sports (a \$45 billion industry) continues to be a reliable, recession-resistant driver of traffic and is forecasted to grow by 10-15% per year over the next 5-7 years (Wintergreen Research).
- This project will be developed and managed by the Sports Facilities Companies Network (Sports Facilities Advisory(SFA), Sports Facilities Development, and Sports Facilities Management(SFM)). The SFA has served more than 2,000 communities and is involved with more than \$10 billion in planned projects. SFM is the youth and amateur sports industry leader in design, lopment, and facility management. They manage the largest single network of sports tourism venues in the country.

## THE SHOPS AT EMERALD ACRES SPORTS CONNECTION

- The Shops at Emerald Acres Sports Connection is the retail, restaurant, and hotel component of the 150 AC Emerald Acres development that will benefit from the draw of the sports complex and serve the Mattoon-Charleston Micropolitan Statistical Area, which has a trade area population of 101,319 and currently draws from up to 30 miles in all directions. That draw will expand to at least 200 miles with the opening of Emerald Acres Sports Connection in 2024.
- The site will offer walkable access to retail, restaurant, and hotel amenities for players, families, and coaches, elevating the customer experience and driving repeat visits to the sports complex. Ninety percent of the money in youth travel sports is spent outside of the walls of the venue, and customer analytics confirms that the youth sports tourism audience represents some of the wealthiest lifestyle segments in America today with strong buying power.
- AVAILABLE: Retail space and outlots for restaurants, hotels, and other retail uses.