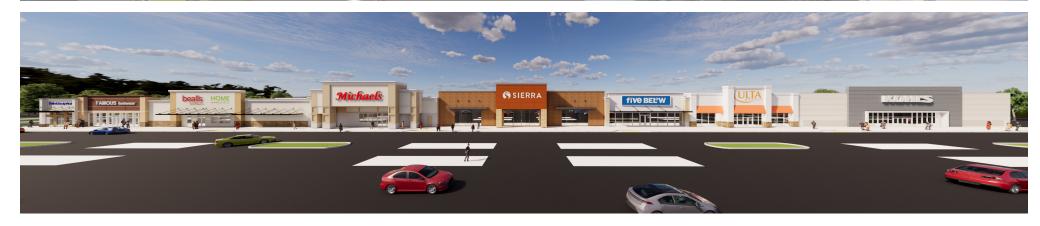

## THE SHOPS AT EMERALD ACRES SPORTS CONNECTION

- The Shops at Emerald Acres Sports Connection is the retail, restaurant, and hotel component of the 150 AC Emerald Acres development that will benefit from the draw of the sports complex and serve the Mattoon-Charleston Micropolitan Statistical Area, which has a trade area population of 101,319 and currently draws from up to 30 miles in all directions. That draw will expand to at least 200 miles with the opening of Emerald Acres Sports Connection in 2024.
- The site will offer walkable access to retail, restaurant, and hotel amenities for players, families, and coaches, elevating the customer experience and driving repeat visits to the sports complex. Ninety percent of the money in youth travel sports is spent outside of the walls of the venue, and customer analytics confirms that the youth sports tourism audience represents some of the wealthiest lifestyle segments in America today with strong buying power.
- AVAILABLE: Retail space and outlots for restaurants, hotels, and other retail uses.