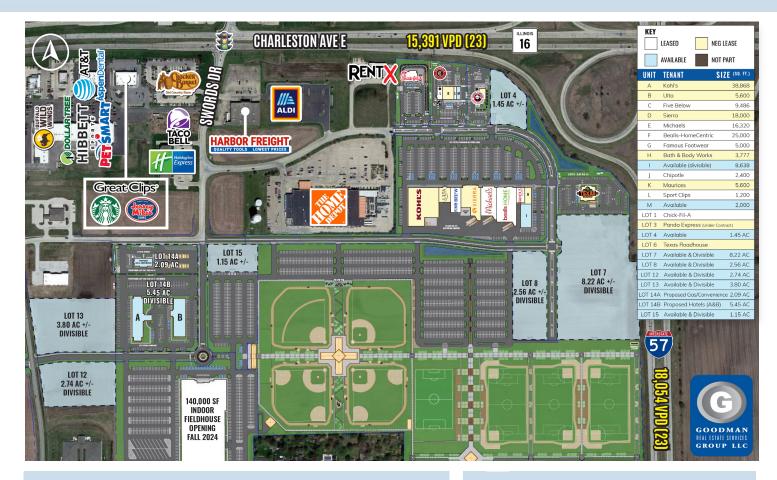

## THE SHOPS AT EMERALD ACRES SPORTS CONNECTION

- The Shops at Emerald Acres Sports Connection is the retail, restaurant, and hotel component of the 150 AC Emerald Acres development that will benefit from the draw of the sports complex and serve the Mattoon-Charleston Micropolitan Statistical Area, which has a trade area population of 101,319 and currently draws from up to 30 miles in all directions. That draw will expand to at least 200 miles with the opening of Emerald Acres Sports Connection in 2024.
- The site will offer walkable access to retail, restaurant, and hotel amenities for players, families, and coaches, elevating the customer experience and driving repeat visits to the sports complex. Ninety percent of the money in youth travel sports is spent outside of the walls of the venue, and customer analytics confirms that the youth sports tourism audience represents some of the wealthiest lifestyle segments in America today with strong buying power.
- AVAILABLE: Retail space and outlots for restaurants, hotels, and other retail uses.

## **MICROPOLITAN STATISTICAL AREA**