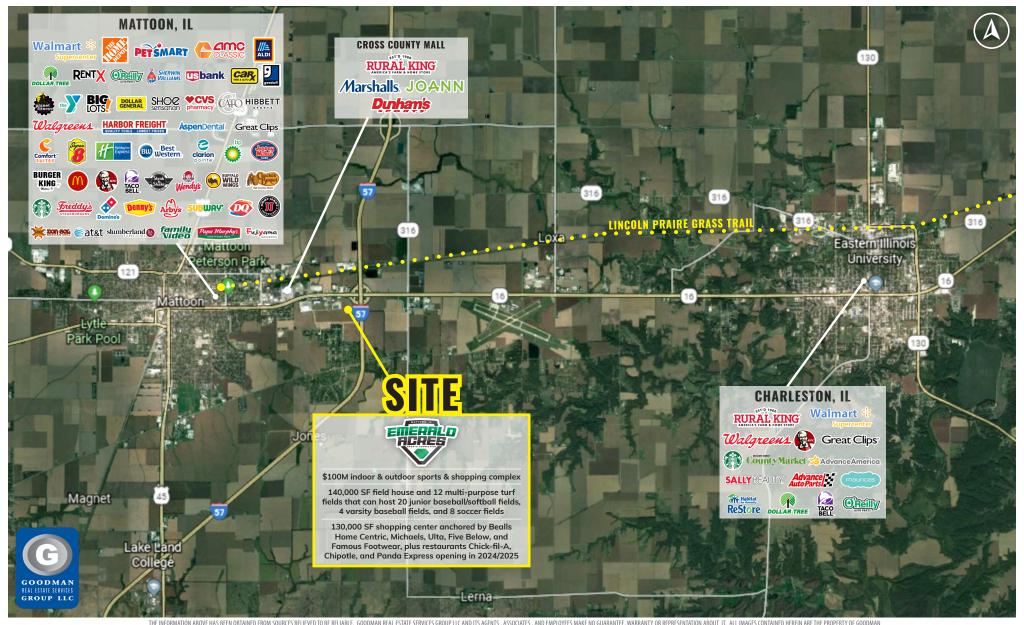

## THE SHOPS AT EMERALD ACRES SPORTS CONNECTION

- The Shops at Emerald Acres Sports Connection is the retail, restaurant, and hotel component of the 150 AC Emerald Acres development that will benefit from the draw of the sports complex and serve the Mattoon-Charleston Micropolitan Statistical Area, which has a trade area population of 101,319 and currently draws from up to 30 miles in all directions. That draw will expand to at least 200 miles with the opening of Emerald Acres Sports Connection in 2024.
- The site will offer walkable access to retail, restaurant, and hotel amenities for players, families, and coaches, elevating the customer experience and driving repeat visits to the sports complex. Ninety percent of the money in youth travel sports is spent outside of the walls of the venue, and customer analytics confirms that the youth sports tourism audience represents some of the wealthiest lifestyle segments in America today with strong buying power.
- AVAILABLE: Retail space and outlots for restaurants, hotels, and other retail uses.

## **MICROPOLITAN STATISTICAL AREA**