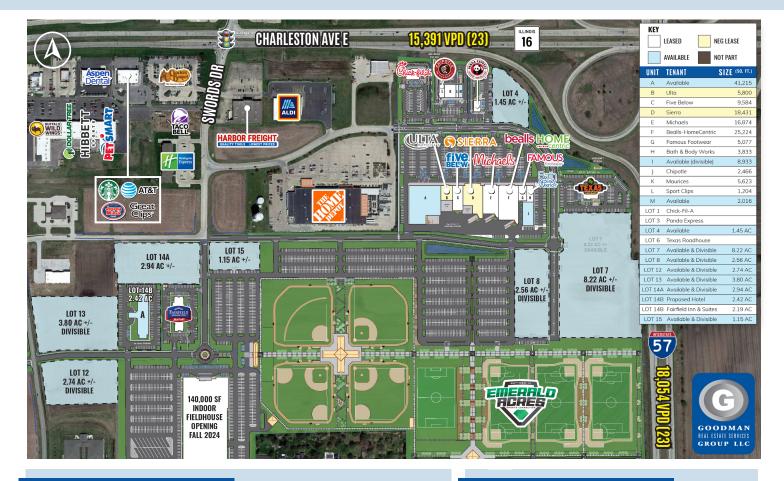

# THE SHOPS AT EMERALD ACRES SPORTS CONNECTION

## EMERALD ACRES SPORTS CONNECTION

- · Opening in 2024, Emerald Acres Sports Connection is a \$100M indoor and outdoor sports complex development on 150 acres that is projected to draw 580,000 visitors and generate \$23.8 million in direct spending and 59,000 hotel room nights on an annual basis. This is a next generation best-in-class youth and amateur sports experience for families and athletes of all ages. It will have a highquality, program-driven design, including indoor basketball/volleyball courts, outdoor baseball/ softball and multipurpose turf fields, family entertainment, medical sector partnerships, food and beverage, and special events, such as concerts, rodeos, and other sports and entertainment experiences.
- Mattoon's central location between several major metropolitan statistical areas (Chicago, Indianapolis, and St. Louis) and numerous micropolitan statistical areas is the basis of the projected draw of the development. Youth sports (a \$45 billion industry) continues to be a reliable, recession-resistant driver of traffic and is forecasted to grow by 10-15% per year over the next 5-7 years (Wintergreen Research).
- This project will be developed and managed by the Sports Facilities Companies Network (Sports Facilities Advisory(SFA), Sports Facilities Development, and Sports Facilities Management(SFM)). The SFA has served more than 2,000 communities and is involved with more than \$10 billion in planned projects. SFM is the youth and amateur sports industry leader in design, lopment, and facility management. They manage the largest single network of sports tourism venues in the country.

## THE SHOPS AT EMERALD ACRES SPORTS CONNECTION

- The Shops at Emerald Acres Sports Connection is the retail, restaurant, and hotel component of the 150 AC Emerald Acres development that will benefit from the draw of the sports complex and serve the Mattoon-Charleston Micropolitan Statistical Area, which has a trade area population of 101,319 and currently draws from up to 30 miles in all directions. That draw will expand to at least 200 miles with the opening of Emerald Acres Sports Connection in 2024.
- The site will offer walkable access to retail, restaurant, and hotel
  amenities for players, families, and coaches, elevating the customer
  experience and driving repeat visits to the sports complex. Ninety
  percent of the money in youth travel sports is spent outside of the
  walls of the venue, and customer analytics confirms that the youth
  sports tourism audience represents some of the wealthiest lifestyle
  segments in America today with strong buying power.
- AVAILABLE: Retail space and outlots for restaurants, hotels, and other retail uses.