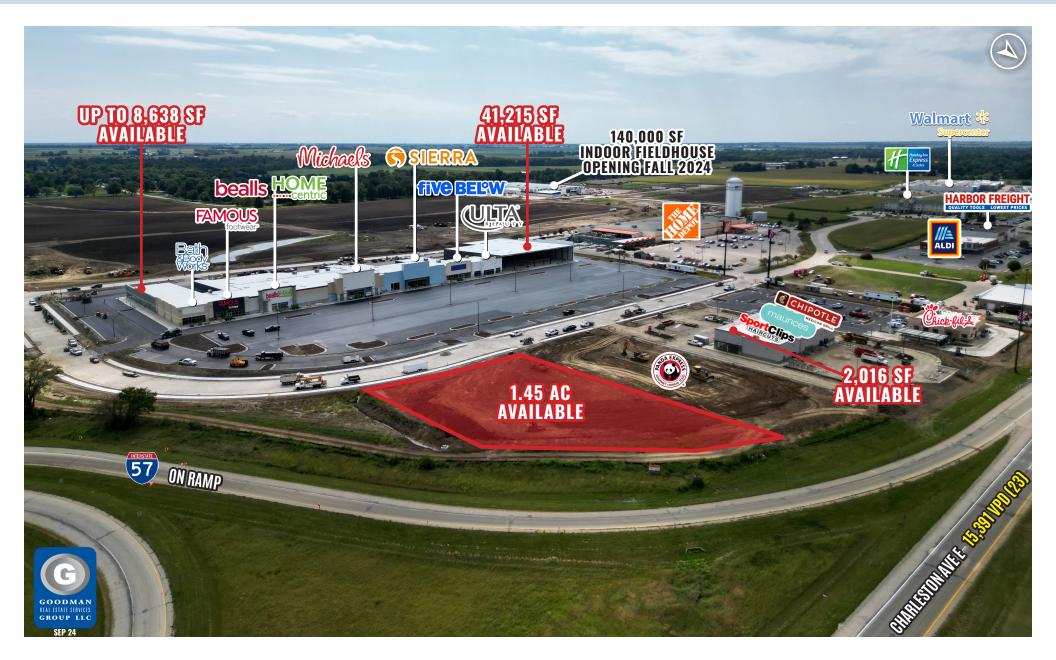

# THE SHOPS AT EMERALD ACRES SPORTS CONNECTION

## THE SHOPS AT EMERALD ACRES SPORTS CONNECTION

- The Shops at Emerald Acres Sports Connection is the retail, restaurant, and hotel component of the 150 AC Emerald Acres development that will benefit from the draw of the sports complex and serve the Mattoon-Charleston Micropolitan Statistical Area, which has a trade area population of 101,319 and currently draws from up to 30 miles in all directions. That draw will expand to at least 200 miles with the opening of Emerald Acres Sports Connection in 2024.
- The site will offer walkable access to retail, restaurant, and hotel
  amenities for players, families, and coaches, elevating the customer
  experience and driving repeat visits to the sports complex. Ninety
  percent of the money in youth travel sports is spent outside of the
  walls of the venue, and customer analytics confirms that the youth
  sports tourism audience represents some of the wealthiest lifestyle
  segments in America today with strong buying power.
- AVAILABLE: Retail space and outlots for restaurants, hotels, and other retail uses.