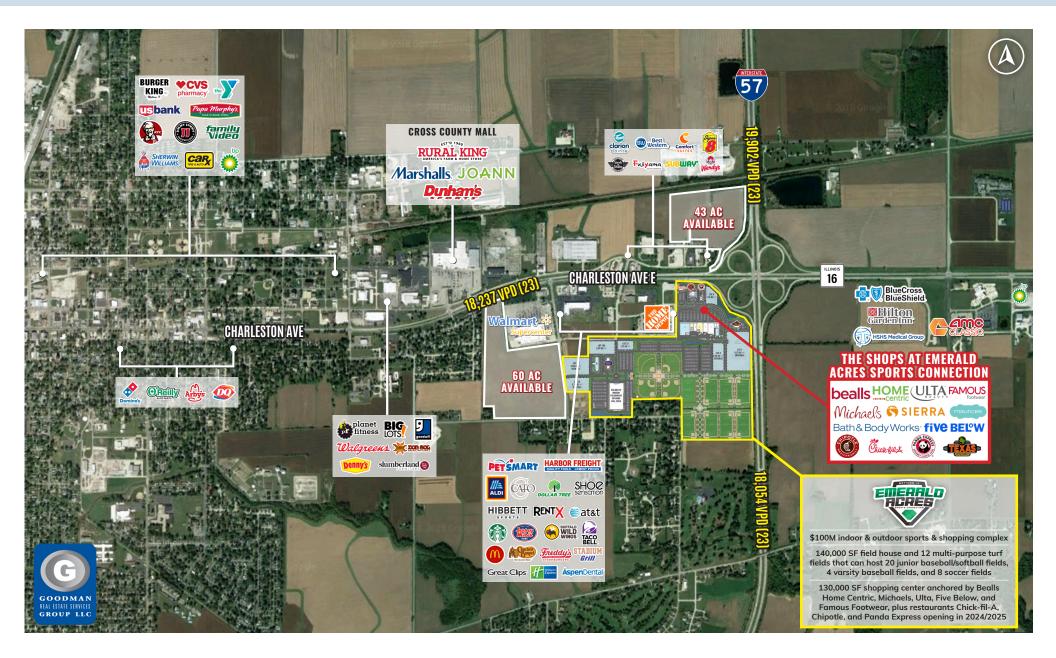

## **MICROPOLITAN STATISTICAL AREA**

## THE SHOPS AT EMERALD ACRES SPORTS CONNECTION

- The Shops at Emerald Acres Sports Connection is the retail, restaurant, and hotel component of the 150 AC Emerald Acres development that will benefit from the draw of the sports complex and serve the Mattoon-Charleston Micropolitan Statistical Area, which has a trade area population of 101,319 and currently draws from up to 30 miles in all directions. That draw will expand to at least 200 miles with the opening of Emerald Acres Sports Connection in 2024.
- The site will offer walkable access to retail, restaurant, and hotel
  amenities for players, families, and coaches, elevating the customer
  experience and driving repeat visits to the sports complex. Ninety
  percent of the money in youth travel sports is spent outside of the
  walls of the venue, and customer analytics confirms that the youth
  sports tourism audience represents some of the wealthiest lifestyle
  segments in America today with strong buying power.
- AVAILABLE: Retail space and outlots for restaurants, hotels, and other retail uses.