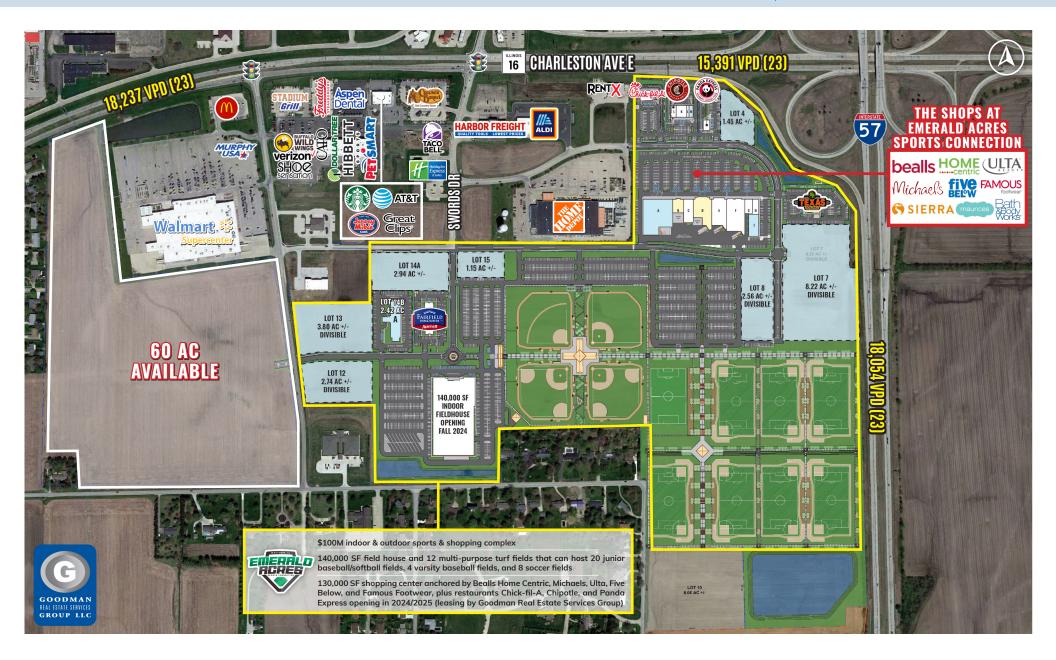

# THE SHOPS AT EMERALD ACRES SPORTS CONNECTION

## EMERALD ACRES SPORTS CONNECTION

- · Opening in 2024, Emerald Acres Sports Connection is a \$100M indoor and outdoor sports complex development on 150 acres that is projected to draw 580,000 visitors and generate \$23.8 million in direct spending and 59,000 hotel room nights on an annual basis. This is a next generation best-in-class youth and amateur sports experience for families and athletes of all ages. It will have a highquality, program-driven design, including indoor basketball/volleyball courts, outdoor baseball/ softball and multipurpose turf fields, family entertainment, medical sector partnerships, food and beverage, and special events, such as concerts, rodeos, and other sports and entertainment experiences.
- Mattoon's central location between several major metropolitan statistical areas (Chicago, Indianapolis, and St. Louis) and numerous micropolitan statistical areas is the basis of the projected draw of the development. Youth sports (a \$45 billion industry) continues to be a reliable, recession-resistant driver of traffic and is forecasted to grow by 10-15% per year over the next 5-7 years (Wintergreen Research).
- This project will be developed and managed by the Sports Facilities Companies Network (Sports Facilities Advisory(SFA), Sports Facilities Development, and Sports Facilities Management(SFM)). The SFA has served more than 2,000 communities and is involved with more than \$10 billion in planned projects. SFM is the youth and amateur sports industry leader in design, lopment, and facility management. They manage the largest single network of sports tourism venues in the country.

## THE SHOPS AT EMERALD ACRES SPORTS CONNECTION

- The Shops at Emerald Acres Sports Connection is the retail, restaurant, and hotel component of the 150 AC Emerald Acres development that will benefit from the draw of the sports complex and serve the Mattoon-Charleston Micropolitan Statistical Area, which has a trade area population of 101,319 and currently draws from up to 30 miles in all directions. That draw will expand to at least 200 miles with the opening of Emerald Acres Sports Connection in 2024.
- The site will offer walkable access to retail, restaurant, and hotel
  amenities for players, families, and coaches, elevating the customer
  experience and driving repeat visits to the sports complex. Ninety
  percent of the money in youth travel sports is spent outside of the
  walls of the venue, and customer analytics confirms that the youth
  sports tourism audience represents some of the wealthiest lifestyle
  segments in America today with strong buying power.
- AVAILABLE: Retail space and outlots for restaurants, hotels, and other retail uses.