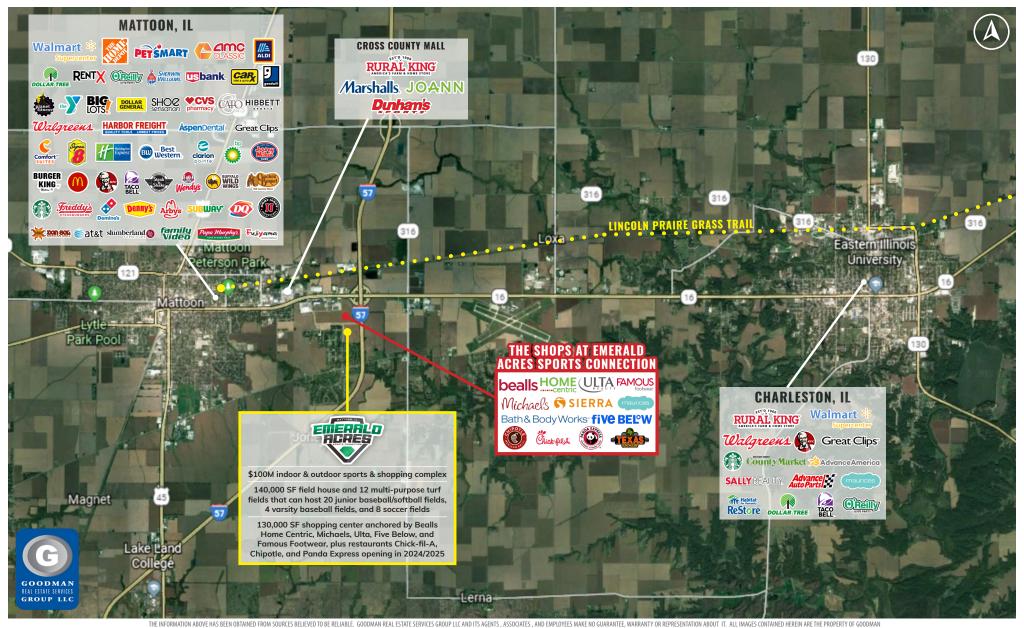

# THE SHOPS AT EMERALD ACRES SPORTS CONNECTION

## EMERALD ACRES SPORTS CONNECTION

- · Opening in 2024, Emerald Acres Sports Connection is a \$100M indoor and outdoor sports complex development on 150 acres that is projected to draw 580,000 visitors and generate \$23.8 million in direct spending and 59,000 hotel room nights on an annual basis. This is a next generation best-in-class youth and amateur sports experience for families and athletes of all ages. It will have a highquality, program-driven design, including indoor basketball/volleyball courts, outdoor baseball/ softball and multipurpose turf fields, family entertainment, medical sector partnerships, food and beverage, and special events, such as concerts, rodeos, and other sports and entertainment experiences.
- Mattoon's central location between several major metropolitan statistical areas (Chicago, Indianapolis, and St. Louis) and numerous micropolitan statistical areas is the basis of the projected draw of the development. Youth sports (a \$45 billion industry) continues to be a reliable, recession-resistant driver of traffic and is forecasted to grow by 10-15% per year over the next 5-7 years (Wintergreen Research).
- This project will be developed and managed by the Sports Facilities Companies Network (Sports Facilities Advisory(SFA), Sports Facilities Development, and Sports Facilities Management(SFM)). The SFA has served more than 2,000 communities and is involved with more than \$10 billion in planned projects. SFM is the youth and amateur sports industry leader in design, lopment, and facility management. They manage the largest single network of sports tourism venues in the country.

## THE SHOPS AT EMERALD ACRES SPORTS CONNECTION

- The Shops at Emerald Acres Sports Connection is the retail, restaurant, and hotel component of the 150 AC Emerald Acres development that will benefit from the draw of the sports complex and serve the Mattoon-Charleston Micropolitan Statistical Area, which has a trade area population of 101,319 and currently draws from up to 30 miles in all directions. That draw will expand to at least 200 miles with the opening of Emerald Acres Sports Connection in 2024.
- The site will offer walkable access to retail, restaurant, and hotel
  amenities for players, families, and coaches, elevating the customer
  experience and driving repeat visits to the sports complex. Ninety
  percent of the money in youth travel sports is spent outside of the
  walls of the venue, and customer analytics confirms that the youth
  sports tourism audience represents some of the wealthiest lifestyle
  segments in America today with strong buying power.
- AVAILABLE: Retail space and outlots for restaurants, hotels, and other retail uses.