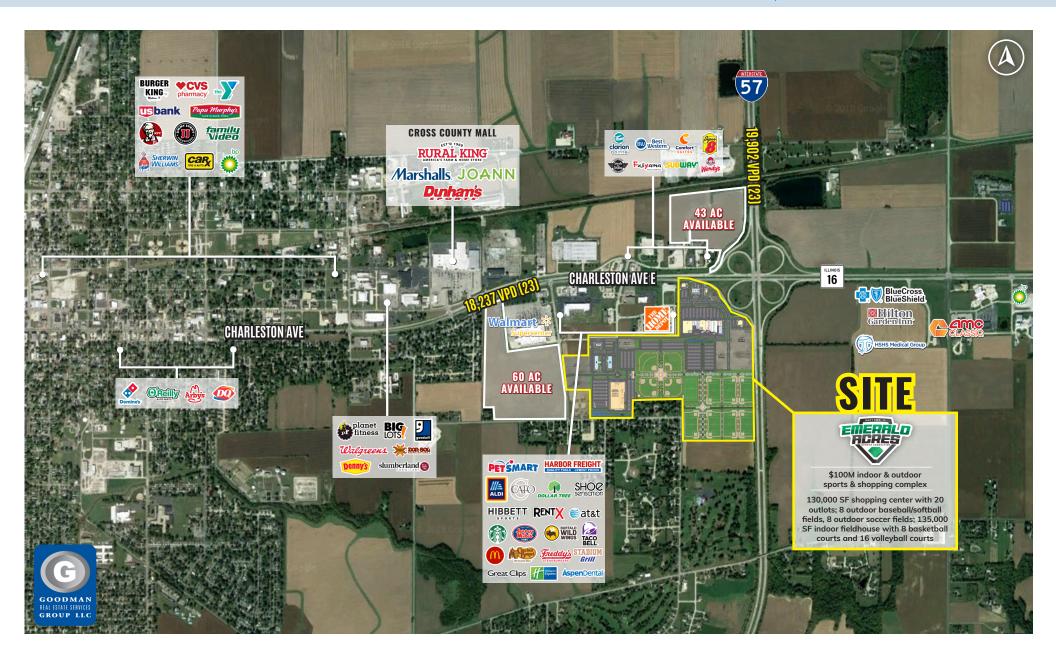

#### THE SHOPS AT EMERALD ACRES' SPORTS CONNECTION

- The Shops at Emerald Acres Sports Connection is the retail, restaurant, and hotel component of the 150 AC Emerald Acres development that will benefit from the draw of the sports complex and serve the Mattoon-Charleston Micropolitan Statistical Area, which has a trade area population of 101,319 and currently draws from up to 30 miles in all directions. That draw will expand to at least 200 miles with the opening of Emerald Acres Sports Connection in 2024.
- The site will offer walkable access to retail, restaurant, and hotel
  amenities for players, families, and coaches, elevating the customer
  experience and driving repeat visits to the sports complex. Ninety
  percent of the money in youth travel sports is spent outside of the
  walls of the venue, and customer analytics confirms that the youth
  sports tourism audience represents some of the wealthiest lifestyle
  segments in America today with strong buying power.
- AVAILABLE: Retail space and outlots for restaurants, hotels, and other retail uses

## **MICROPOLITAN STATISTICAL AREA**