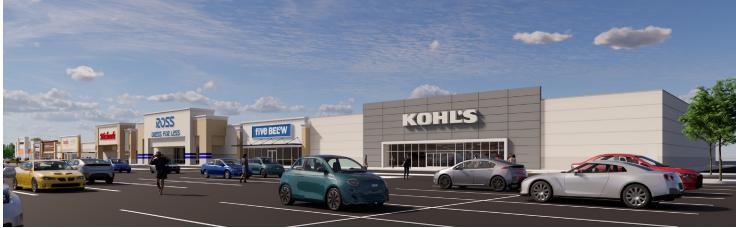

#### THE SHOPS AT EMERALD ACRES' SPORTS CONNECTION

- The Shops at Emerald Acres Sports Connection is the retail, restaurant, and hotel component of the 150 AC Emerald Acres development that will benefit from the draw of the sports complex and serve the Mattoon-Charleston Micropolitan Statistical Area, which has a trade area population of 101,319 and currently draws from up to 30 miles in all directions. That draw will expand to at least 200 miles with the opening of Emerald Acres Sports Connection in 2024.
- The site will offer walkable access to retail, restaurant, and hotel
  amenities for players, families, and coaches, elevating the customer
  experience and driving repeat visits to the sports complex. Ninety
  percent of the money in youth travel sports is spent outside of the
  walls of the venue, and customer analytics confirms that the youth
  sports tourism audience represents some of the wealthiest lifestyle
  segments in America today with strong buying power.
- AVAILABLE: Retail space and outlots for restaurants, hotels, and other retail uses