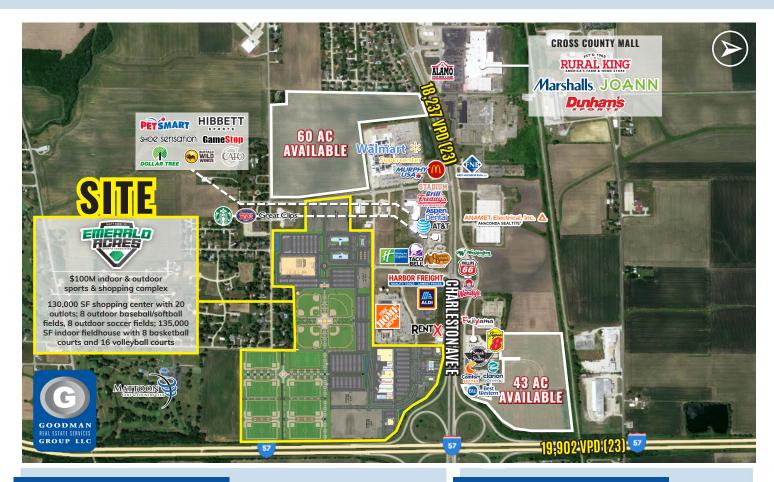

## EMERALD ACRES SPORTS CONNECTION

- Opening in 2024, Emerald Acres Sports Connection is a \$100M indoor and outdoor sports complex development on 150 acres that is projected to draw 580,000 visitors and generate \$23.8 million in direct spending and 59,000 hotel room nights on an annual basis. This is a next generation best-in-class youth and amateur sports experience for families and athletes of all ages. It will have a highquality, program-driven design, including indoor basketball/volleyball courts, outdoor baseball/ softball and multipurpose turf fields, family entertainment, medical sector partnerships, food and beverage, and special events, such as concerts, rodeos, and other sports and entertainment experiences.
- Mattoon's central location between several major metropolitan statistical areas (Chicago, Indianapolis, and St. Louis) and numerous micropolitan statistical areas is the basis of the projected draw of the development. Youth sports (a \$45 billion industry) continues to be a reliable, recession-resistant driver of traffic and is forecasted to grow by 10-15% per year over the next 5-7 years (Wintergreen Research).
- This project will be developed and managed by the Sports Facilities Companies Network (Sports Facilities Advisory(SFA), Sports Facilities Development, and Sports Facilities Management(SFM)). The SFA has served more than 2,000 communities and is involved with more than \$10 billion in planned projects. SFM is the youth and amateur sports industry leader in design, lopment, and facility management. They manage the largest single network of sports tourism venues in the country.

#### THE SHOPS AT EMERALD ACRES' SPORTS CONNECTION

- The Shops at Emerald Acres Sports Connection is the retail, restaurant, and hotel component of the 150 AC Emerald Acres development that will benefit from the draw of the sports complex and serve the Mattoon-Charleston Micropolitan Statistical Area, which has a trade area population of 101,319 and currently draws from up to 30 miles in all directions. That draw will expand to at least 200 miles with the opening of Emerald Acres Sports Connection in 2024.
- The site will offer walkable access to retail, restaurant, and hotel
  amenities for players, families, and coaches, elevating the customer
  experience and driving repeat visits to the sports complex. Ninety
  percent of the money in youth travel sports is spent outside of the
  walls of the venue, and customer analytics confirms that the youth
  sports tourism audience represents some of the wealthiest lifestyle
  segments in America today with strong buying power.
- AVAILABLE: Retail space and outlots for restaurants, hotels, and other retail uses