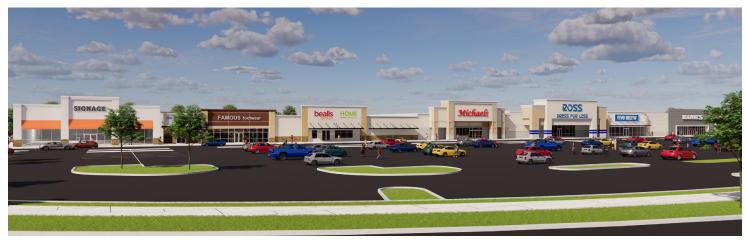

#### THE SHOPS AT EMERALD ACRES' SPORTS CONNECTION

- The Shops at Emerald Acres Sports Connection is the retail, restaurant, and hotel component of the 150 AC Emerald Acres development that will benefit from the draw of the sports complex and serve the Mattoon-Charleston Micropolitan Statistical Area, which has a trade area population of 101,319 and currently draws from up to 30 miles in all directions. That draw will expand to at least 200 miles with the opening of Emerald Acres Sports Connection in 2024.
- The site will offer walkable access to retail, restaurant, and hotel
  amenities for players, families, and coaches, elevating the customer
  experience and driving repeat visits to the sports complex. Ninety
  percent of the money in youth travel sports is spent outside of the
  walls of the venue, and customer analytics confirms that the youth
  sports tourism audience represents some of the wealthiest lifestyle
  segments in America today with strong buying power.
- AVAILABLE: Retail space and outlots for restaurants, hotels, and other retail uses