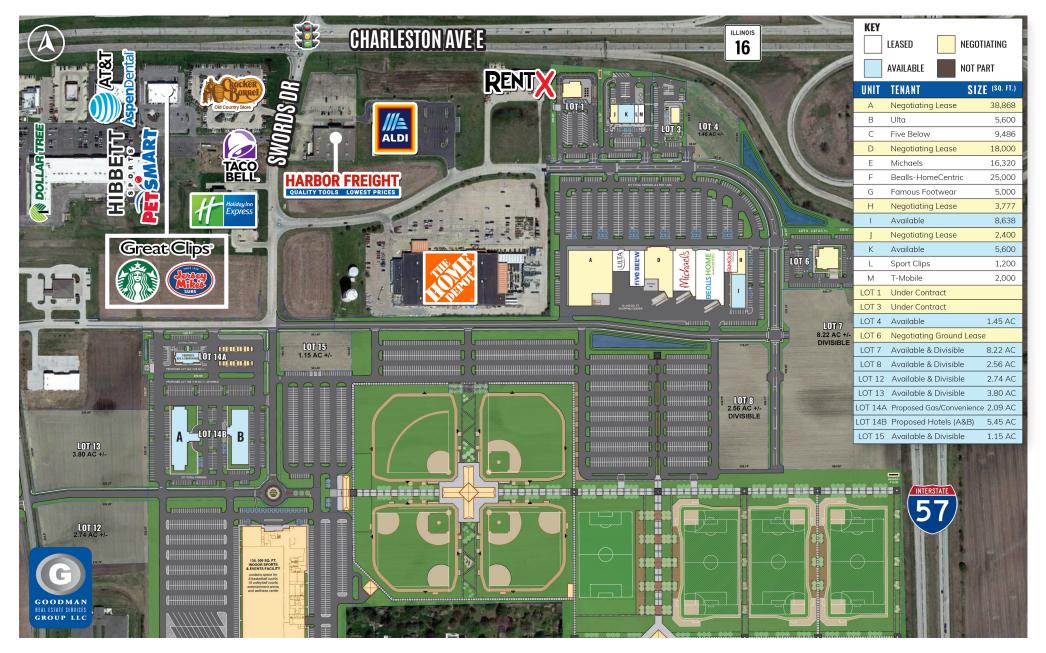

#### THE SHOPS AT EMERALD ACRES' SPORTS CONNECTION

- The Shops at Emerald Acres Sports Connection is the retail, restaurant, and hotel component of the 150 AC Emerald Acres development that will benefit from the draw of the sports complex and serve the Mattoon-Charleston Micropolitan Statistical Area, which has a trade area population of 101,319 and currently draws from up to 30 miles in all directions. That draw will expand to at least 200 miles with the opening of Emerald Acres Sports Connection in 2024.
- The site will offer walkable access to retail, restaurant, and hotel
  amenities for players, families, and coaches, elevating the customer
  experience and driving repeat visits to the sports complex. Ninety
  percent of the money in youth travel sports is spent outside of the
  walls of the venue, and customer analytics confirms that the youth
  sports tourism audience represents some of the wealthiest lifestyle
  segments in America today with strong buying power.
- AVAILABLE: Retail space and outlots for restaurants, hotels, and other retail uses