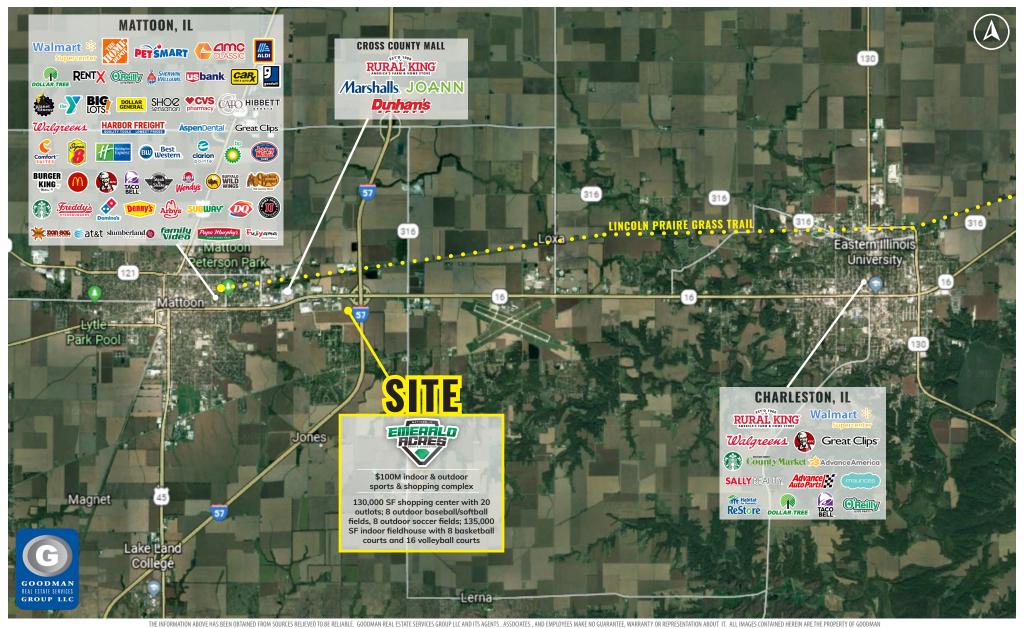

## EMERALD ACRES SPORTS CONNECTION

- Opening in 2024, Emerald Acres Sports Connection is a \$100M indoor and outdoor sports complex development on 150 acres that is projected to draw 580,000 visitors and generate \$23.8 million in direct spending and 59,000 hotel room nights on an annual basis. This is a next generation best-in-class youth and amateur sports experience for families and athletes of all ages. It will have a highquality, program-driven design, including indoor basketball/volleyball courts, outdoor baseball/ softball and multipurpose turf fields, family entertainment, medical sector partnerships, food and beverage, and special events, such as concerts, rodeos, and other sports and entertainment experiences.
- Mattoon's central location between several major metropolitan statistical areas (Chicago, Indianapolis, and St. Louis) and numerous micropolitan statistical areas is the basis of the projected draw of the development. Youth sports (a \$45 billion industry) continues to be a reliable, recession-resistant driver of traffic and is forecasted to grow by 10-15% per year over the next 5-7 years (Wintergreen Research).
- This project will be developed and managed by the Sports Facilities Companies Network (Sports Facilities Advisory(SFA), Sports Facilities Development, and Sports Facilities Management(SFM)). The SFA has served more than 2,000 communities and is involved with more than \$10 billion in planned projects. SFM is the youth and amateur sports industry leader in design, lopment, and facility management. They manage the largest single network of sports tourism venues in the country.

#### THE SHOPS AT EMERALD ACRES' SPORTS CONNECTION

- The Shops at Emerald Acres Sports Connection is the retail, restaurant, and hotel component of the 150 AC Emerald Acres development that will benefit from the draw of the sports complex and serve the Mattoon-Charleston Micropolitan Statistical Area, which has a trade area population of 101,319 and currently draws from up to 30 miles in all directions. That draw will expand to at least 200 miles with the opening of Emerald Acres Sports Connection in 2024.
- The site will offer walkable access to retail, restaurant, and hotel
  amenities for players, families, and coaches, elevating the customer
  experience and driving repeat visits to the sports complex. Ninety
  percent of the money in youth travel sports is spent outside of the
  walls of the venue, and customer analytics confirms that the youth
  sports tourism audience represents some of the wealthiest lifestyle
  segments in America today with strong buying power.
- AVAILABLE: Retail space and outlots for restaurants, hotels, and other retail uses

## **MICROPOLITAN STATISTICAL AREA**