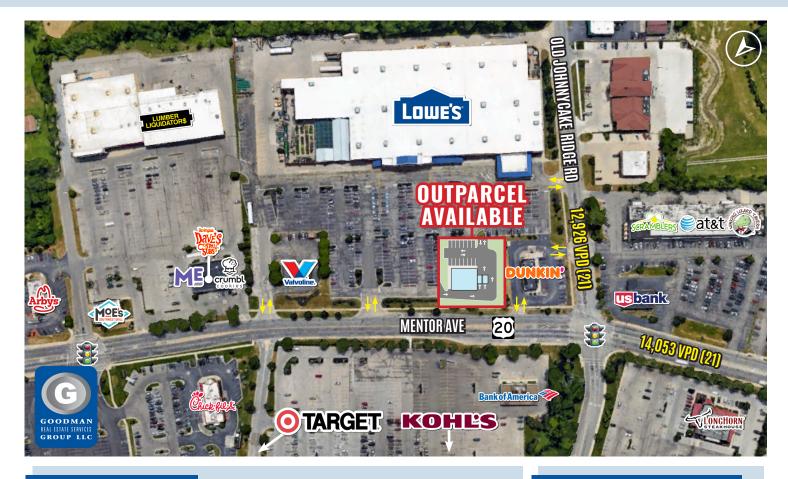

## HIGHLIGHTS

- AVAILABLE: Outparcel for ground lease only
- Situated in front of Lowe's at the southeast corner of Mentor Avenue (SR 20) and Old Johnnycake Ridge Road in Mentor
- Mentor is the sixth largest retail trade area in Ohio with 300+ retail businesses and sales approaching \$1.5 billion per year
- High-income area with strong population density
- Over 26,000 vehicles pass the site daily at the intersection of Mentor Avenue and Old Johnnycake Ridge Road