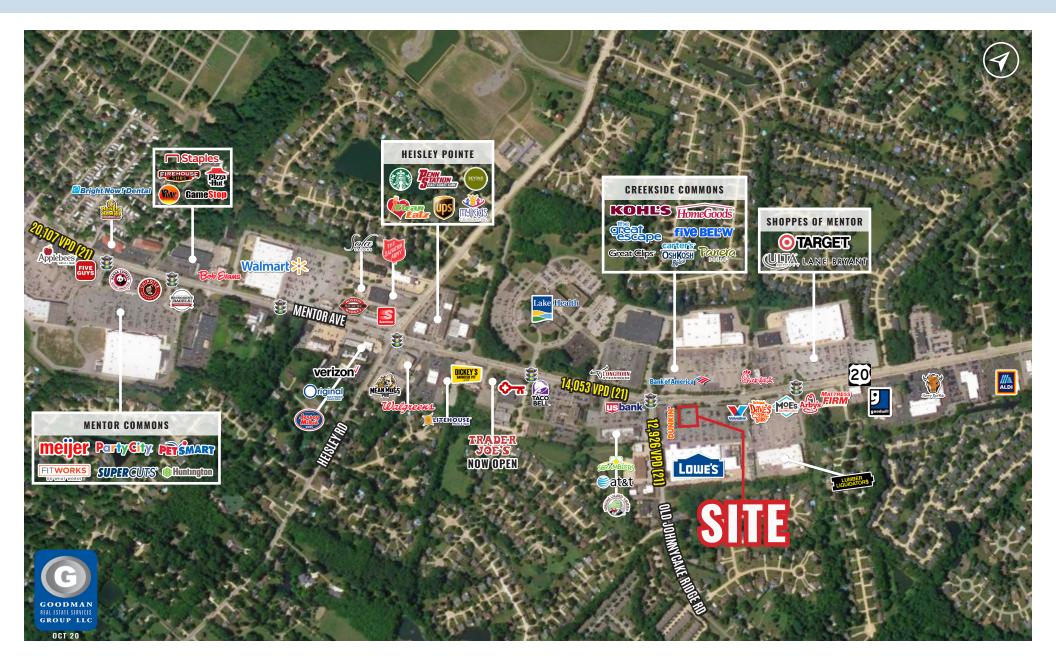

## HIGHLIGHTS

- AVAILABLE: Outparcel for ground lease only
- Situated in front of Lowe's at the southeast corner of Mentor Avenue (SR 20) and Old Johnnycake Ridge Road in Mentor
- Mentor is the sixth largest retail trade area in Ohio with 300+ retail businesses and sales approaching \$1.5 billion per year
- High-income area with strong population density
- Over 26,000 vehicles pass the site daily at the intersection of Mentor Avenue and Old Johnnycake Ridge Road