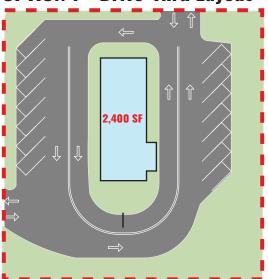

FICES OF LEGACY VILLAGE 25333 CEDAR ROAD, SUITE 305 CLEVELAND, OH 44124

COLUMBUS

389 E. LIVINGSTON AVENUE COLUMBUS, OHIO 43215

### **ZACK SOGOLOFF**

Senior Vice President

zack@goodmanrealestate.com



## **LEASING INFORMATION**

www.goodmanrealestate.com 216.381.8200

### **ZACK SOGOLOFF**

Senior Vice President zack@goodmanrealestate.com

# **LOWE'S OUTPARCEL**

Mentor, Ohio





# **LOWE'S OUTPARCEL**

Mentor, Ohio

## **LEASING INFORMATION**

**P** 216.381.8200 **F** 216.381.8211

**WWW.GOODMANREALESTATE.COM** 

### **CLEVELAND**

THE OFFICES OF LEGACY VILLAGE 25333 CEDAR ROAD, SUITE 305 CLEVELAND, OH 44124

#### **COLUMBUS**

389 E. LIVINGSTON AVENUE COLUMBUS, OHIO 43215

### **ZACK SOGOLOFF**

Senior Vice President zack@goodmanrealestate.com

## **OPTION 1 - Drive-Thru Layout**



## **OPTION 2 - Bank Layout**