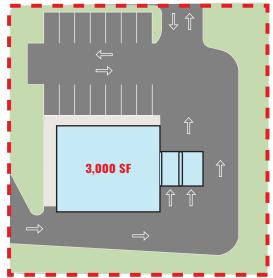

AR ROAD, SUITE 305 CLEVELAND, OH 44124

COLUMBUS

389 E. LIVINGSTON AVENUE COLUMBUS, OHIO 43215

### **ZACK SOGOLOFF**

Senior Vice President

zack@goodmanrealestate.com



## **LEASING INFORMATION**

www.goodmanrealestate.com 216.381.8200

### **ZACK SOGOLOFF**

Senior Vice President zack@goodmanrealestate.com

# **LOWE'S OUTPARCEL**

Mentor, Ohio





# **LOWE'S OUTPARCEL**

Mentor, Ohio

## **LEASING INFORMATION**

**P** 216.381.8200 **F** 216.381.8211

**WWW.GOODMANREALESTATE.COM** 

### **CLEVELAND**

THE OFFICES OF LEGACY VILLAGE 25333 CEDAR ROAD, SUITE 305 CLEVELAND, OH 44124

#### **COLUMBUS**

389 E. LIVINGSTON AVENUE COLUMBUS, OHIO 43215

### **ZACK SOGOLOFF**

Senior Vice President zack@goodmanrealestate.com

## **OPTION 1 - Drive-Thru Layout**



## **OPTION 2 - Bank Layout**