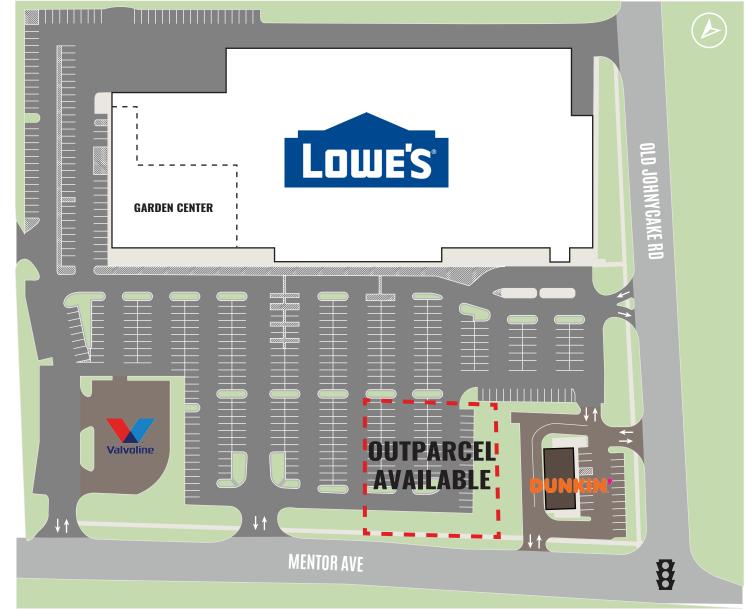

## **LOWE'S OUTPARCEL**

Mentor, Ohio

## HIGHLIGHTS

- AVAILABLE: Outparcel for ground lease only
- Situated in front of Lowe's at the southeast corner of Mentor Avenue (SR 20) and Old Johnnycake Ridge Road in Mentor
- Mentor is the sixth largest retail trade area in Ohio with 300+ retail businesses and sales approaching \$1.5 billion per year
- High-income area with strong population density
- Over 26,000 vehicles pass the site daily at the intersection of Mentor Avenue and Old Johnnycake Ridge Road