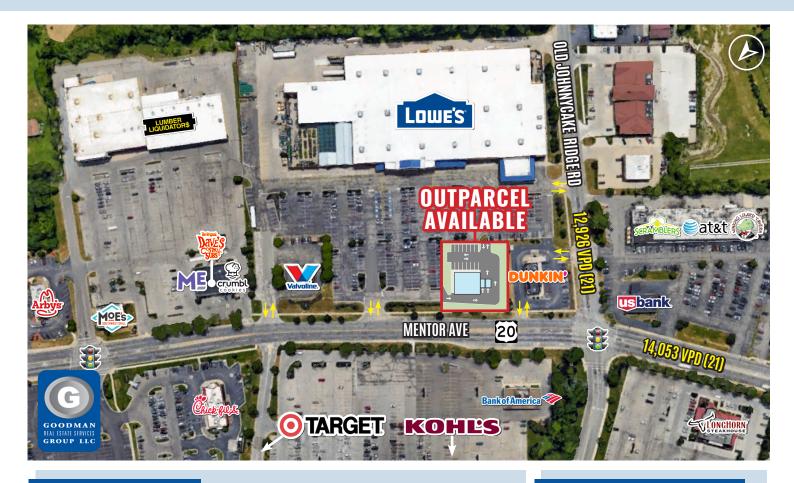

# **LOWE'S OUTPARCEL**

Mentor, Ohio

## HIGHLIGHTS

- AVAILABLE: Outparcel for ground lease only
- Situated in front of Lowe's at the southeast corner of Mentor Avenue (SR 20) and Old Johnnycake Ridge Road in Mentor
- Mentor is the sixth largest retail trade area in Ohio with 300+ retail businesses and sales approaching \$1.5 billion per year
- High-income area with strong population density
- Over 26,000 vehicles pass the site daily at the intersection of Mentor Avenue and Old Johnnycake Ridge Road