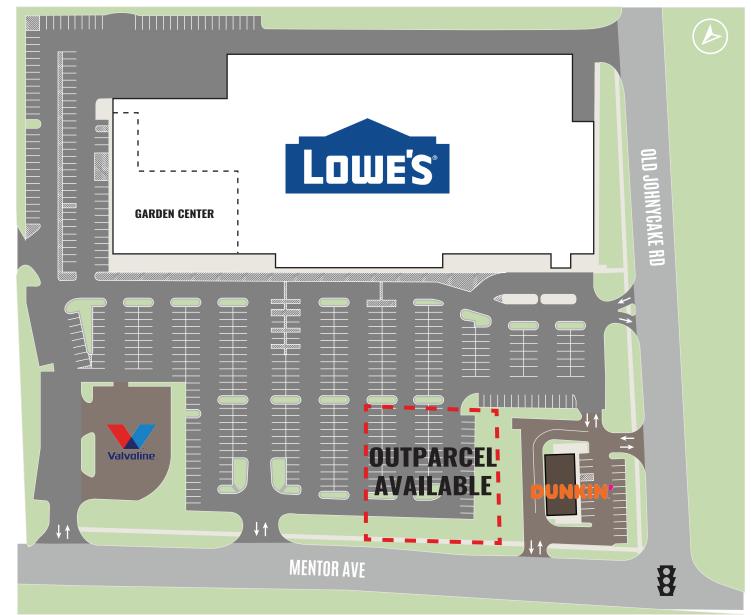

## HIGHLIGHTS

- AVAILABLE: Outparcel for ground lease only
- Situated in front of Lowe's at the southeast corner of Mentor Avenue (SR 20) and Old Johnnycake Ridge Road in Mentor
- Mentor is the sixth largest retail trade area in Ohio with 300+ retail businesses and sales approaching \$1.5 billion per year
- High-income area with strong population density
- Over 26,000 vehicles pass the site daily at the intersection of Mentor Avenue and Old Johnnycake Ridge Road