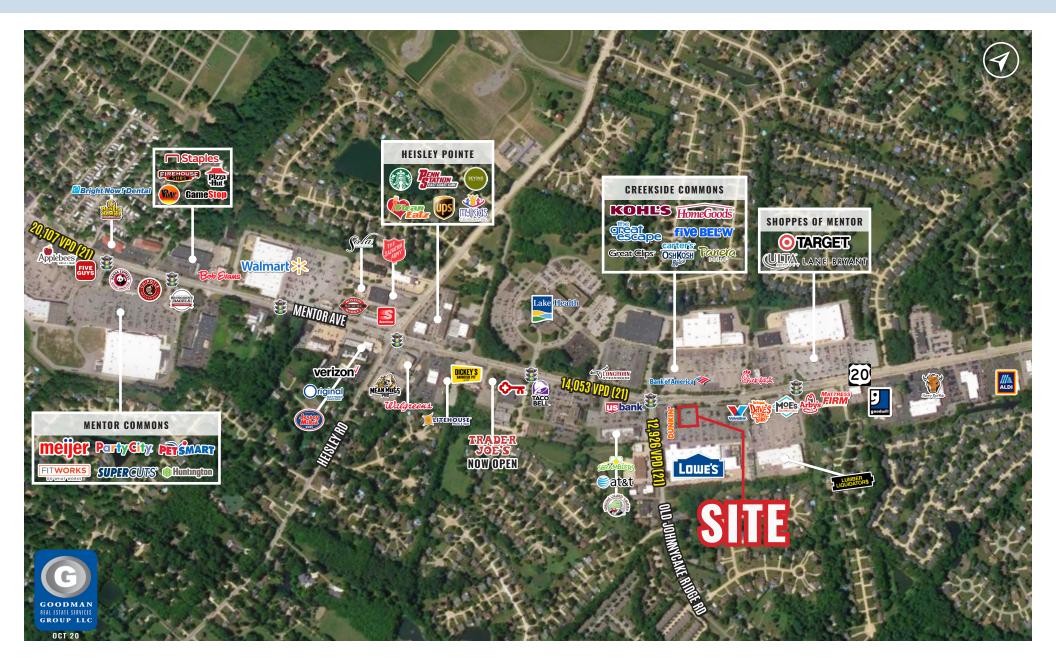

# **LOWE'S OUTPARCEL**

Mentor, Ohio

## HIGHLIGHTS

- AVAILABLE: Outparcel for ground lease only
- Situated in front of Lowe's at the southeast corner of Mentor Avenue (SR 20) and Old Johnnycake Ridge Road in Mentor
- Mentor is the sixth largest retail trade area in Ohio with 300+ retail businesses and sales approaching \$1.5 billion per year
- High-income area with strong population density
- Over 26,000 vehicles pass the site daily at the intersection of Mentor Avenue and Old Johnnycake Ridge Road