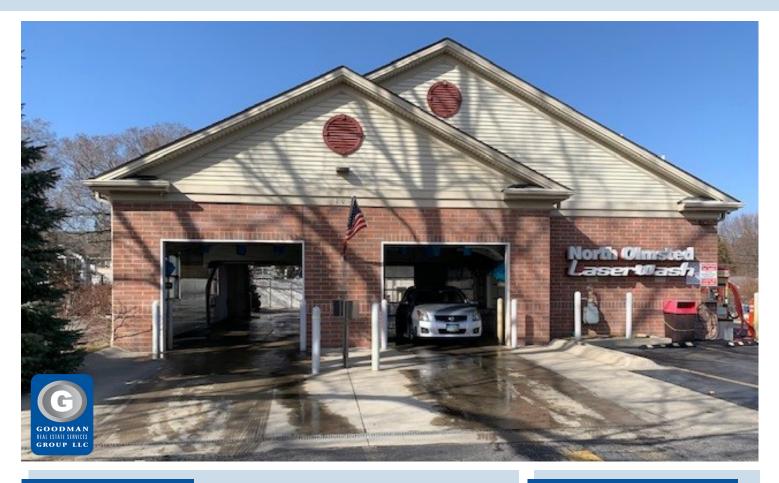

## LASER WASH

## North Olmsted, Ohio

#### HIGHLIGHTS

- FOR SALE: 0.44 AC with a 2,307 SF Laser Wash
- Price: \$1,950,000
- Address: 25056 Lorain Road
- M5 touchless car wash, established 2006
- Two automatic bays

- Solidly maintained equipment
- Seller is the original owner/ operator
- Situated on Lorain Road, vicinity of Great Northern Mall and Plazas
- Steady, increasing annual revenue