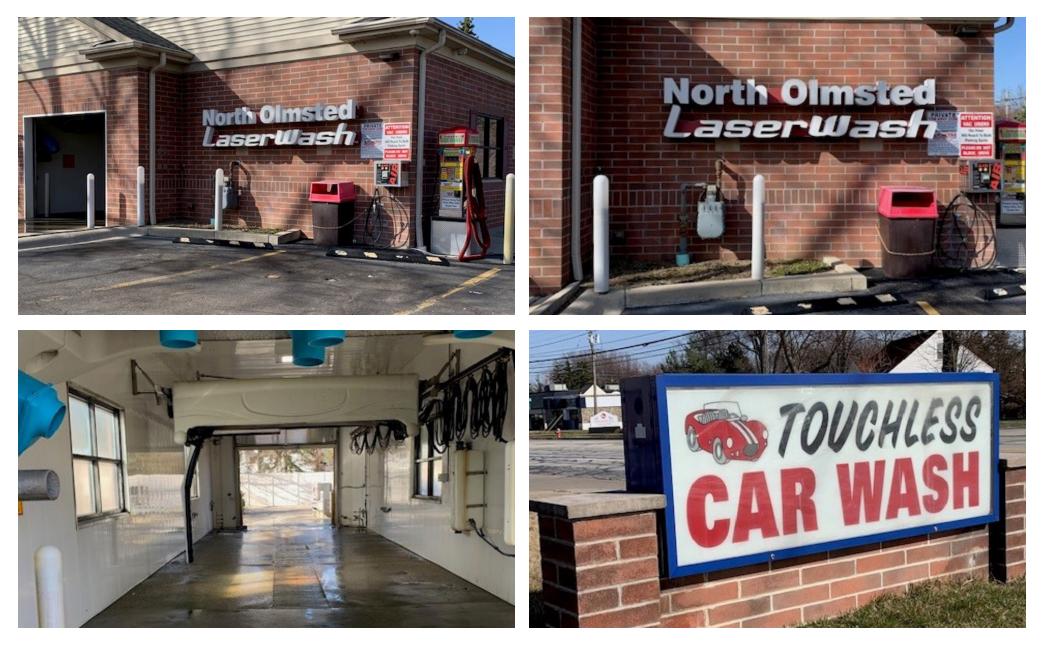

## LASER WASH

## North Olmsted, Ohio

#### HIGHLIGHTS

- FOR SALE: 0.44 AC with a 2,307 SF Laser Wash
- Price: \$1,950,000
- Address: 25056 Lorain Road
- M5 touchless car wash, established 2006
- Two automatic bays

- Solidly maintained equipment
- Seller is the original owner/ operator
- Situated on Lorain Road, vicinity of Great Northern Mall and Plazas
- Steady, increasing annual revenue