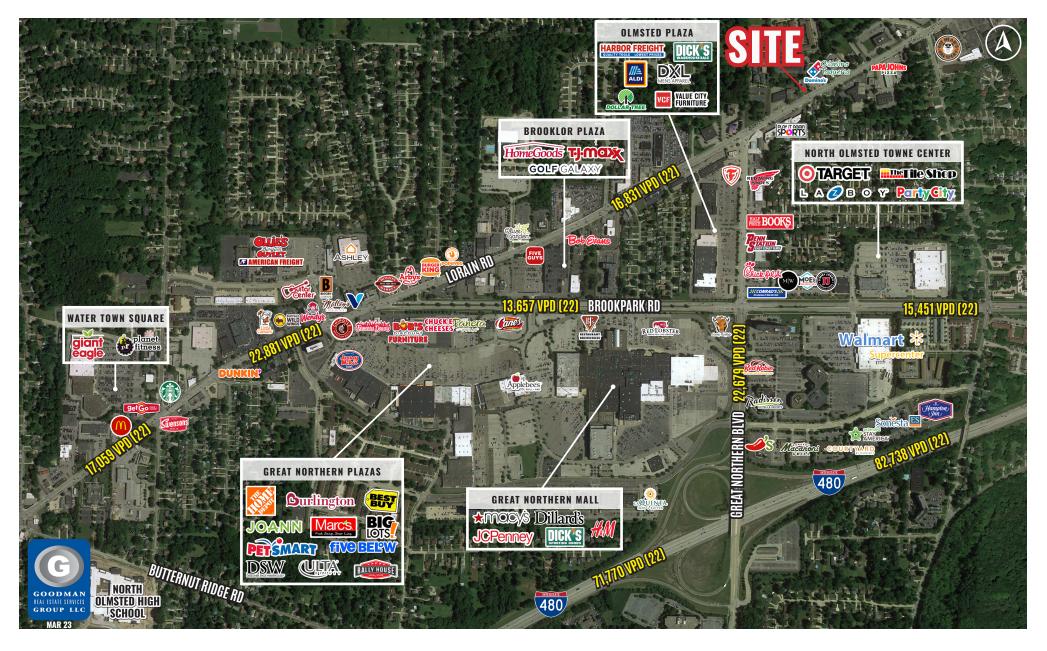

#### HIGHLIGHTS

- FOR SALE: 0.44 AC with a 2,307 SF Laser Wash
- Price: \$1,950,000
- Address: 25056 Lorain Road
- M5 touchless car wash, established 2006
- Two automatic bays

- Solidly maintained equipment
- Seller is the original owner/ operator
- Situated on Lorain Road, vicinity of Great Northern Mall and Plazas
- Steady, increasing annual revenue

### DEMOGRAPHICS

| POPULATION            | 1 MILE   | 3 MILE    | 5 MIN    | 10 MIN   |
|-----------------------|----------|-----------|----------|----------|
| 2028 Projection       | 10,511   | 65,326    | 29,411   | 111,924  |
| 2023 Estimate         | 10,855   | 66,648    | 30,184   | 114,091  |
|                       |          |           |          |          |
| INCOME                | 1 MILE   | 3 MILE    | 5 MIN    | 10 MIN   |
| 2023 Average          | \$94,473 | \$104,224 | \$95,921 | \$97,168 |
| 2023 Median           | \$69,394 | \$76,993  | \$74,750 | \$71,817 |
|                       |          |           |          |          |
| DAYTIME<br>POPULATION | 1 MILE   | 3 MILE    | 5 MIN    | 10 MIN   |
| 2023 Employees        | 8,627    | 33,651    | 14,210   | 60,711   |