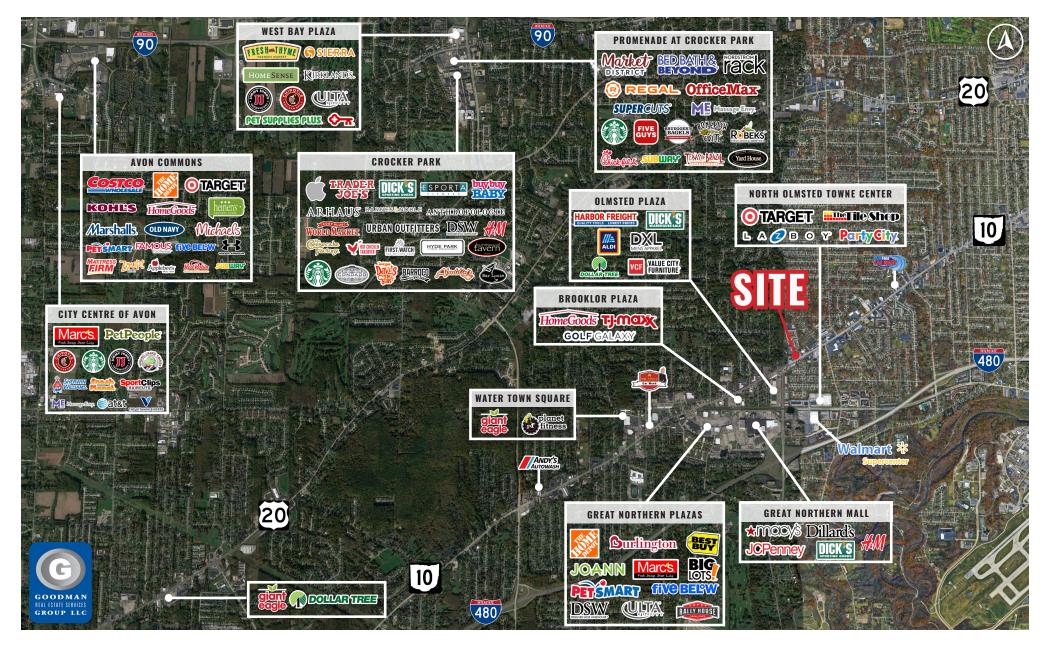

#### HIGHLIGHTS

- FOR SALE: 0.44 AC with a 2,307 SF Laser Wash
- Price: \$1,950,000
- Address: 25056 Lorain Road
- M5 touchless car wash, established 2006
- Two automatic bays

- Solidly maintained equipment
- Seller is the original owner/ operator
- Situated on Lorain Road, vicinity of Great Northern Mall and Plazas
- Steady, increasing annual revenue