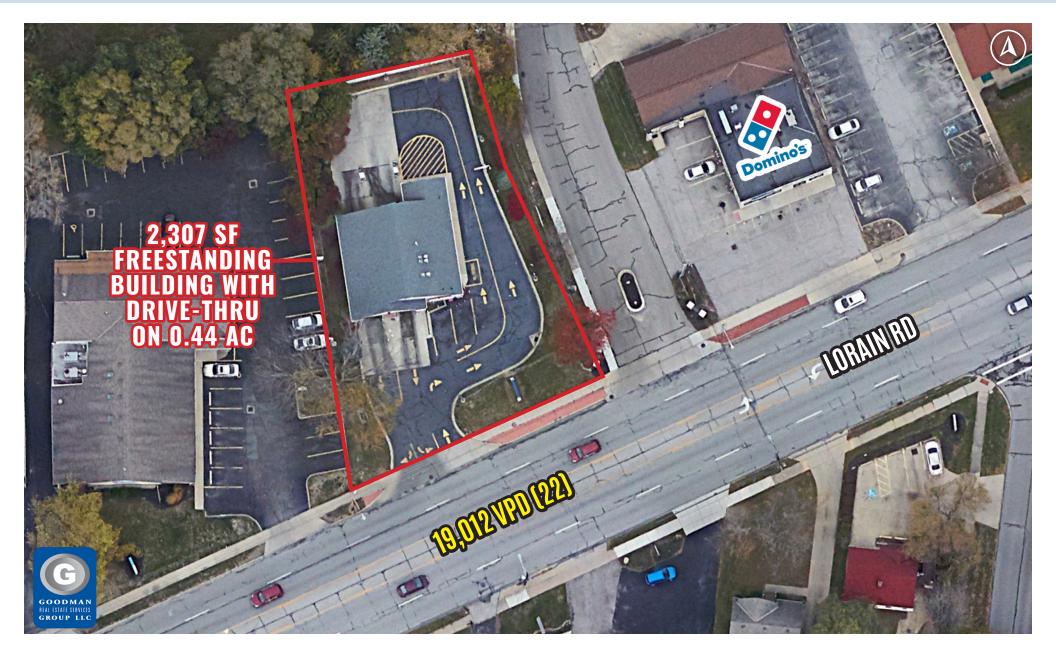

#### HIGHLIGHTS

- FOR SALE: 0.44 AC with a 2,307 SF Laser Wash
- Price: \$1,950,000
- Address: 25056 Lorain Road
- M5 touchless car wash, established 2006
- Two automatic bays

- Solidly maintained equipment
- Seller is the original owner/ operator
- Situated on Lorain Road, vicinity of Great Northern Mall and Plazas
- Steady, increasing annual revenue