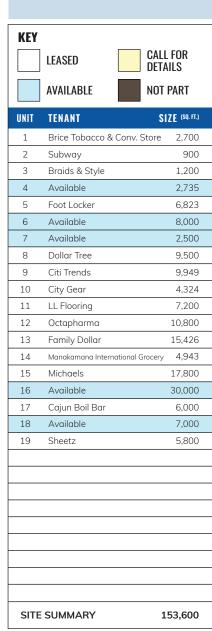

## HIGHLIGHTS

- AVAILABLE:
  - 2,735 SF endcap
  - Up to 10,500 SF inline space
  - 7,000 SF former Firestone
  - 30,000 SF former Ashley Homestore Outlet
- 145,000 SF shopping center located at busy intersection of Brice Road (32,534 VPD) and Tussing Road (20,309 VPD) in Reynoldsburg
- Pylon signage available
- Excellent access to and from Interstate 70 (123,916 VPD)
- Co-tenants include Ashley Furniture, Michaels, Foot Locker, Dollar Tree, and Sheetz
- Nearby 2M SF, 24-hour JCPenney Logistics Center