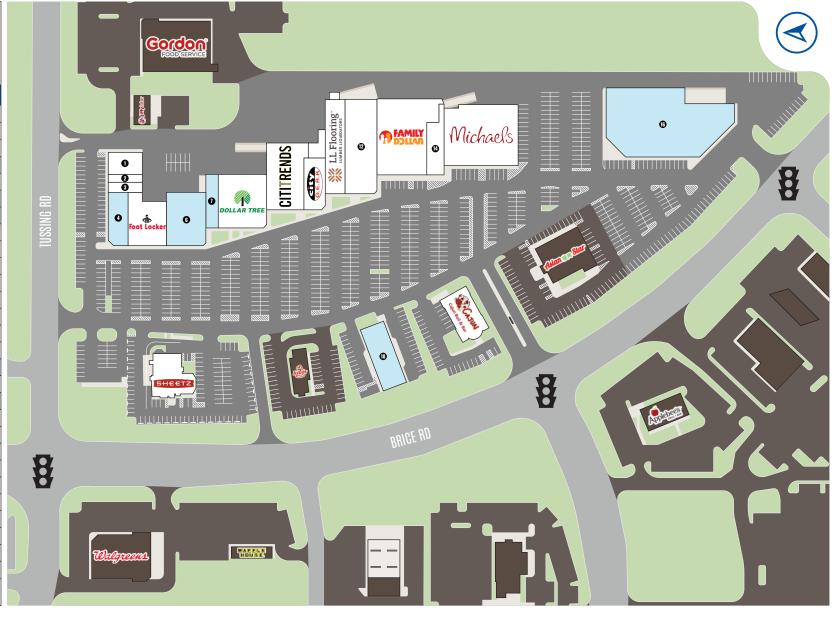

## HIGHLIGHTS

- AVAILABLE:
  - 2,735 SF endcap
  - Up to 10,500 SF inline space
  - 7,000 SF former Firestone
  - 30,000 SF former Ashley Homestore Outlet
- 145,000 SF shopping center located at busy intersection of Brice Road (32,534 VPD) and Tussing Road (20,309 VPD) in Reynoldsburg
- Pylon signage available
- Excellent access to and from Interstate 70 (123,916 VPD)
- Co-tenants include Ashley Furniture, Michaels, Foot Locker, Dollar Tree, and Sheetz
- Nearby 2M SF, 24-hour JCPenney Logistics Center