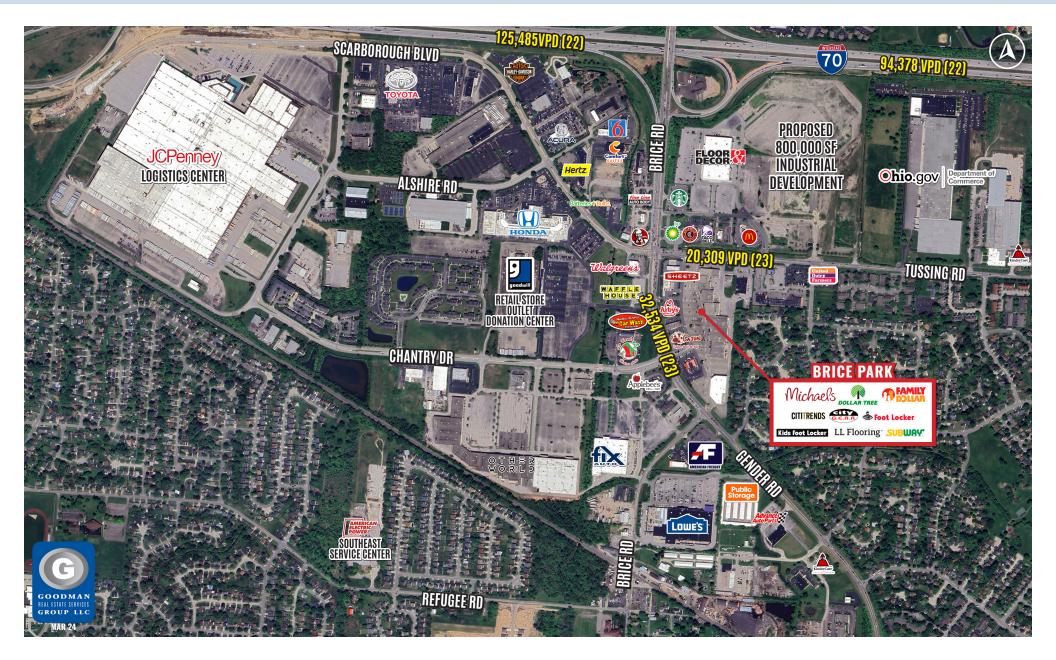

## HIGHLIGHTS

- AVAILABLE:
  - 2,735 SF endcap
  - Up to 10,500 SF inline space
  - 7,000 SF former Firestone
  - 30,000 SF former Ashley Homestore Outlet
- 145,000 SF shopping center located at busy intersection of Brice Road (32,534 VPD) and Tussing Road (20,309 VPD) in Reynoldsburg
- Pylon signage available
- Excellent access to and from Interstate 70 (123,916 VPD)
- Co-tenants include Ashley Furniture, Michaels, Foot Locker, Dollar Tree, and Sheetz
- Nearby 2M SF, 24-hour JCPenney Logistics Center