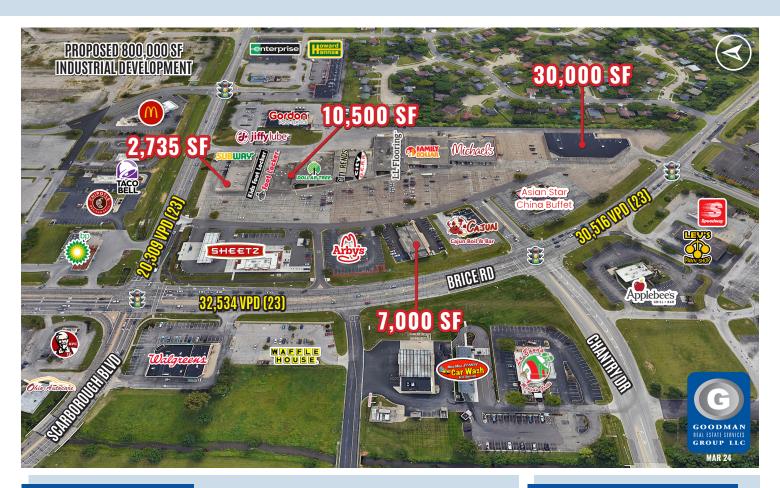

## HIGHLIGHTS

- AVAILABLE:
  - 2,735 SF endcap
  - Up to 10,500 SF inline space
  - 7,000 SF former Firestone
  - 30,000 SF former Ashley Homestore Outlet
- 145,000 SF shopping center located at busy intersection of Brice Road (32,534 VPD) and Tussing Road (20,309 VPD) in Reynoldsburg
- Pylon signage available
- Excellent access to and from Interstate 70 (123,916 VPD)
- Co-tenants include Ashley Furniture, Michaels, Foot Locker, Dollar Tree, and Sheetz
- Nearby 2M SF, 24-hour JCPenney Logistics Center