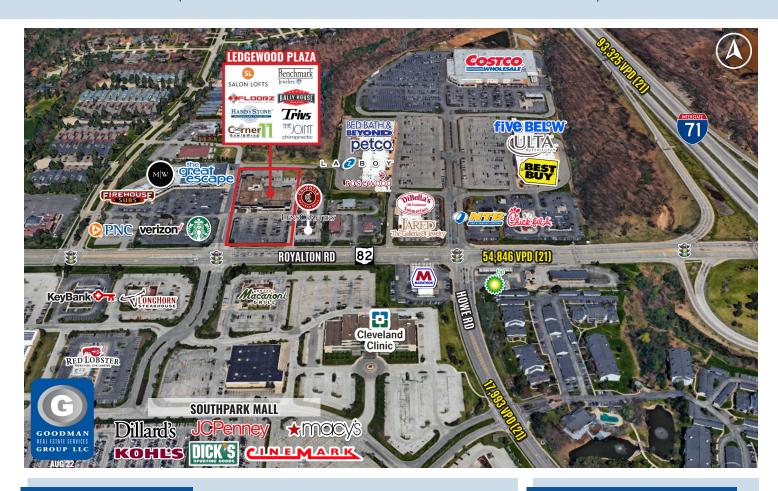

## HIGHLIGHTS

- AVAILABLE:
  - 900 SF former nail salon
  - 2,000 SF former T-Mobile
- Ledgewood Plaza shares the primary signalized entrance to the super-regional, five-anchor SouthPark Mall and a new freestanding Starbucks
- Located on Royalton Road (State Route 82) 0.3 miles west of the Interstate 71 interchange in Strongsville
- High traffic counts over 54,000 VPD

- Visibility and exposure are the best in the trade area
- Trade area offers access to more than 55,000 people who live within 3 miles, with a median income of \$78,693 and over 140,000 people within 5 miles
- New monument sign with space for all tenants and a new directional sign
- Join Rally House, Salon Lofts, Hand & Stone Massage, Floorz, Trivs Steakhouse, and Benchmark Jewelers
- Now Open: Corner 11 Bowl and Wrap
- Coming Soon: The Joint Chiropractic