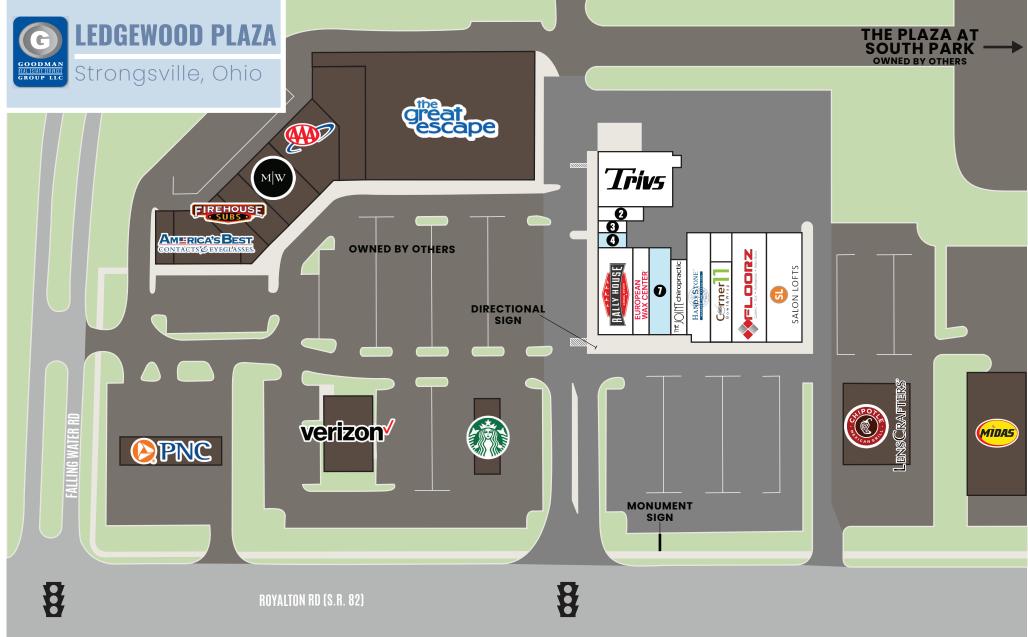

## HIGHLIGHTS

- AVAILABLE:
  - 900 SF former nail salon
  - 2,000 SF former T-Mobile
- Ledgewood Plaza shares the primary signalized entrance to the super-regional, five-anchor SouthPark Mall and a new freestanding Starbucks
- Located on Royalton Road (State Route 82) 0.3 miles west of the Interstate 71 interchange in Strongsville
- High traffic counts over 54,000 VPD

- Visibility and exposure are the best in the trade area
- Trade area offers access to more than 55,000 people who live within 3 miles, with a median income of \$78,693 and over 140,000 people within 5 miles
- New monument sign with space for all tenants and a new directional sign
- Join Rally House, Salon Lofts, Hand & Stone Massage, Floorz, Trivs Steakhouse, and Benchmark Jewelers
- Now Open: Corner 11 Bowl and Wrap
- Coming Soon: The Joint Chiropractic