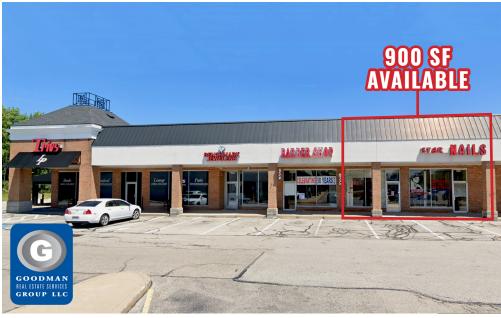

## HIGHLIGHTS

- AVAILABLE:
  - 900 SF former nail salon
  - 2,000 SF former T-Mobile
- Ledgewood Plaza shares the primary signalized entrance to the super-regional, five-anchor SouthPark Mall and a new freestanding Starbucks
- Located on Royalton Road (State Route 82) 0.3 miles west of the Interstate 71 interchange in Strongsville
- High traffic counts over 54,000 VPD