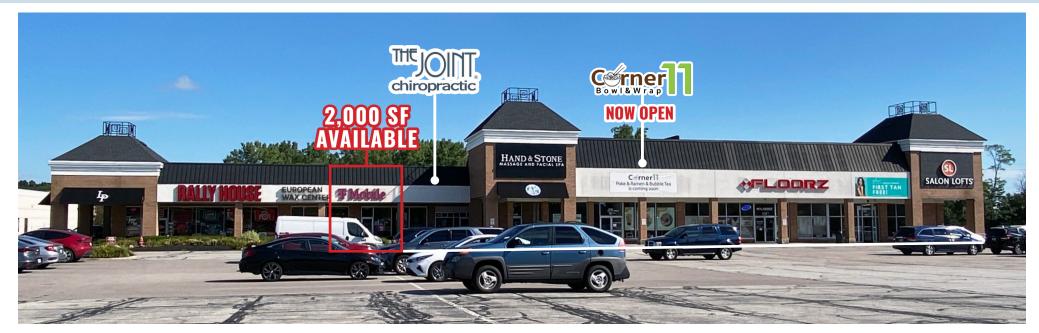

## HIGHLIGHTS

- AVAILABLE:
  - 900 SF former nail salon
  - 2,000 SF former T-Mobile
- Ledgewood Plaza shares the primary signalized entrance to the super-regional, five-anchor SouthPark Mall and a new freestanding Starbucks
- Located on Royalton Road (State Route 82) 0.3 miles west of the Interstate 71 interchange in Strongsville
- High traffic counts over 54,000 VPD

- Visibility and exposure are the best in the trade area
- Trade area offers access to more than 55,000 people who live within 3 miles, with a median income of \$78,693 and over 140,000 people within 5 miles
- New monument sign with space for all tenants and a new directional sign
- Join Rally House, Salon Lofts, Hand & Stone Massage, Floorz, Trivs Steakhouse, and Benchmark Jewelers
- Now Open: Corner 11 Bowl and Wrap
- Coming Soon: The Joint Chiropractic