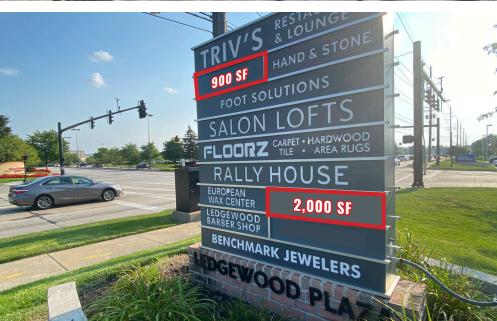

## HIGHLIGHTS

- AVAILABLE:
  - 900 SF former nail salon
  - 2,000 SF former T-Mobile
- Ledgewood Plaza shares the primary signalized entrance to the super-regional, five-anchor SouthPark Mall and a new freestanding Starbucks
- Located on Royalton Road (State Route 82) 0.3 miles west of the Interstate 71 interchange in Strongsville
- High traffic counts over 54,000 VPD

- Visibility and exposure are the best in the trade area
- Trade area offers access to more than 55,000 people who live within 3 miles, with a median income of \$78,693 and over 140,000 people within 5 miles
- New monument sign with space for all tenants and a new directional sign
- Join Rally House, Salon Lofts, Hand & Stone Massage, Floorz, Trivs Steakhouse, and Benchmark Jewelers
- Now Open: Corner 11 Bowl and Wrap
- Coming Soon: The Joint Chiropractic