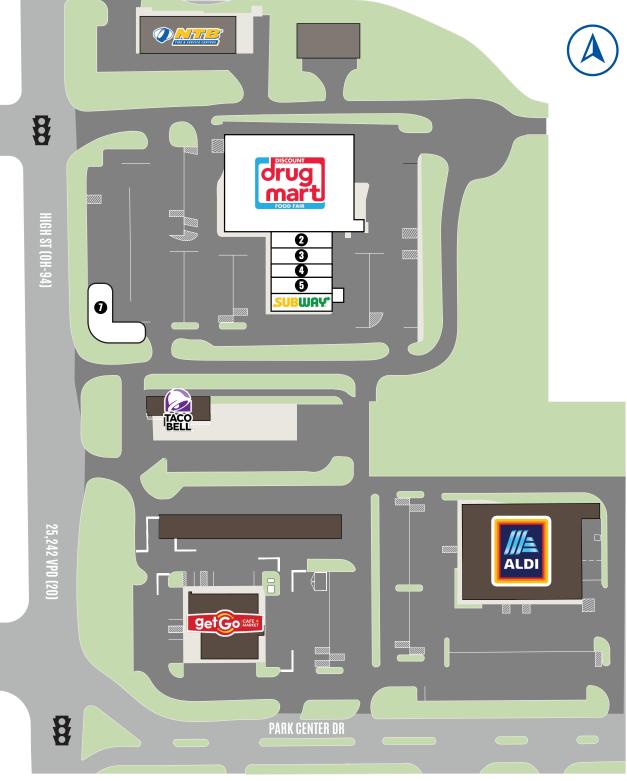

# DISCOUNT DRUG MART PLAZA

Wadsworth, Ohio

32,231

| LEASED AVAILABLE |                      | NOT PART       |  |
|------------------|----------------------|----------------|--|
| UNIT             | TENANT               | SIZE (SQ. FT.) |  |
| 1                | Discount Drug Mart   | 21,955         |  |
| 2                | China Express        | 1,680          |  |
| 3                | Tai Chi Foot Spa     | 1,680          |  |
| 4                | The Crafted Cocktail | 2,044          |  |
| 5                | Spunkmeyers Pub      | 3,192          |  |
| 6                | Subway               | 1,680          |  |
| 7                | Huntington ATM       |                |  |
|                  |                      |                |  |