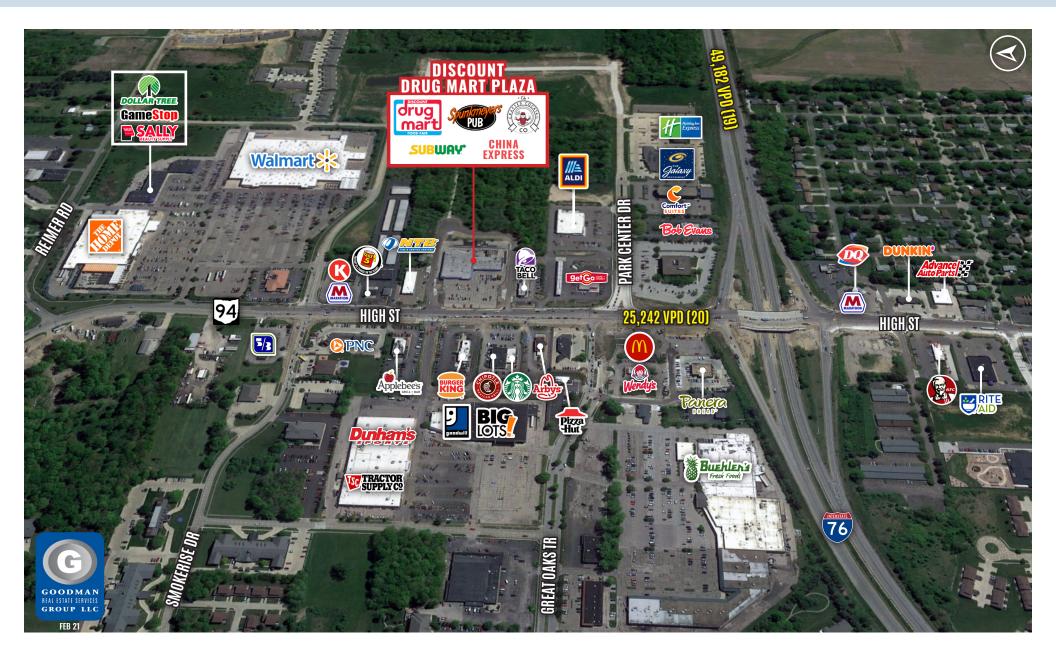

## HIGHLIGHTS

- NEW traffic signal is operational
- Located on High Street (State Route 94) in the business corridor of Wadsworth
- Easy access to Interstate 76 and the surrounding communities of Wadsworth, Rittman, Seville, and Doylestown
- Join Discount Drug Mart, Subway, China Express, Spunkmeyers Pub, and The Crafted Cocktail
- Trade area tenants include Walmart, The Home Depot, Buehler's Fresh Foods, Big Lots, Tractor Supply Co, Starbucks, Chipotle, Applebee's, McDonald's, Holiday Inn Express, Panera Bread, Wendy's, and more
- FULLY LEASED