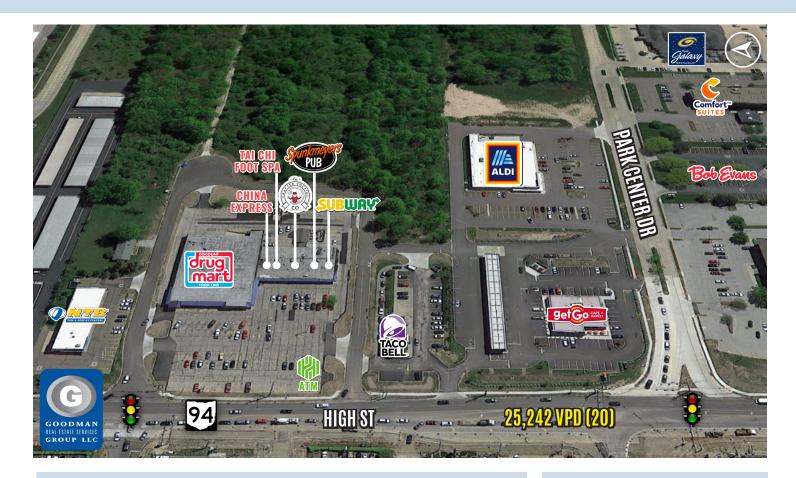

# **DISCOUNT DRUG MART PLAZA**

Wadsworth, Ohio

## HIGHLIGHTS

- NEW traffic signal is operational
- Located on High Street (State Route 94) in the business corridor of Wadsworth
- Easy access to Interstate 76 and the surrounding communities of Wadsworth, Rittman, Seville, and Doylestown
- Join Discount Drug Mart, Subway, China Express, Spunkmeyers Pub, and The Crafted Cocktail
- Trade area tenants include Walmart, The Home Depot, Buehler's Fresh Foods, Big Lots, Tractor Supply Co, Starbucks, Chipotle, Applebee's, McDonald's, Holiday Inn Express, Panera Bread, Wendy's, and more
- FULLY LEASED