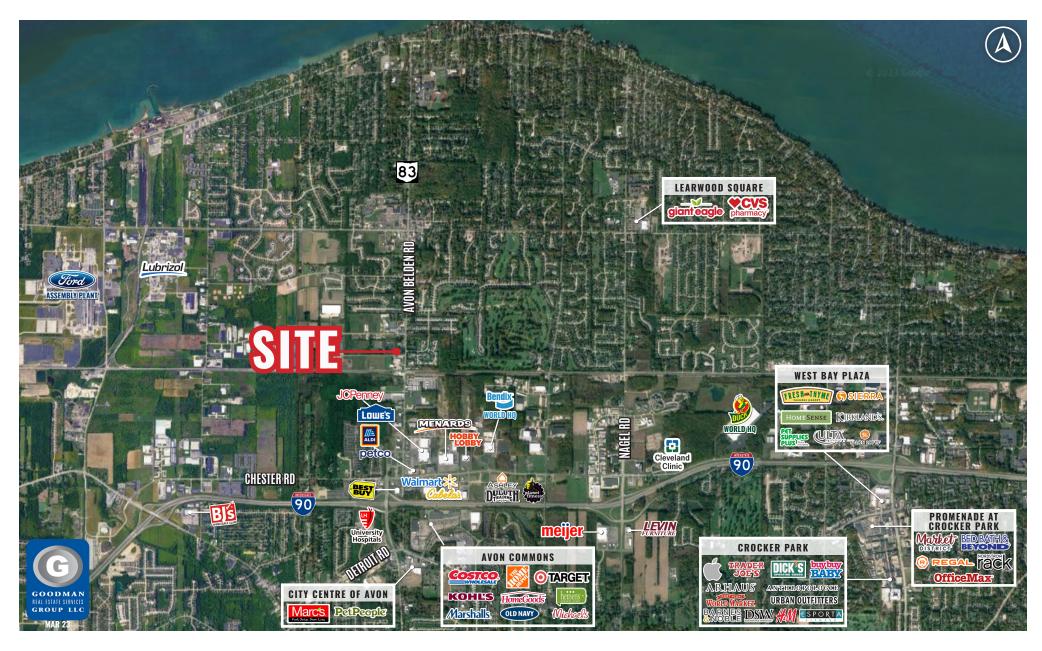

# **PROMINENT ROUTE 83 SITE**

## Avon Lake, Ohio

#### HIGHLIGHTS

- AVAILABLE: 3.6 AC
- High-traffic site with excellent visibility
- Flexible General Business B2 zoning
- Central to the 50,000 residents in Avon and Avon Lake and multiple new developments
- Situated in a prominent local market that is underserved
- Sale, lease, or build to suit