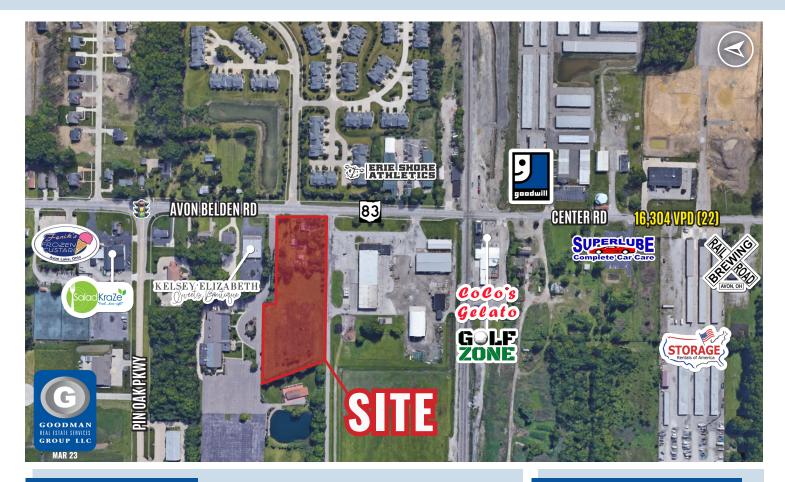

# **PROMINENT ROUTE 83 SITE**

## Avon Lake, Ohio

#### HIGHLIGHTS

- AVAILABLE: 3.6 AC
- High-traffic site with excellent visibility
- Flexible General Business B2 zoning
- Central to the 50,000 residents in Avon and Avon Lake and multiple new developments
- Situated in a prominent local market that is underserved
- Sale, lease, or build to suit