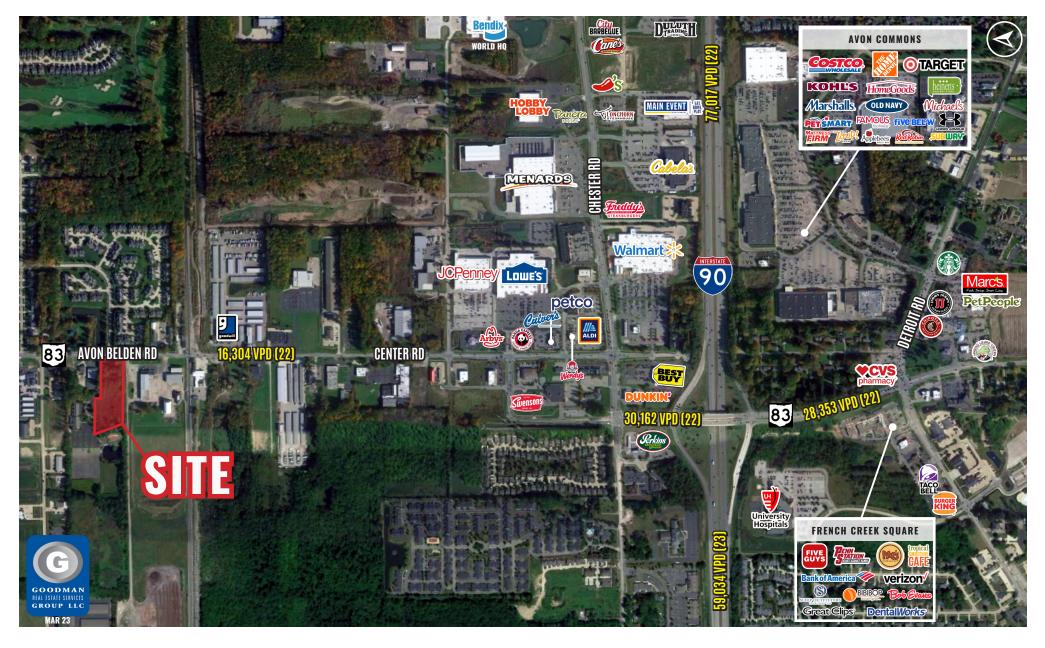

# **PROMINENT ROUTE 83 SITE**

## Avon Lake, Ohio

#### HIGHLIGHTS

- AVAILABLE: 3.6 AC
- High-traffic site with excellent visibility
- Flexible General Business B2 zoning
- Central to the 50,000 residents in Avon and Avon Lake and multiple new developments
- Situated in a prominent local market that is underserved
- Sale, lease, or build to suit