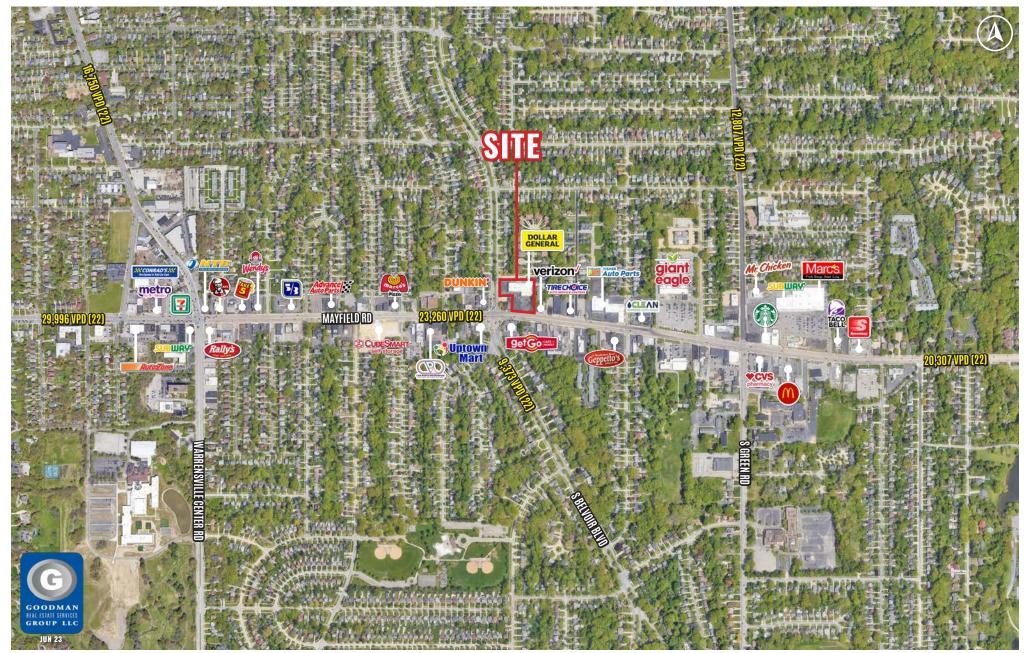

## **MAYBEL PLAZA**

## South Euclid, Ohio

### HIGHLIGHTS

- **AVAILABLE:** 1,000 to 4,000 SF
- Address: 4263 Mayfield Road
- Site anchored by Dollar General
- Excellent street visibility

- Well-known, high-traffic intersection
- Potential eye-catching monument signage
- Densely populated area
- Over 23,000 vehicles pass the site daily