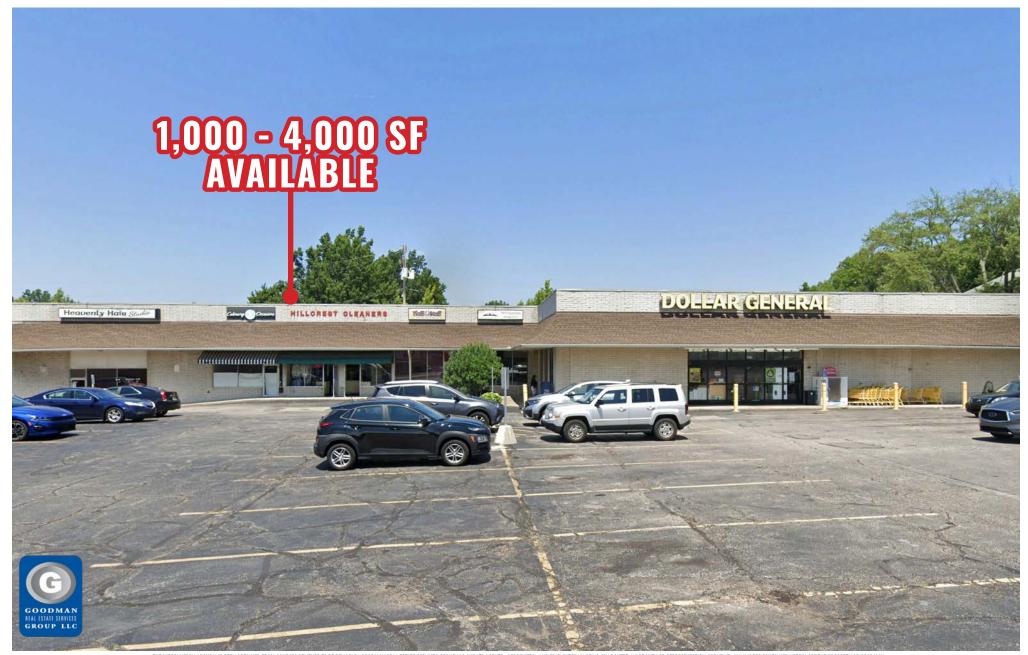

## **MAYBEL PLAZA**

## South Euclid, Ohio

### HIGHLIGHTS

- **AVAILABLE:** 1,000 to 4,000 SF
- Address: 4263 Mayfield Road
- Site anchored by Dollar General
- Excellent street visibility

- Well-known, high-traffic intersection
- Potential eye-catching monument signage
- Densely populated area
- Over 23,000 vehicles pass the site daily