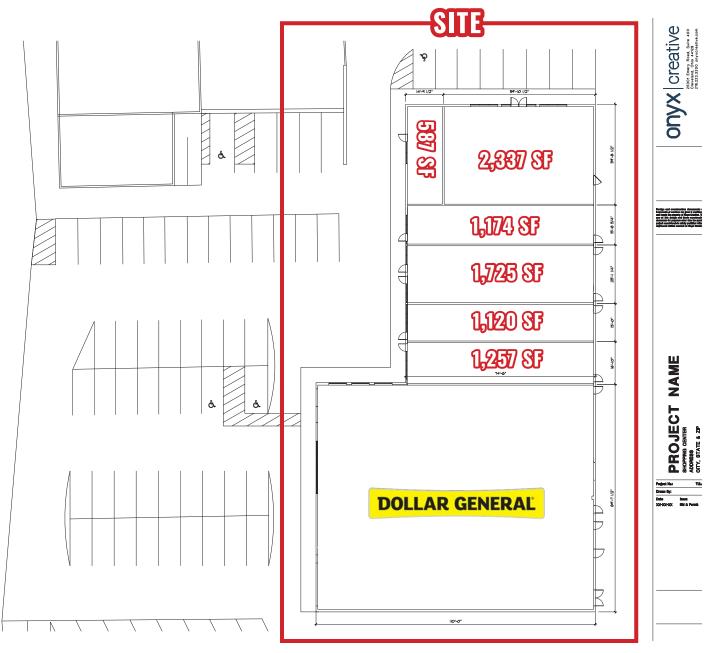

### HIGHLIGHTS

- **AVAILABLE:** 1,000 to 4,000 SF
- Address: 4263 Mayfield Road
- Site anchored by Dollar General
- Excellent street visibility

- Well-known, high-traffic intersection
- Potential eye-catching monument signage
- Densely populated area
- Over 23,000 vehicles pass the site daily