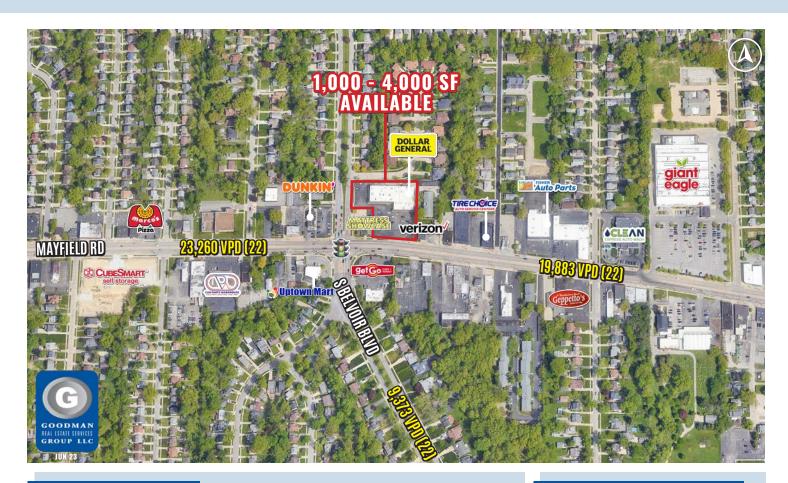

## **MAYBEL PLAZA**

## South Euclid, Ohio

### HIGHLIGHTS

- **AVAILABLE:** 1,000 to 4,000 SF
- Address: 4263 Mayfield Road
- Site anchored by Dollar General
- Excellent street visibility

- Well-known, high-traffic intersection
- Potential eye-catching monument signage
- Densely populated area
- Over 23,000 vehicles pass the site daily