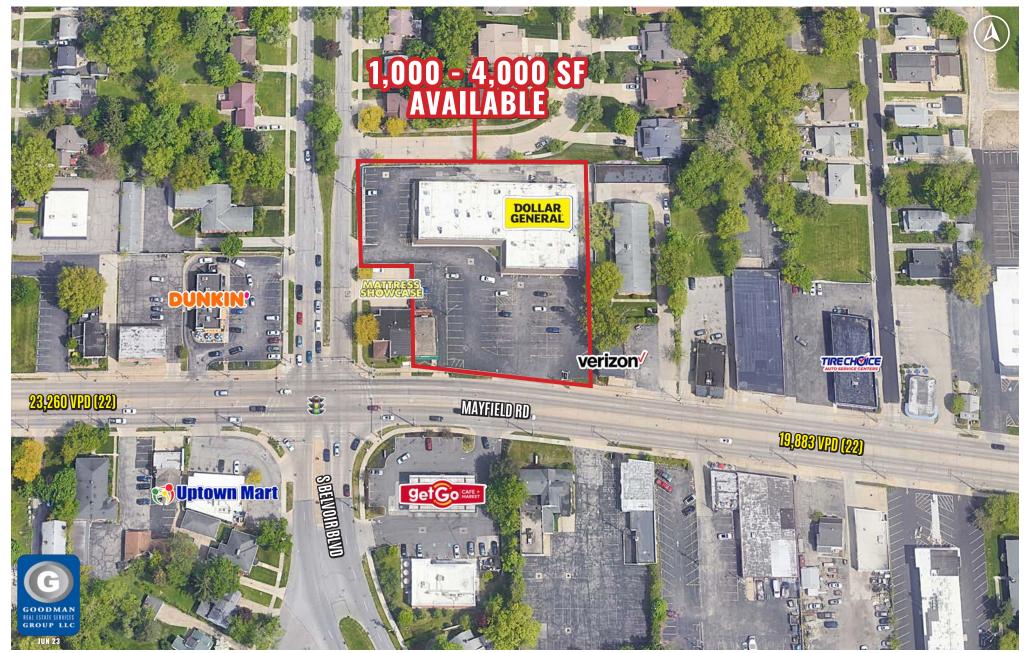

## **MAYBEL PLAZA**

## South Euclid, Ohio

### HIGHLIGHTS

- **AVAILABLE:** 1,000 to 4,000 SF
- Address: 4263 Mayfield Road
- Site anchored by Dollar General
- Excellent street visibility

- Well-known, high-traffic intersection
- Potential eye-catching monument signage
- Densely populated area
- Over 23,000 vehicles pass the site daily