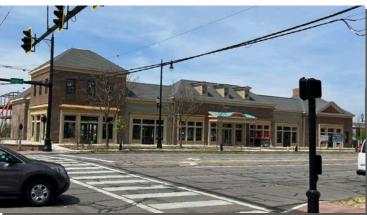

### **CONSTRUCTION PROGRESS - APRIL 2023**

### **WORTHINGTON GATEWAY**

A 7-AC, mixed-use development currently under construction located less than 1,000 feet from Interstate 270 and major transportation corridors. Worthington offers a unique location, capturing both daily neighborhood shopping and regional destination shopping.

Over 78,000 SF of dynamic personal use, office, medical, and restaurant space available

Summer 2023 delivery

Located directly across from High North, a \$95M redevelopment of The Shops at Worthington Place, with a 10-story, 125,000 SF office building atop a 542-space garage and 55,000 SF of retail anchored by existing Kroger (Phase I)