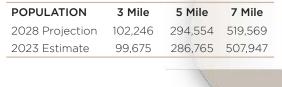

## **DEMOGRAPHICS**

2023 Average \$102,235 \$98,229 \$103,395 2023 Median \$79,104 \$74,559 \$76,543

2028 Projection 43,426 122,986 211,290