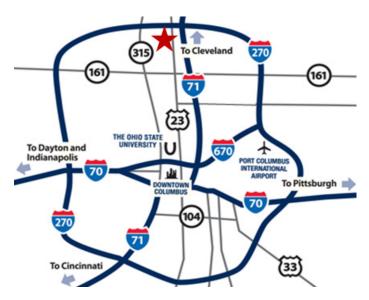

### **WORTHINGTON GATEWAY**

A 7-AC, mixed-use development currently under construction located less than 1,000 feet from Interstate 270 and major transportation corridors. Worthington offers a unique location, capturing both daily neighborhood shopping and regional destination shopping.

- 1.75 MILLION SF OF OFFICE SPACE WITHIN A ONE-MILE RADIUS
- 35,000 OFFICE WORKERS WITHIN A TWO-MILE RADIUS
- 3,548 HOTEL ROOMS WITHIN 5 MILES OF THE SITE
- 1.1 MILLION ANNUAL VISITS TO THE SHOPS AT WORTHINGTON PLACE