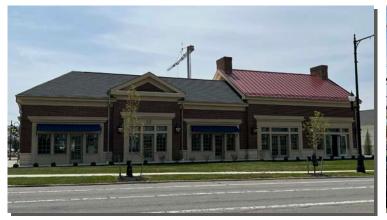

### **CONSTRUCTION PROGRESS - APRIL 2023**

### **WORTHINGTON GATEWAY**

A 7-AC, mixed-use development currently under construction located less than 1,000 feet from Interstate 270 and major transportation corridors. Worthington offers a unique location, capturing both daily neighborhood shopping and regional destination shopping.

Over 78,000 SF of dynamic personal use, office, medical, and restaurant space available

Summer 2023 delivery

Located directly across from High North, a \$95M redevelopment of The Shops at Worthington Place, with a 10-story, 125,000 SF office building atop a 542-space garage and 55,000 SF of retail anchored by existing Kroger (Phase I)