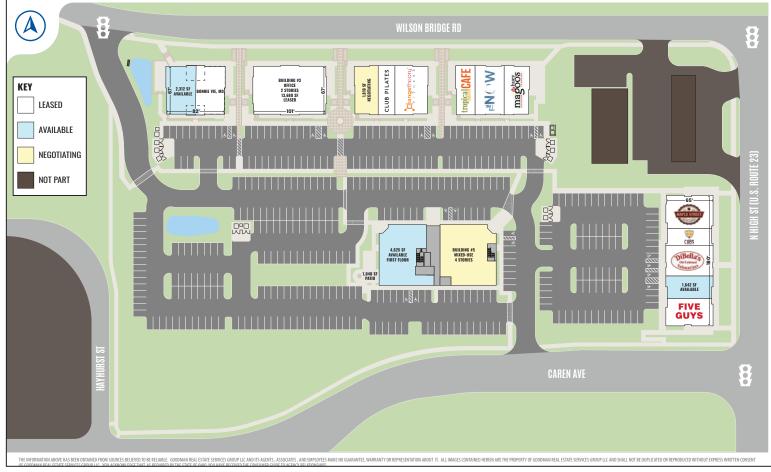

owth rate, it's the fastest growing major metro in the Midwest.

- 2.1 MILLION PEOPLE
- 15 FORTUNE 1000 HEADQUARTERS
- 5 FORTUNE 500 HEADQUARTERS
- 8TH HIGHEST MILLENNIAL CONCENTRATION IN THE U.S.
- MORE THAN 450 FOREIGN-OWNED ESTABLISHMENTS
- 53 COLLEGE AND UNIVERSITY CAMPUSES





## **DEMOGRAPHICS**



2023 Average \$102,235 \$98,229 \$103,395 2023 Median \$79,104 \$74,559 \$76,543

2028 Projection 43,426 122,986 211,290







### **SITE PLAN**



#### **LEASING INFORMATION**

**P** 216.381.8200 **F** 216.381.8211

WWW.GOODMANREALESTATE.COM

#### **CLEVELAND**

THE OFFICES OF LEGACY VILLAGE 25333 CEDAR ROAD, SUITE 305 CLEVELAND, OH 44124

#### **COLUMBUS**

389 E. LIVINGSTON AVENUE COLUMBUS, OHIO 43215

#### **DANIEL CLARK**

VP & Manager, Columbus Office daniel@goodmanrealestate.com





ORTHINGTON GATEWAY / 6