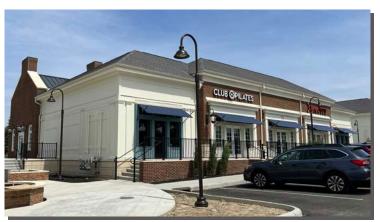

### **CONSTRUCTION PROGRESS - APRIL 2023**

### **WORTHINGTON GATEWAY**

A 7-AC, mixed-use development currently under construction located less than 1,000 feet from Interstate 270 and major transportation corridors. Worthington offers a unique location, capturing both daily neighborhood shopping and regional destination shopping.

Over 78,000 SF of dynamic personal use, office, medical, and restaurant space available

Summer 2023 delivery

Located directly across from High North, a \$95M redevelopment of The Shops at Worthington Place, with a 10-story, 125,000 SF office building atop a 542-space garage and 55,000 SF of retail anchored by existing Kroger (Phase I)