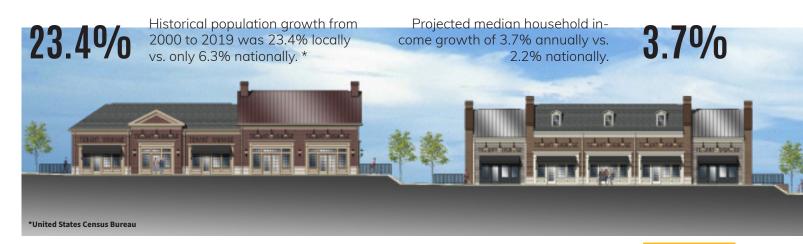

# COLUMBUS MARKET OVERVIEW

The Columbus Region has one of the most dynamic and flourishing economies in the United States, with a 1.4% annual growth rate, it's the fastest growing major metro in the Midwest.

## **DEMOGRAPHICS**

2023 Average \$102,235 \$98,229 \$103,395 2023 Median \$79,104 \$74,559 \$76,543

2028 Projection 43,426 122,986 211,290