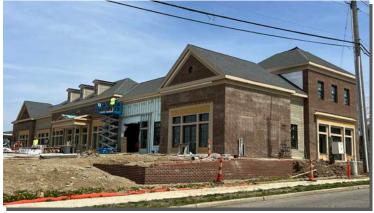

### **CONSTRUCTION PROGRESS - APRIL 2023**

### **WORTHINGTON GATEWAY**

A 7-AC, mixed-use development currently under construction located less than 1,000 feet from Interstate 270 and major transportation corridors. Worthington offers a unique location, capturing both daily neighborhood shopping and regional destination shopping.

Over 78,000 SF of dynamic personal use, office, medical, and restaurant space available

Summer 2023 delivery

Located directly across from High North, a \$95M redevelopment of The Shops at Worthington Place, with a 10-story, 125,000 SF office building atop a 542-space garage and 55,000 SF of retail anchored by existing Kroger (Phase I)