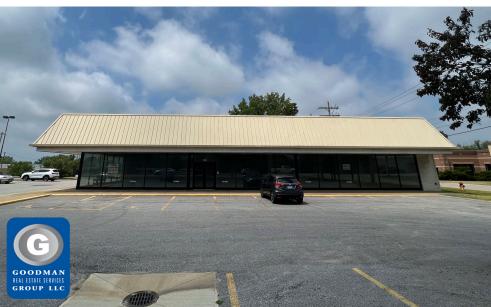

# **CARTER PLAZA**

Mentor, Ohio

| KEY  | LEASED     | NEGOTIATING    |
|------|------------|----------------|
|      | AVAILABLE  | NOT PART       |
| UNIT | TENANT     | SIZE (SQ. FT.) |
| 1    | M-M Tenant | 1,800          |
| 2    | M-M Tenant | 1,500          |
| 3    | M-M Tenant | 1,800          |
| 4    | Available  | 10,000         |
|      |            |                |

15,100