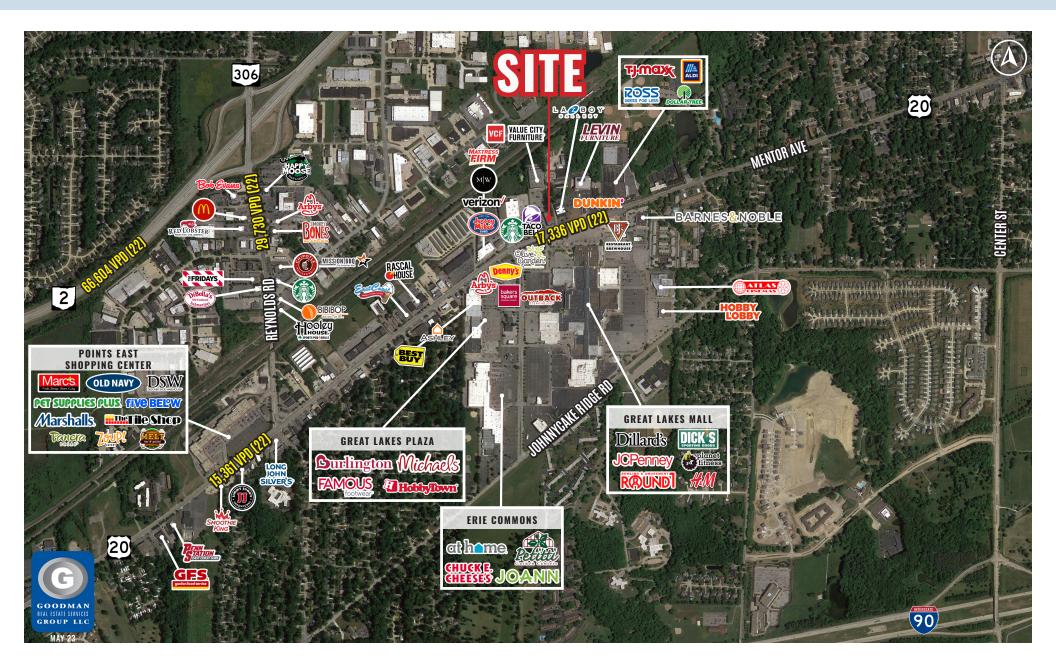

### HIGHLIGHTS

- 15,100 SF shopping center situated on 1.2 AC with 158' of frontage
- Located on Mentor Avenue at the primary signalized entrance to the super-regional Great Lakes Mall, anchored by Dillard's, JCPenney, Dick's Sporting Goods, and Round1 Bowling & Amusement
- Join area retailers and restaurants, including Olive Garden, Outback

Steakhouse, Condado Tacos, Starbucks, Taco Bell, Core Life Eatery, T.J.Maxx, Aldi, Ross Dress for Less, La-Z-Boy, Value City Furniture, Burlington, Michaels, Hobby Lobby, At Home, and more