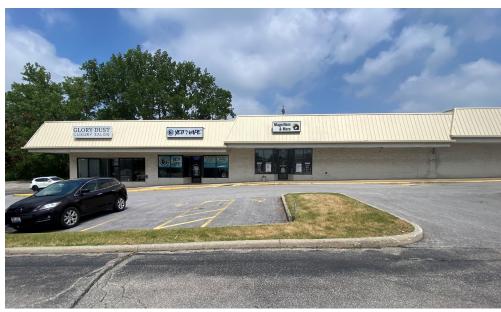

# **CARTER PLAZA**

7777 Mentor Avenue Mentor, Ohio

### HIGHLIGHTS

- 15,100 SF shopping center situated on 1.2 AC with 158' of frontage
- Located on Mentor Avenue at the primary signalized entrance to the super-regional Great Lakes Mall, anchored by Dillard's, JCPenney, Dick's Sporting Goods, and Round1 Bowling & Amusement
- Join area retailers and restaurants, including Olive Garden, Outback

Steakhouse, Condado Tacos, Starbucks, Taco Bell, Core Life Eatery, T.J.Maxx, Aldi, Ross Dress for Less, La-Z-Boy, Value City Furniture, Burlington, Michaels, Hobby Lobby, At Home, and more

#### AVAILABLE:

- 10,000 to 15,100 SF for lease
- 1.2 AC for ground lease or build to suit
- Redevelopment opportunities