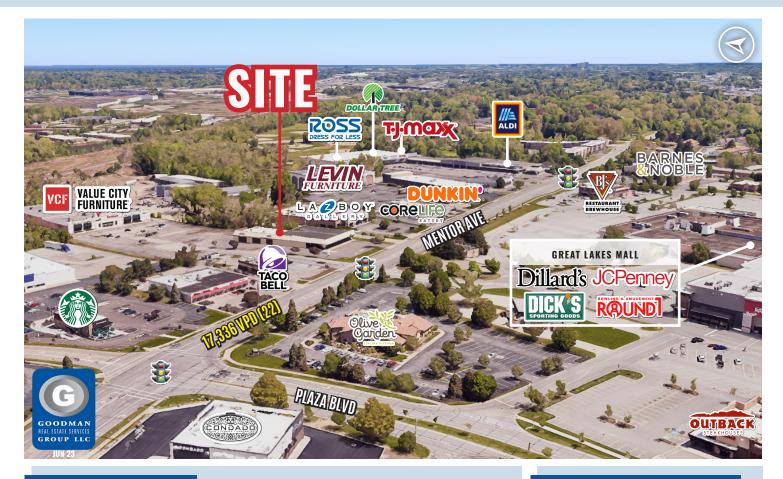

### HIGHLIGHTS

- 15,100 SF shopping center situated on 1.2 AC with 158' of frontage
- Located on Mentor Avenue at the primary signalized entrance to the super-regional Great Lakes Mall, anchored by Dillard's, JCPenney, Dick's Sporting Goods, and Round1 Bowling & Amusement
- Join area retailers and restaurants, including Olive Garden, Outback

Steakhouse, Condado Tacos, Starbucks, Taco Bell, Core Life Eatery, T.J.Maxx, Aldi, Ross Dress for Less, La-Z-Boy, Value City Furniture, Burlington, Michaels, Hobby Lobby, At Home, and more