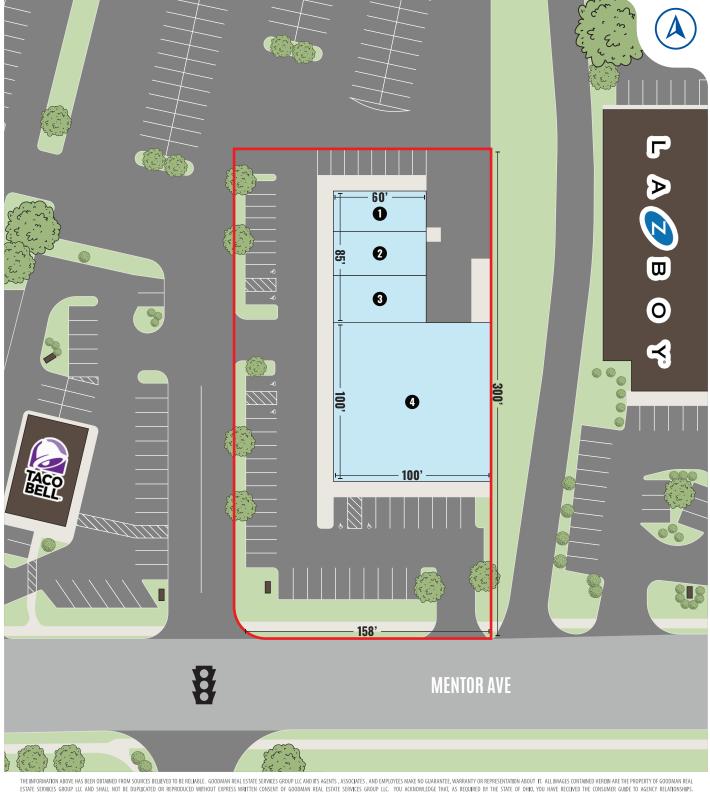

# **CARTER PLAZA**

Mentor, Ohio

| KEY  | LEASED     | NEGOTIATING    |
|------|------------|----------------|
|      | AVAILABLE  | NOT PART       |
| UNIT | TENANT     | SIZE (SQ. FT.) |
| 1    | M-M Tenant | 1,800          |
| 2    | M-M Tenant | 1,500          |
| 3    | M-M Tenant | 1,800          |
| 4    | Available  | 10,000         |
|      |            |                |

15,100