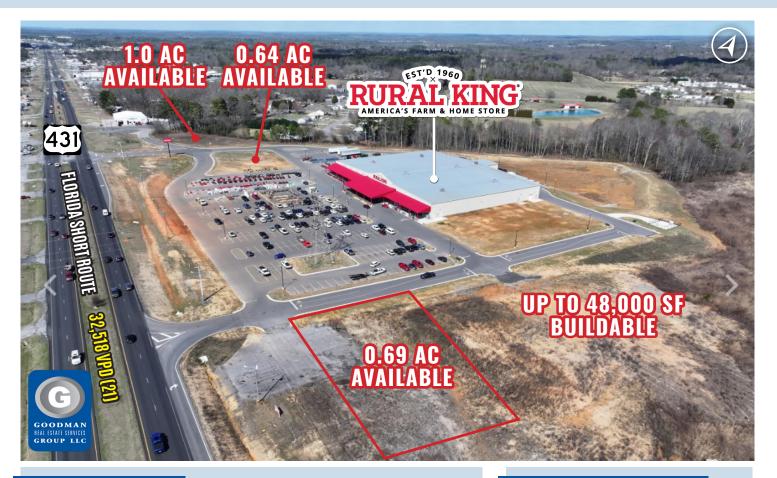

### HIGHLIGHTS

- Join new Rural King in a new development located on US Route 431 where traffic counts in front of the site reach 32,518 vehicles daily
- Albertville is home to Sand Mountain Park & Amphitheater, a 130-acre park that features premier spaces for sports and recreation use (opened in 2020)
- Over 170,000 people within a 20-mile radius
- Proposed pylon/monument sign panel(s) available at the primary, full access point from US Route 431
- AVAILABLE:
  - Outlots: 0.637 AC | 0.69 AC | 1.0 AC
  - Buildable Land: Up to 7.8 AC