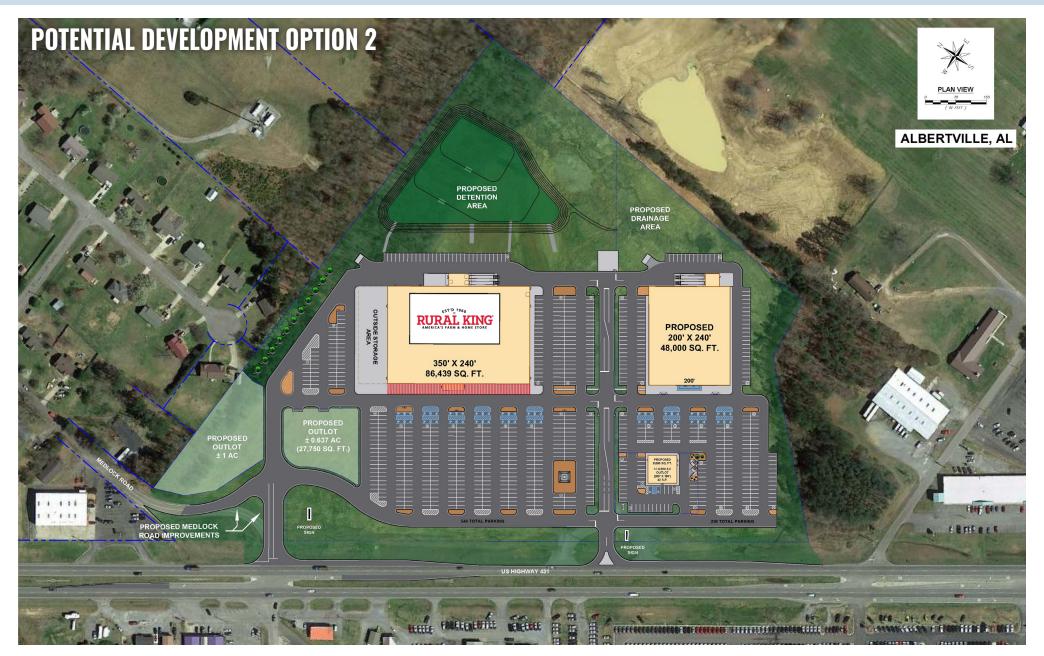

### HIGHLIGHTS

- Join new Rural King in a new development located on US Route 431 where traffic counts in front of the site reach 32,518 vehicles daily
- Albertville is home to Sand Mountain Park & Amphitheater, a 130-acre park that features premier spaces for sports and recreation use (opened in 2020)
- Over 170,000 people within a 20-mile radius
- Proposed pylon/monument sign panel(s) available at the primary, full access point from US Route 431
- AVAILABLE:
  - Outlots: 0.637 AC | 0.69 AC | 1.0 AC
  - Buildable Land: Up to 7.8 AC