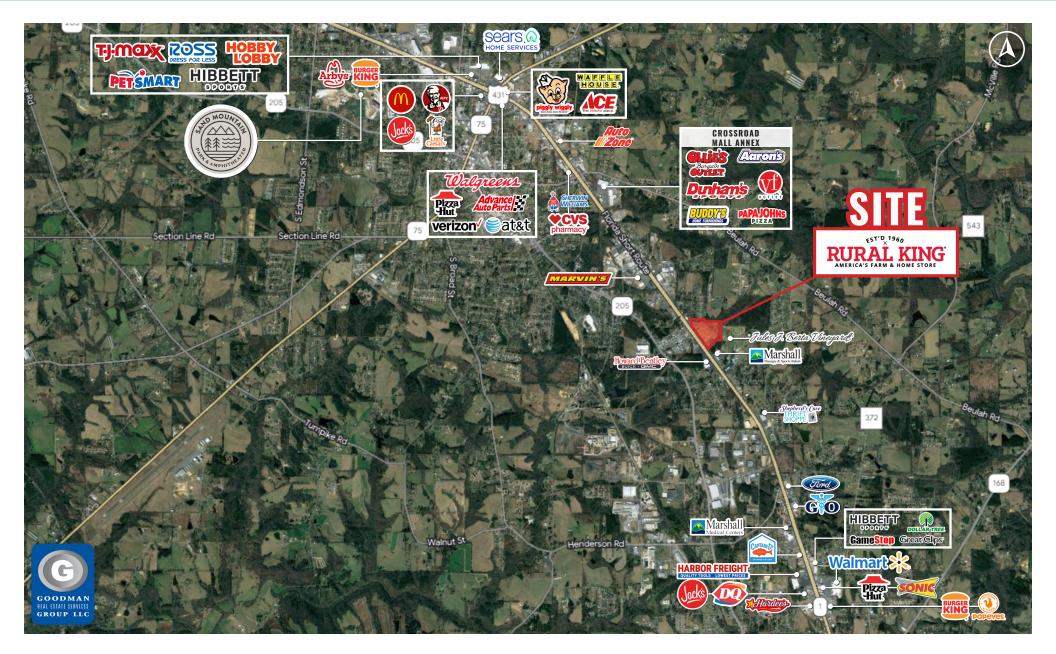

### HIGHLIGHTS

- Join new Rural King in a new development located on US Route 431 where traffic counts in front of the site reach 32,518 vehicles daily
- Albertville is home to Sand Mountain Park & Amphitheater, a 130-acre park that features premier spaces for sports and recreation use (opened in 2020)
- Over 170,000 people within a 20-mile radius
- Proposed pylon/monument sign panel(s) available at the primary, full access point from US Route 431
- AVAILABLE:
  - Outlots: 0.637 AC | 0.69 AC | 1.0 AC
  - Buildable Land: Up to 7.8 AC