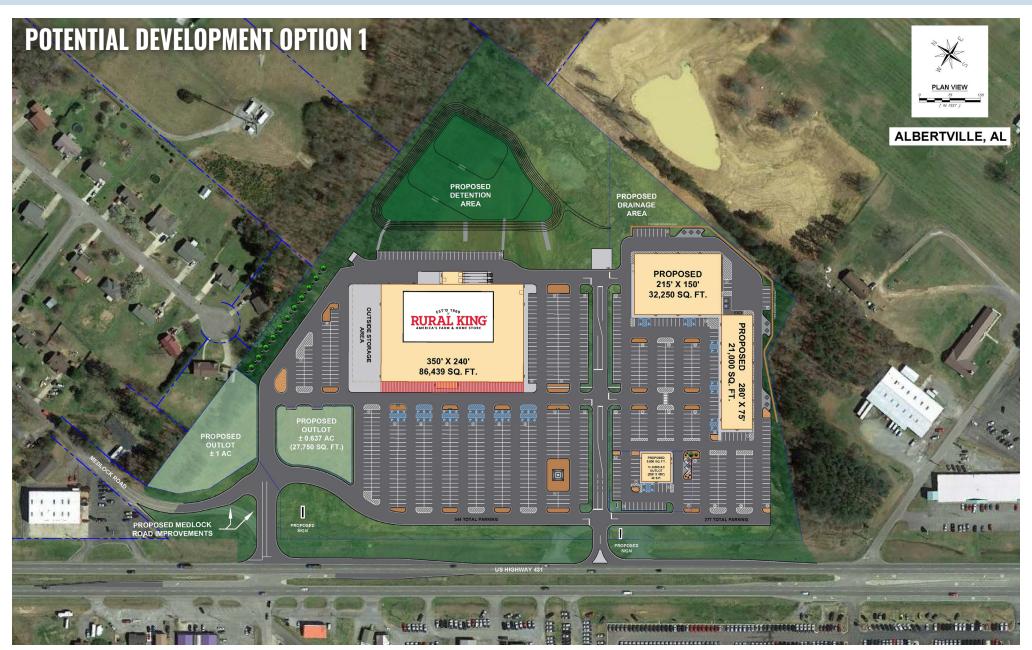

### HIGHLIGHTS

- Join new Rural King in a new development located on US Route 431 where traffic counts in front of the site reach 32,518 vehicles daily
- Albertville is home to Sand Mountain Park & Amphitheater, a 130-acre park that features premier spaces for sports and recreation use (opened in 2020)
- Over 170,000 people within a 20-mile radius
- Proposed pylon/monument sign panel(s) available at the primary, full access point from US Route 431
- AVAILABLE:
  - Outlots: 0.637 AC | 0.69 AC | 1.0 AC
  - Buildable Land: Up to 7.8 AC