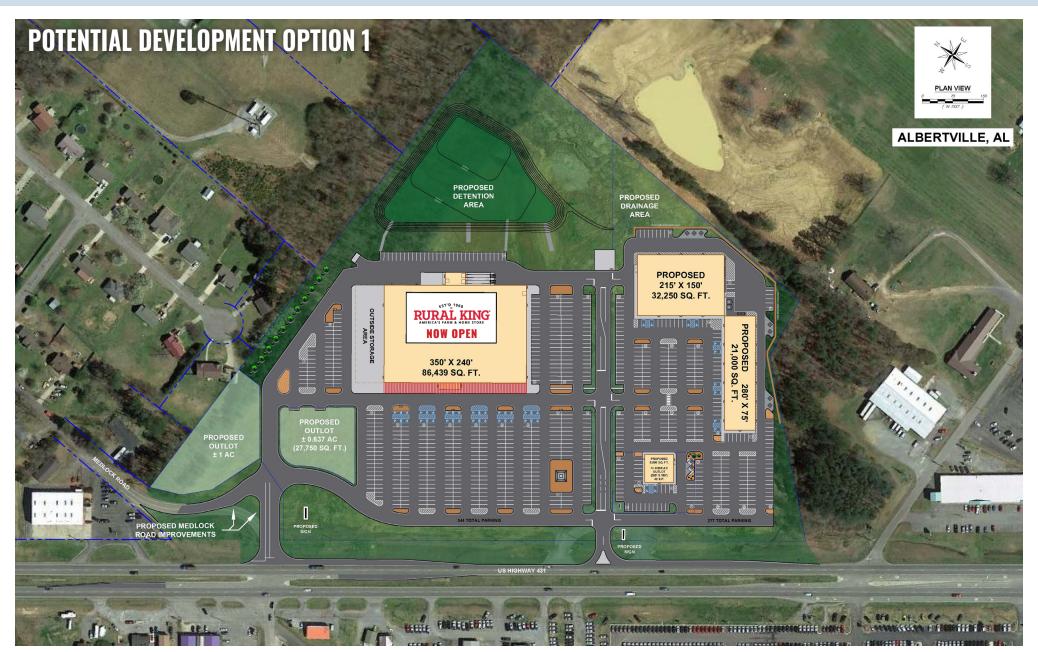

## ALBERTVILLE COMMONS A NEW RURAL KING DEVELOPMENT

Albertville, Alabama

## HIGHLIGHTS

- Join new Rural King (now open) in a new development located on US Route 431 where traffic counts in front of the site reach 32,518 vehicles daily
- Albertville is home to Sand Mountain Park & Amphitheater, a 130-acre park that features premier spaces for sports and recreation use (opened in 2020)
- Over 170,000 people within a 20-mile radius
- Proposed pylon/monument sign panel(s) available at the primary, full access point from US Route 431
- AVAILABLE:
  - Outlots: 0.637 AC | 0.69 AC | 1.0 AC
  - Buildable Land: Up to 7.8 AC