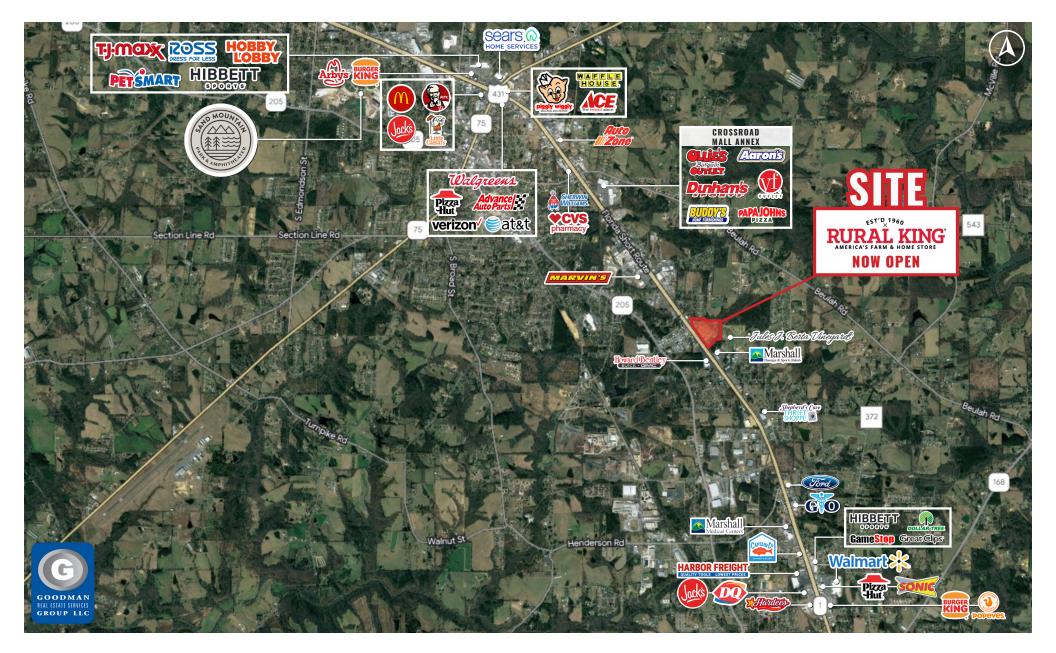

## HIGHLIGHTS

- Join new Rural King (now open) in a new development located on US Route 431 where traffic counts in front of the site reach 32,518 vehicles daily
- Albertville is home to Sand Mountain Park & Amphitheater, a 130-acre park that features premier spaces for sports and recreation use (opened in 2020)
- Over 170,000 people within a 20-mile radius
- Proposed pylon/monument sign panel(s) available at the primary, full access point from US Route 431
- AVAILABLE:
  - Outlots: 0.637 AC | 0.69 AC | 1.0 AC
  - Buildable Land: Up to 7.8 AC