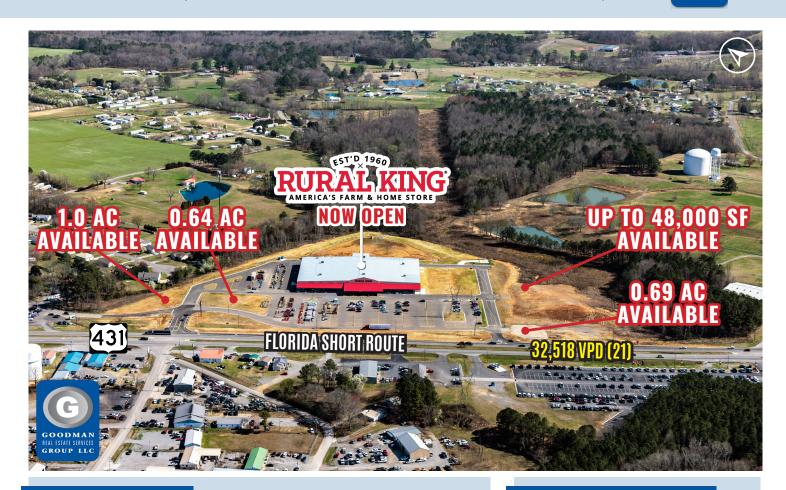

## ALBERTVILLE COMMONS A NEW RURAL KING DEVELOPMENT

Albertville, Alabama

## HIGHLIGHTS

- Join new Rural King (now open) in a new development located on US Route 431 where traffic counts in front of the site reach 32,518 vehicles daily
- Albertville is home to Sand Mountain Park & Amphitheater, a 130-acre park that features premier spaces for sports and recreation use (opened in 2020)
- Over 170,000 people within a 20-mile radius
- Proposed pylon/monument sign panel(s) available at the primary, full access point from US Route 431
- AVAILABLE:
  - Outlots: 0.637 AC | 0.69 AC | 1.0 AC
  - Buildable Land: Up to 7.8 AC