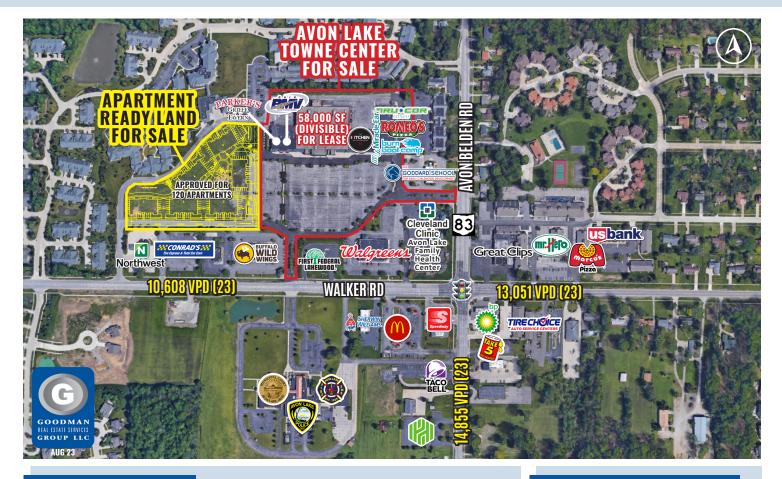

# **AVON LAKE TOWNE CENTER**

## Avon Lake, Ohio

#### HIGHLIGHTS

- AVAILABLE:
  - 58,000 SF former Tops grocery store (divisible) for lease
  - 102,000 SF shopping center on 11.77 AC for sale
  - 6.7 AC apartment land for sale (120-unt) (shovel ready/all utilities/ approvals)
- Ample parking and potential for expansion into the parking field and adjacent acreage
- Mixed-use zoning
- Underserved strong demographic in a business-friendly community