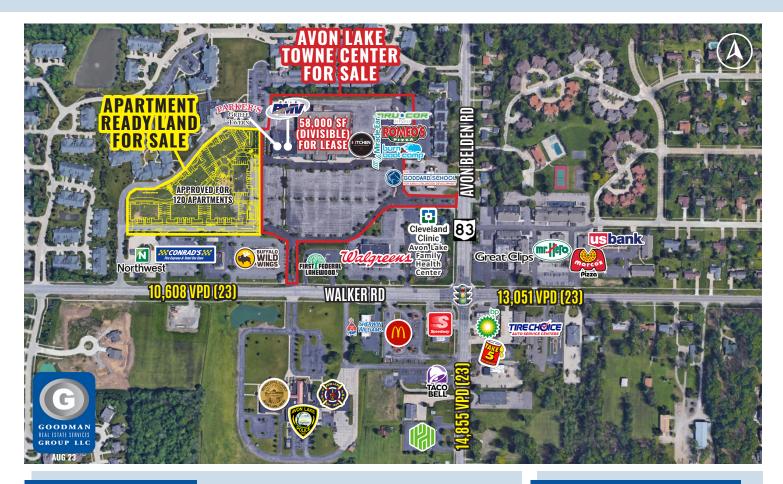

# **AVON LAKE TOWNE CENTER**

Avon Lake, Ohio

#### AVAILABLE:

- 58,000 SF former Tops grocery store (divisible) for lease
- 102,000 SF shopping center on 11.77 AC for sale
- 6.7 AC apartment land for sale 120-unit (shovel ready/all utilities/approvals)
- Ample parking and potential for expansion into the parking field and adjacent acreage
- Mixed-use zoning
- Underserved strong demographic in a business-friendly community

## DEMOGRAPHICS

| POPULATION            | 3 MILE    | 5 MILE    | 7 MILE    |  |
|-----------------------|-----------|-----------|-----------|--|
| 2028 Projection       | 36,374    | 77,495    | 148,286   |  |
| 2023 Estimate         | 34,854    | 75,213    | 145,562   |  |
| •                     |           |           |           |  |
| INCOME                | 3 MILE    | 5 MILE    | 7 MILE    |  |
| 2023 Average          | \$121,021 | \$130,792 | \$116,182 |  |
| 2023 Median           | \$93,384  | \$99,522  | \$85,507  |  |
|                       |           |           |           |  |
| DAYTIME<br>POPULATION | 3 MILE    | 5 MILE    | 7 MILE    |  |
| 2023 Employees        | 14,677    | 27,152    | 52,912    |  |
|                       |           |           |           |  |