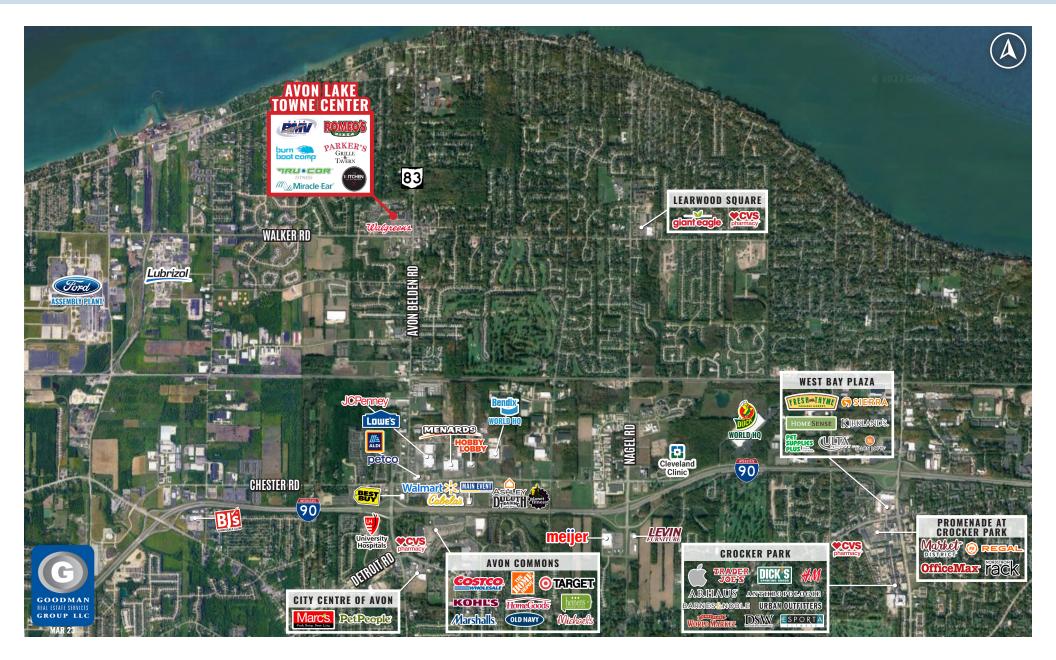

# **AVON LAKE TOWNE CENTER**

Avon Lake, Ohio

#### AVAILABLE:

- 58,000 SF former Tops grocery store (divisible) for lease
- 102,000 SF shopping center on 11.77 AC for sale
- 6.7 AC apartment land for sale 120-unit (shovel ready/all utilities/approvals)
- Ample parking and potential for expansion into the parking field and adjacent acreage
- Mixed-use zoning
- Underserved strong demographic in a business-friendly community