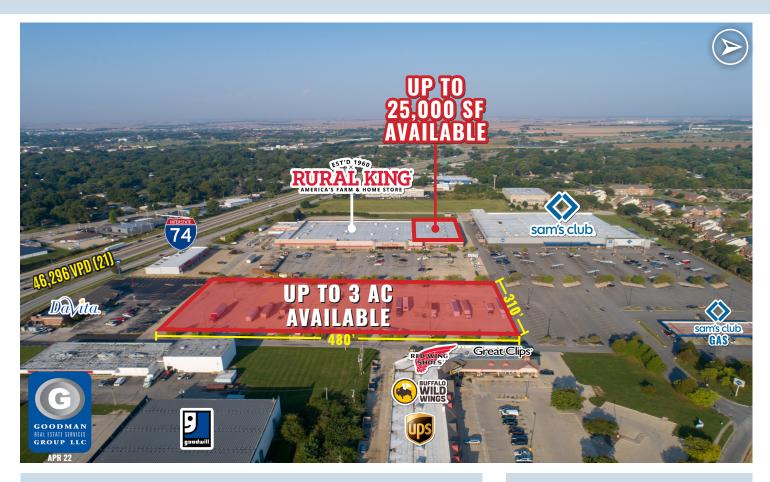

## HIGHLIGHTS

- Join Rural King, Sam's Club, Staples, PetSmart, Chipotle, Five Guys, and more
- Located off Interstate 74 with excellent highway visibility
- Trade area of over 275,000 people with average incomes over \$78,000
- Large employment base with over 80,000 employees within 5-mile radius
- Nearby University of Illinois enrolls over 33,600 students
- Highway-visible pylon signage available
- AVAILABLE:
  - Up to 25,000 SF
  - Up to 3.0 AC outlot on southeast portion of property