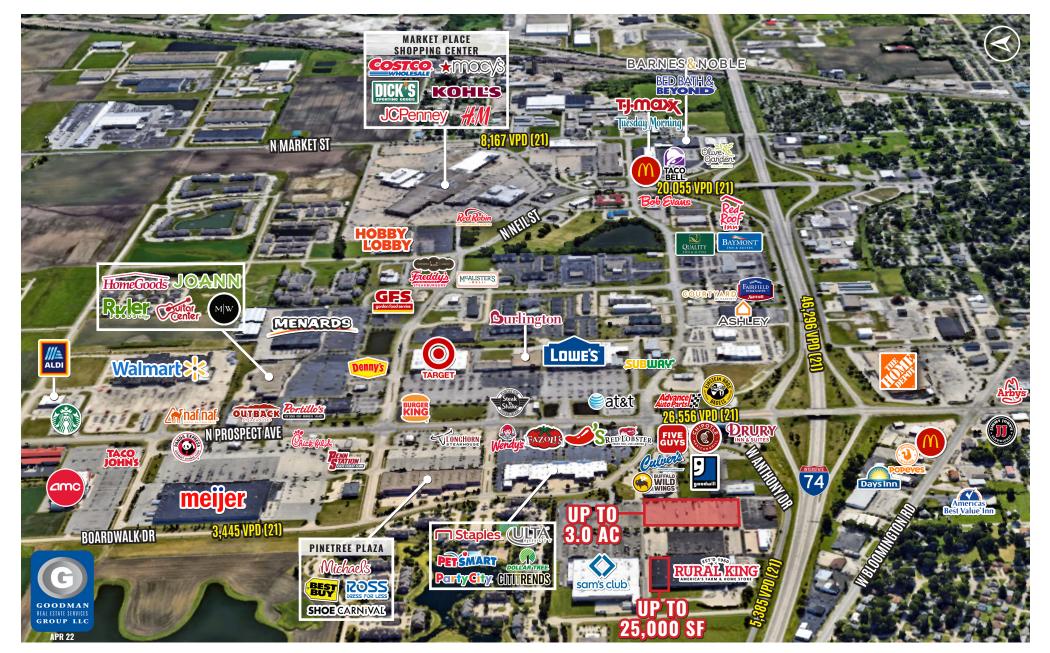

## HIGHLIGHTS

- Join Rural King, Sam's Club, Staples, PetSmart, Chipotle, Five Guys, and more
- Located off Interstate 74 with excellent highway visibility
- Trade area of over 275,000 people with average incomes over \$78,000
- Large employment base with over 80,000 employees within 5-mile radius
- Nearby University of Illinois enrolls over 33,600 students
- Highway-visible pylon signage available
- AVAILABLE:
  - Up to 25,000 SF
  - Up to 3.0 AC outlot on southeast portion of property