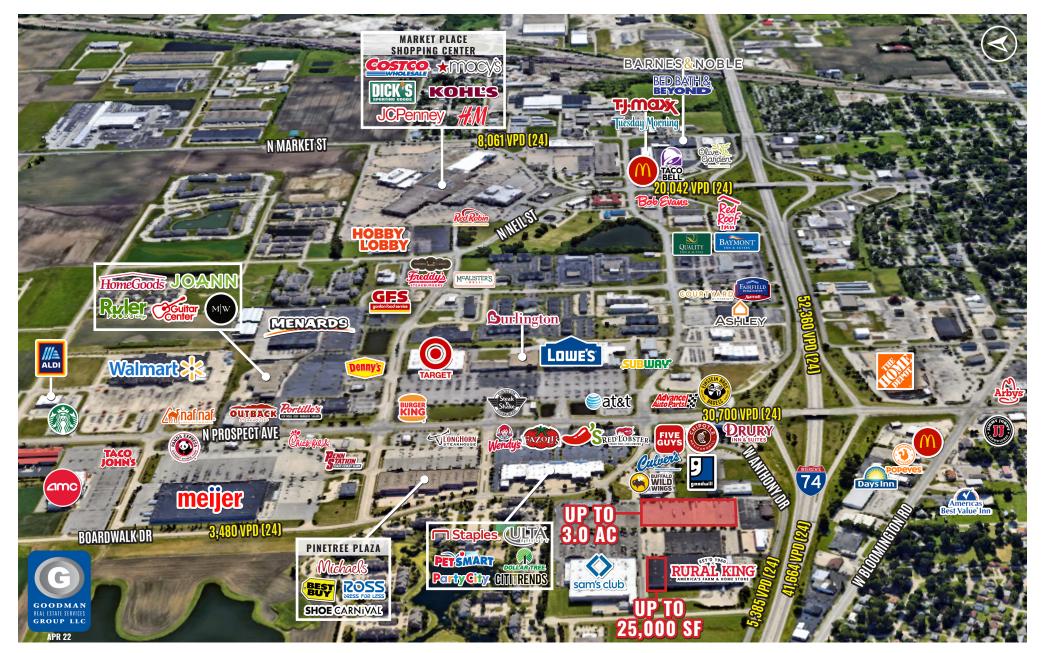

## HIGHLIGHTS

- Join Rural King, Sam's Club, Staples, PetSmart, Chipotle, Five Guys, and more
- Located off Interstate 74 with excellent highway visibility
- Trade area of over 270,000 people with average incomes over \$78,000
- Large employment base with over 70,000 employees within 5-mile radius
- Nearby University of Illinois enrolls over 33,600 students
- Highway-visible pylon signage available
- AVAILABLE:
  - Up to 25,000 SF
  - Up to 3.0 AC outlot on southeast portion of property