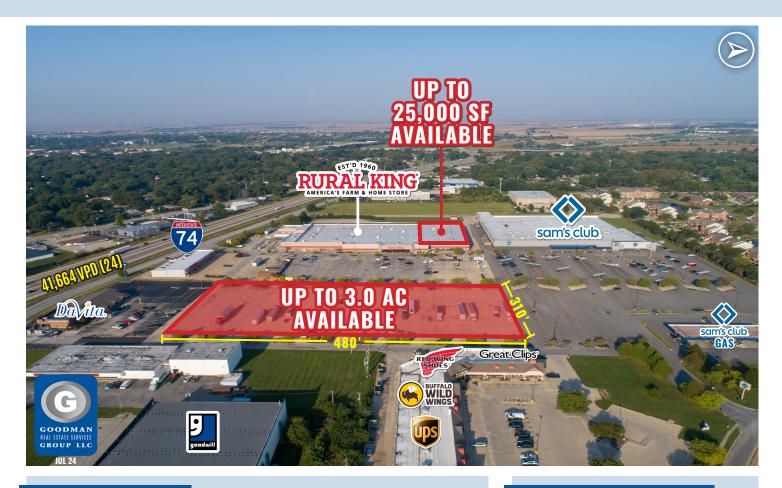

## HIGHLIGHTS

- Join Rural King, Sam's Club, Staples, PetSmart, Chipotle, Five Guys, and more
- Located off Interstate 74 with excellent highway visibility
- Trade area of over 270,000 people with average incomes over \$78,000
- Large employment base with over 70,000 employees within 5-mile radius
- Nearby University of Illinois enrolls over 33,600 students
- Highway-visible pylon signage available
- AVAILABLE:
  - Up to 25,000 SF
  - Up to 3.0 AC outlot on southeast portion of property