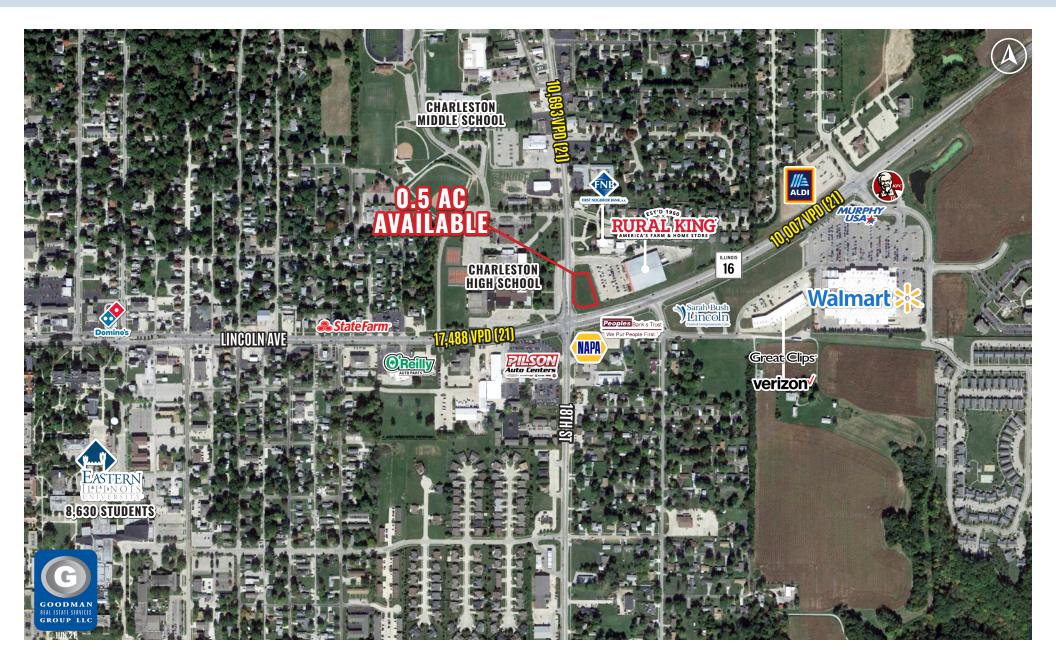

## **RURAL KING OUTLOT OPPORTUNITY**

Charleston, Illinois

## HIGHLIGHTS

- Join Rural King and other area retailers, including Walmart, ALDI, Great
- Located on the corner of 18th Street and Lincoln Avenue (State Route 16), where traffic counts reach over 20,000 vehicles per day
- The Charleston-Mattoon micropolitan statistical area has a trade-area population of 101,319
- Located on the eastern edge of Eastern Illinois University, the city's largest employer, with a current enrollment of 8,630 students
- AVAILABLE: 0.5 AC outlot