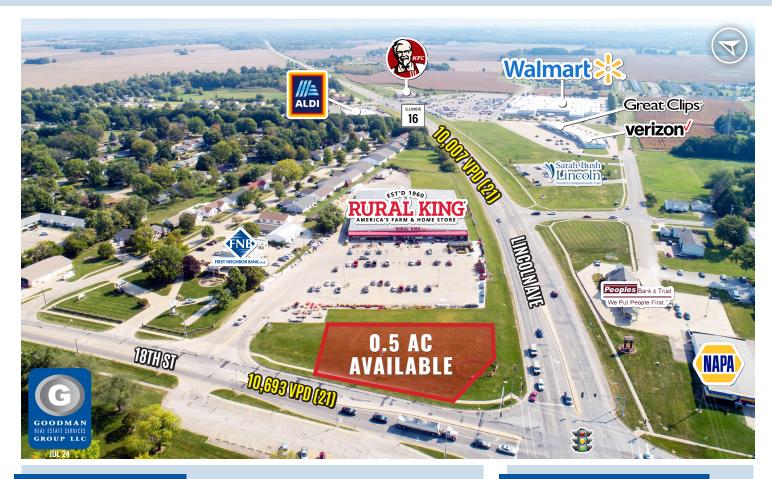

## **RURAL KING OUTLOT OPPORTUNITY**

Charleston, Illinois

## HIGHLIGHTS

- Join Rural King and other area retailers, including Walmart, ALDI, Great
- Located on the corner of 18th Street and Lincoln Avenue (State Route 16), where traffic counts reach over 20,000 vehicles per day
- The Charleston-Mattoon micropolitan statistical area has a trade-area population of 101,319
- Located on the eastern edge of Eastern Illinois University, the city's largest employer, with a current enrollment of 8,630 students
- AVAILABLE: 0.5 AC outlot