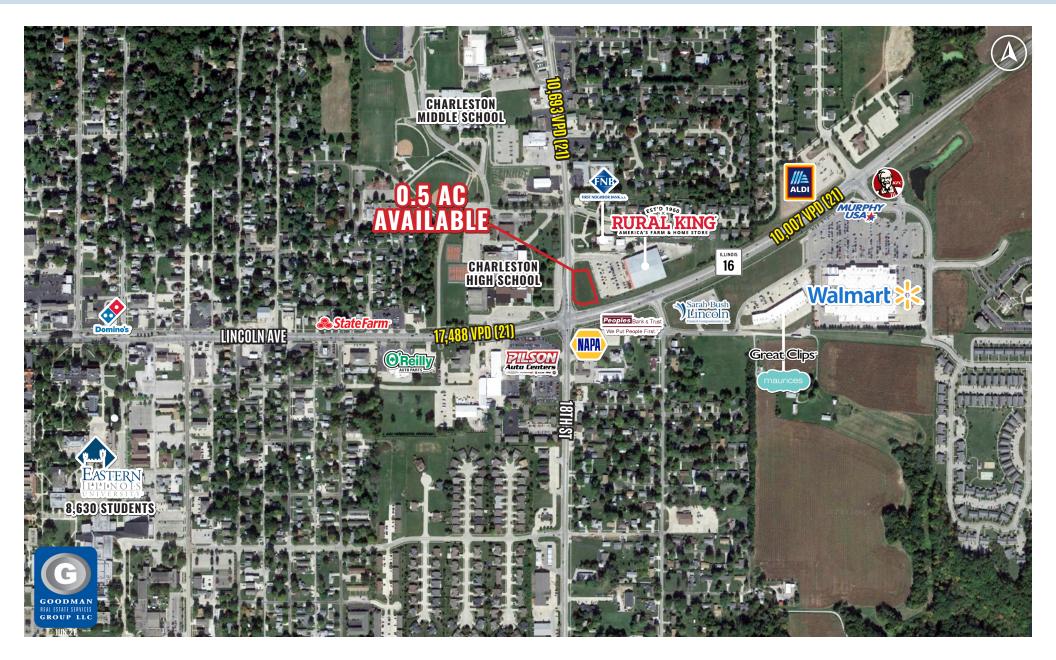

# RURAL KING OUTLOT OPPORTUNITY

### HIGHLIGHTS

- Join Rural King and other area retailers, including Walmart, ALDI, Great Clips, Maurices, and more
- Located on the corner of 18th Street and Lincoln Avenue (State Route 16), where traffic counts reach over 20,000 vehicles per day
- The Charleston-Mattoon micropolitan statistical area has a trade-area population of 101,319
- Located on the eastern edge of Eastern Illinois University, the city's largest employer, with a current enrollment of 8,630 students
- AVAILABLE: 0.5 AC outlot

## **RURAL KING OUTLOT OPPORTUNITY**

Charleston, Illinois