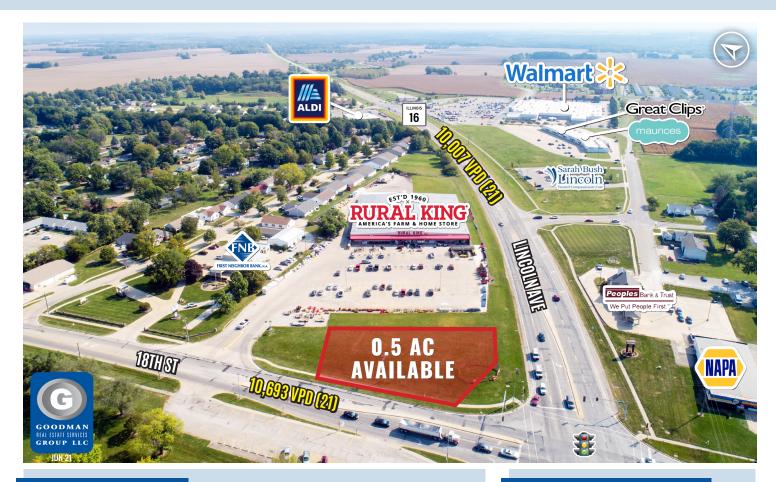

# RURAL KING OUTLOT OPPORTUNITY

### HIGHLIGHTS

- Join Rural King and other area retailers, including Walmart, ALDI, Great Clips, Maurices, and more
- Located on the corner of 18th Street and Lincoln Avenue (State Route 16), where traffic counts reach over 20,000 vehicles per day
- The Charleston-Mattoon micropolitan statistical area has a trade-area population of 101,319
- Located on the eastern edge of Eastern Illinois University, the city's largest employer, with a current enrollment of 8,630 students
- AVAILABLE: 0.5 AC outlot

## **RURAL KING OUTLOT OPPORTUNITY**

Charleston, Illinois