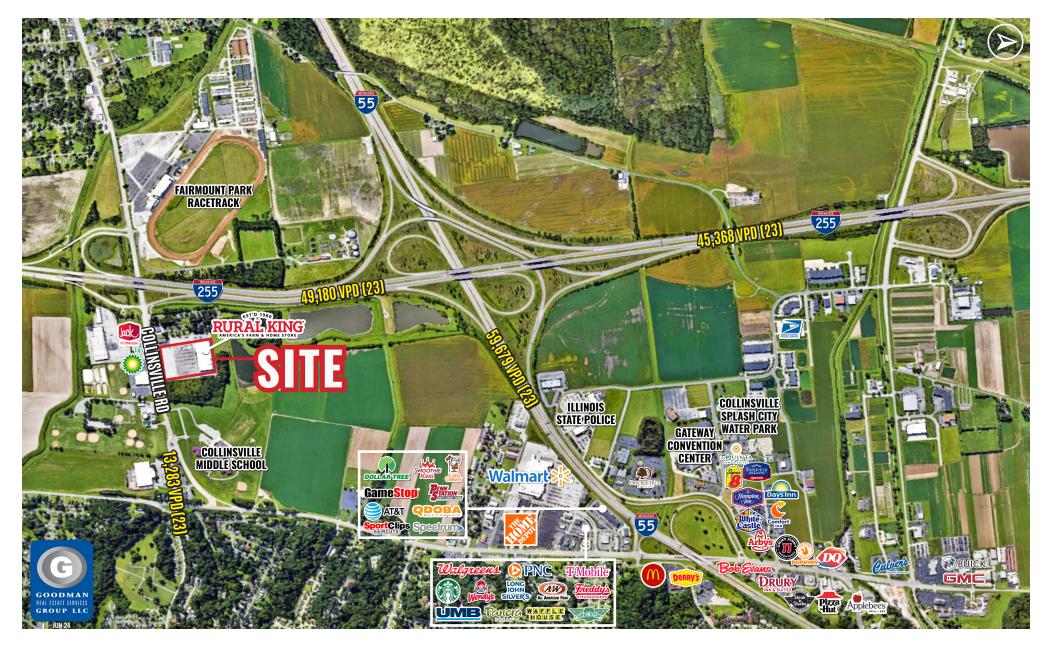

### HIGHLIGHTS

- Join successful Rural King store and many area retailers, restaurants, and hotels
- Located on Collinsville Road, which sees over 13,000 vehicles pass the site daily and is less than a mile from the highway intersection of Interstate 255 and Interstate 55
- Surrounded by many tourist attractions, including Fairmount Park, Illinois' only downstate horse-racing track; Gateway Convention Center; and Collinsville Splash City Water Park
- 300,000 people with average household incomes over \$80,000 within 10 miles
- AVAILABLE:
  - 20,000 SF (divisible)
  - Two 1 AC outlots