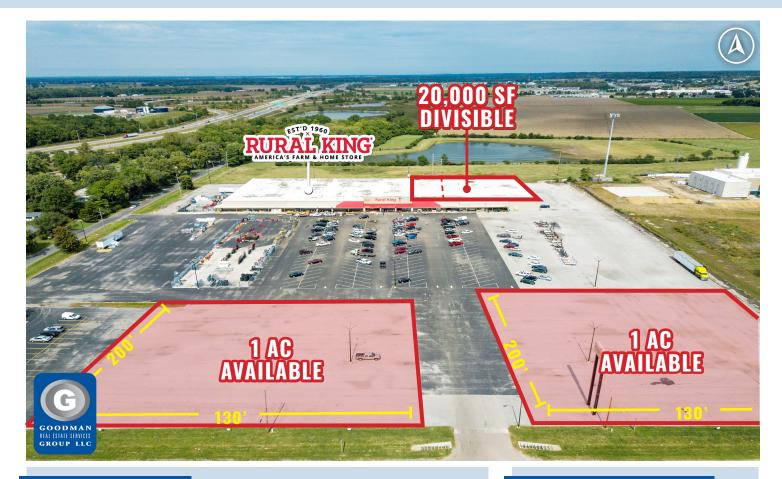

### HIGHLIGHTS

- Join successful Rural King store and many area retailers, restaurants, and hotels
- Located on Collinsville Road, which sees over 13,000 vehicles pass the site daily and is less than a mile from the highway intersection of Interstate 255 and Interstate 55
- Surrounded by many tourist attractions, including Fairmount Park, Illinois' only downstate horse-racing track; Gateway Convention Center; and Collinsville Splash City Water Park
- 300,000 people with average household incomes over \$80,000 within 10 miles
- AVAILABLE:
  - 20,000 SF (divisible)
  - Two 1 AC outlots