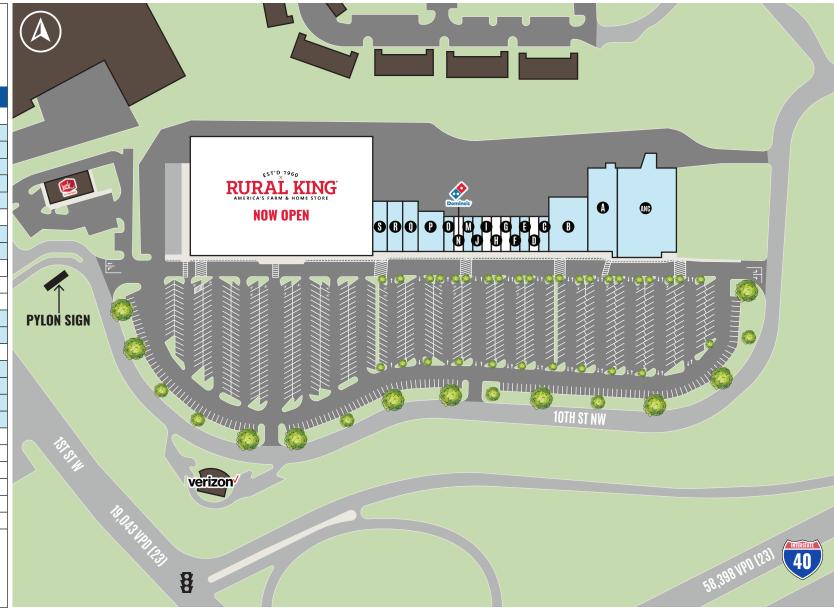

# HIGHLIGHTS

- Join new anchor Rural King (now open) at the Canova Shopping Center located off of Interstate 40, where traffic counts on 1st Street West at the main entrance to the shopping center reach 19,043 vehicles daily
- Over 54,000 residents and 34,000 employees within 5 miles
- Positions available on the large shopping center pylon sign located at the signalized main entrance off of 1st Street West
- AVAILABLE:
  - Inline space 1,050 to 20,721 SF
  - Anchor space up to 30,866 SF

### INTERSTATE DEVELOPMENT CO.

Bristol, TN 37625

| KEY                            | LEASED AVAILABLE | NEGOTIATING    |  |  |
|--------------------------------|------------------|----------------|--|--|
| UNIT                           | TENANT           | SIZE (SQ. FT.) |  |  |
| K                              | Rural King       | 86,479         |  |  |
| S                              | Available        | 3,000          |  |  |
| R                              | Available        | 3,000          |  |  |
| Q                              | Available        | 3,000          |  |  |
| Р                              | Available        | 4,000          |  |  |
| 0                              | Available        | 2,310          |  |  |
| Ν                              | Domino's Pizza   | 1,400          |  |  |
| М                              | Available        | 1,190          |  |  |
| J                              | Available        | 1,050          |  |  |
| I                              | CV Cleaners      | 1,400          |  |  |
| Н                              | Lovely Nails     | 1,400          |  |  |
| G                              | Proman Staffing  | 1,050          |  |  |
| F                              | Available        | 1,050          |  |  |
| Е                              | Available        | 1,400          |  |  |
| D                              | No. 1 Kitchen    | 1,050          |  |  |
| С                              | Available        | 1,400          |  |  |
| В                              | Available        | 8,470          |  |  |
| Α                              | Available        | 10,145         |  |  |
| ANC                            | Available        | 20,721         |  |  |
|                                |                  |                |  |  |
|                                |                  |                |  |  |
|                                |                  |                |  |  |
|                                |                  |                |  |  |
|                                |                  |                |  |  |
| SITE SUMMARY 153,515           |                  |                |  |  |
| RKREAL ESTATE &  RKDEVELOPMENT |                  |                |  |  |