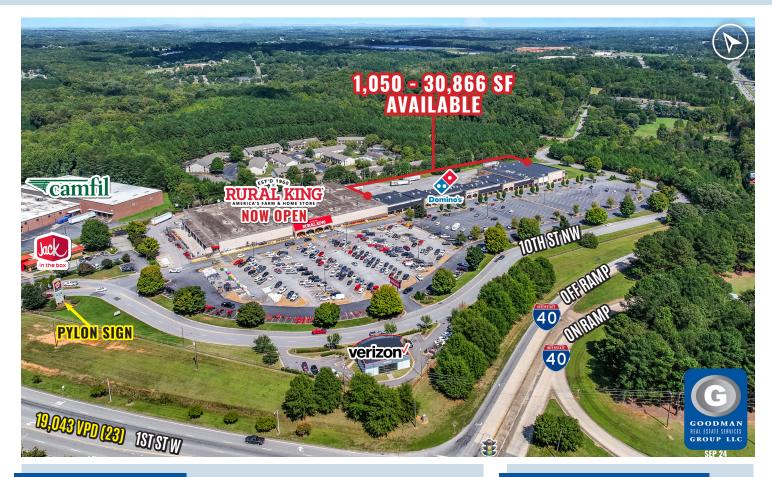

# **CANOVA SHOPPING CENTER**

Conover, North Carolina

# HIGHLIGHTS

- Join new anchor Rural King (now open) at the Canova Shopping Center located off of Interstate 40, where traffic counts on 1st Street West at the main entrance to the shopping center reach 19,043 vehicles daily
- Over 54,000 residents and 34,000 employees within 5 miles
- Positions available on the large shopping center pylon sign located at the signalized main entrance off of 1st Street West
- AVAILABLE:
  - Inline space 1,050 to 20,721 SF
  - Anchor space up to 30,866 SF