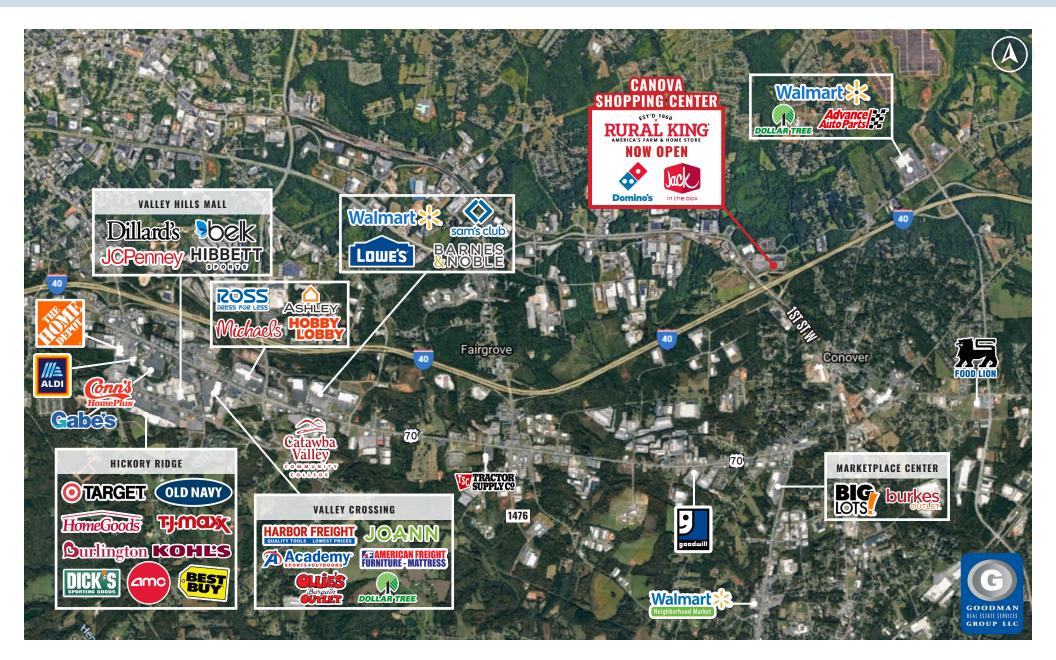

# HIGHLIGHTS

- Join new anchor Rural King (now open) at the Canova Shopping Center located off of Interstate 40, where traffic counts on 1st Street West at the main entrance to the shopping center reach 19,043 vehicles daily
- Over 54,000 residents and 34,000 employees within 5 miles
- Positions available on the large shopping center pylon sign located at the signalized main entrance off of 1st Street West
- AVAILABLE:
  - Inline space 1,050 to 20,721 SF
  - Anchor space up to 30,866 SF