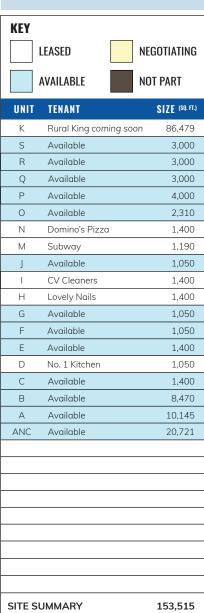

## HIGHLIGHTS

- Join new anchor Rural King (coming soon) at the Canova Shopping Center located off of Interstate 40, where traffic counts on 1st Street West at the main entrance to the shopping center reach 19,119 vehicles daily
- Over 50,000 residents and 45,000 employees within 5 miles
- Positions available on the large shopping center pylon sign located at the signalized main entrance off of 1st Street West
- AVAILABLE:
  - Inline space 1,050 to 20,721 SF
  - Anchor space up to 30,866 SF