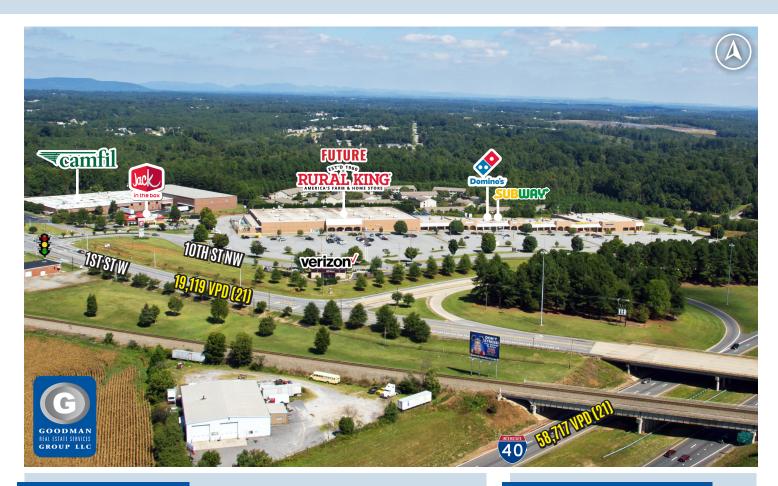

## HIGHLIGHTS

- Join new anchor Rural King (coming soon) at the Canova Shopping Center located off of Interstate 40, where traffic counts on 1st Street West at the main entrance to the shopping center reach 19,119 vehicles daily
- Over 50,000 residents and 45,000 employees within 5 miles
- Positions available on the large shopping center pylon sign located at the signalized main entrance off of 1st Street West
- AVAILABLE:
  - Inline space 1,050 to 20,721 SF
  - Anchor space up to 30,866 SF