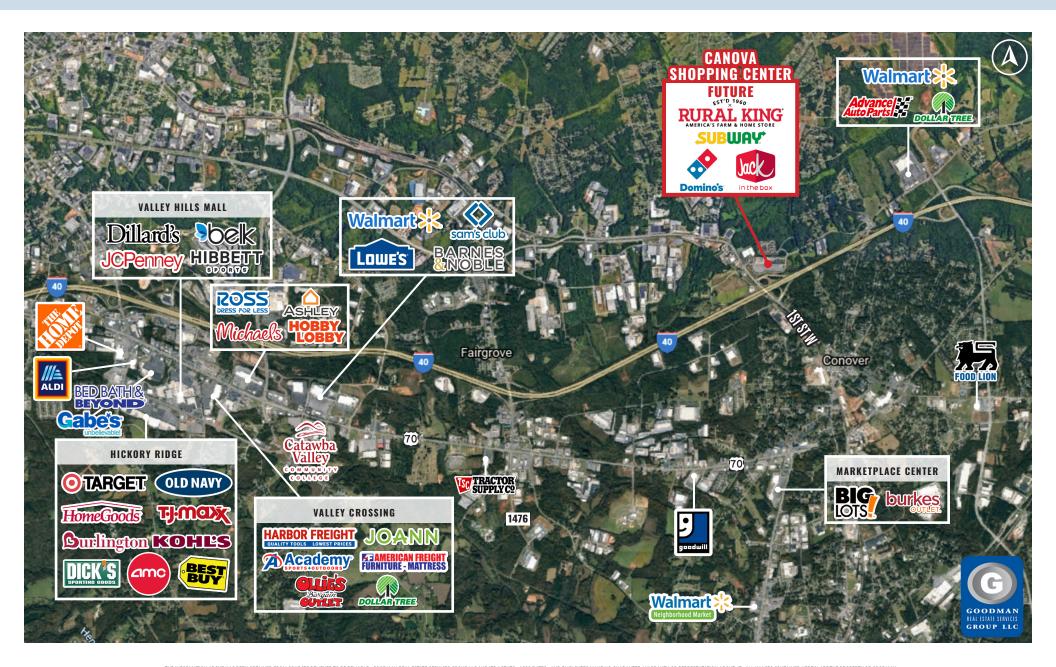

## HIGHLIGHTS

- Join new anchor Rural King (coming soon) at the Canova Shopping Center located off of Interstate 40, where traffic counts on 1st Street West at the main entrance to the shopping center reach 19,119 vehicles daily
- Over 50,000 residents and 45,000 employees within 5 miles
- Positions available on the large shopping center pylon sign located at the signalized main entrance off of 1st Street West
- AVAILABLE:
  - Inline space 1,050 to 20,721 SF
  - Anchor space up to 30,866 SF