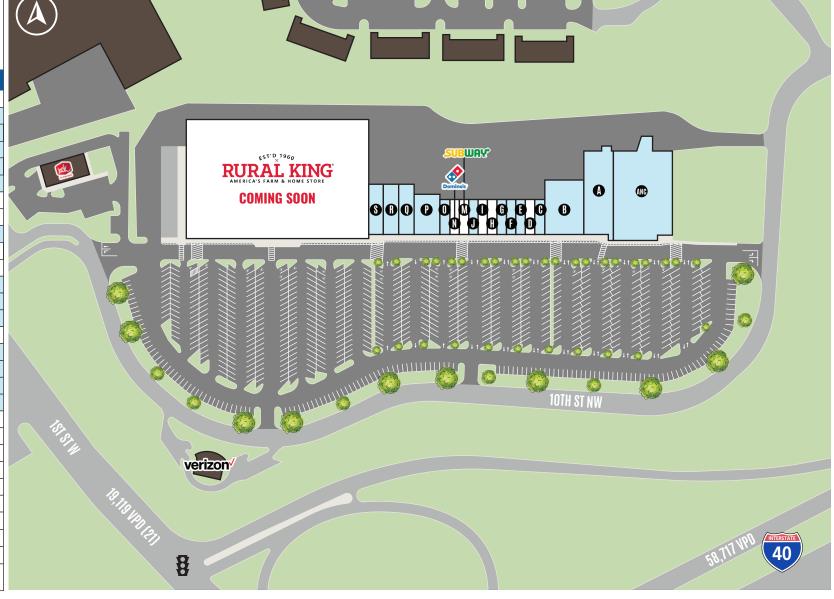

## HIGHLIGHTS

- Join new anchor Rural King (coming soon) at the Canova Shopping Center located off of Interstate 40, where traffic counts on 1st Street West at the main entrance to the shopping center reach 19,119 vehicles daily
- Over 50,000 residents and 45,000 employees within 5 miles
- Positions available on the large shopping center pylon sign located at the signalized main entrance off of 1st Street West
- AVAILABLE:
  - Inline space 1,050 to 20,721 SF
  - Anchor space up to 30,866 SF