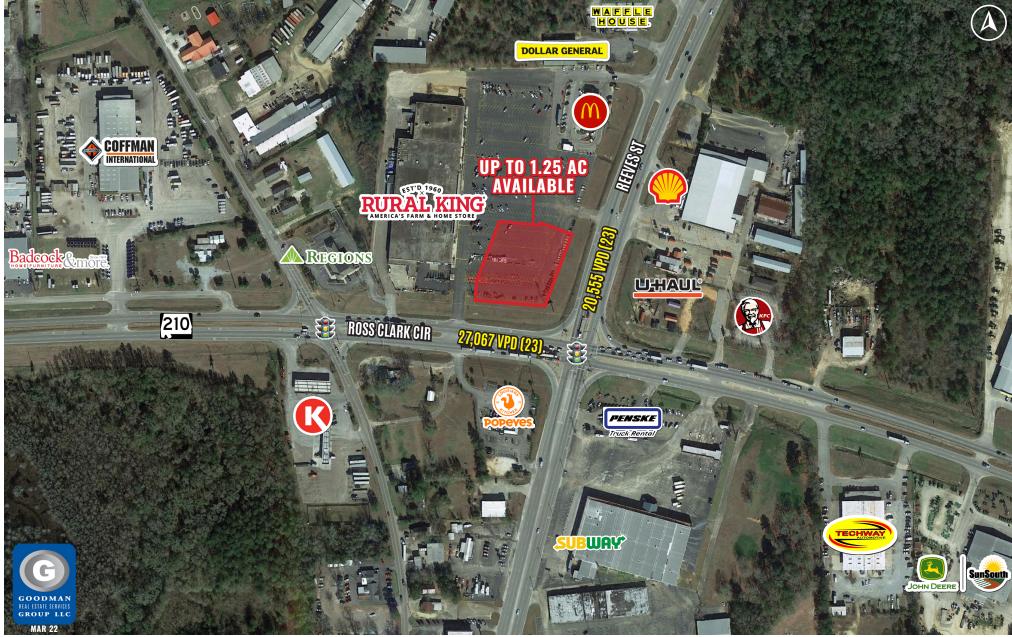

### HIGHLIGHTS

- AVAILABLE: Up to 1.25 AC outlot
- Located in front of a successful Rural King store on the corner of the high-traffic, signalized intersection of Ross Clark Circle and Reeves Street, where over 52,000 vehicles pass the site daily
- The site is positioned between two of Rural King's main entrances from Ross Clark Circle (30,124 VPD) and Reeves Street (22,159 VPD)
- Densely populated regional trade area with over 58,000 people and 42,000 employees within a 5-mile radius
- Outlot is subject to a 100' building setback and use restrictions, including restaurants which serve "meat sandwiches". Further details to be provided upon inquiry.