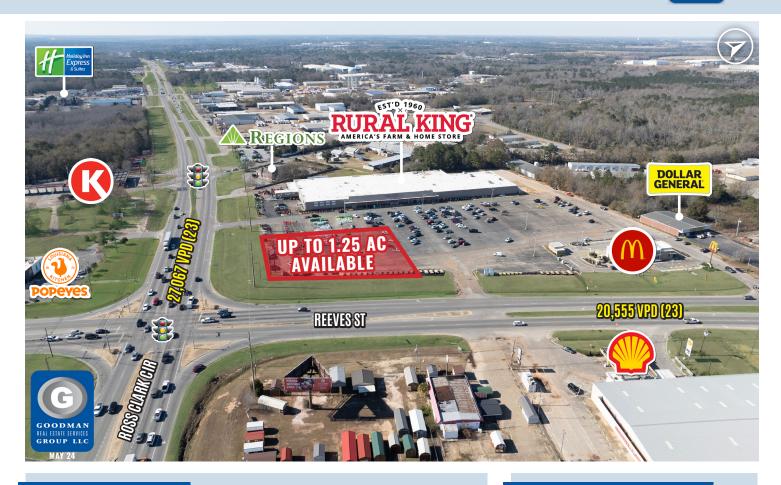

# **RURAL KING OUTLOT OPPORTUNITY**

# Dothan, Alabama

ROUP LL

### HIGHLIGHTS

- AVAILABLE: Up to 1.25 AC outlot
- Located in front of a successful Rural King store on the corner of the high-traffic, signalized intersection of Ross Clark Circle and Reeves Street, where over 52,000 vehicles pass the site daily
- The site is positioned between two of Rural King's main entrances from Ross Clark Circle (30,124 VPD) and Reeves Street (22,159 VPD)
- Densely populated regional trade area with over 58,000 people and 42,000 employees within a 5-mile radius
- Outlot is subject to a 100' building setback and use restrictions, including restaurants which serve "meat sandwiches". Further details to be provided upon inquiry.