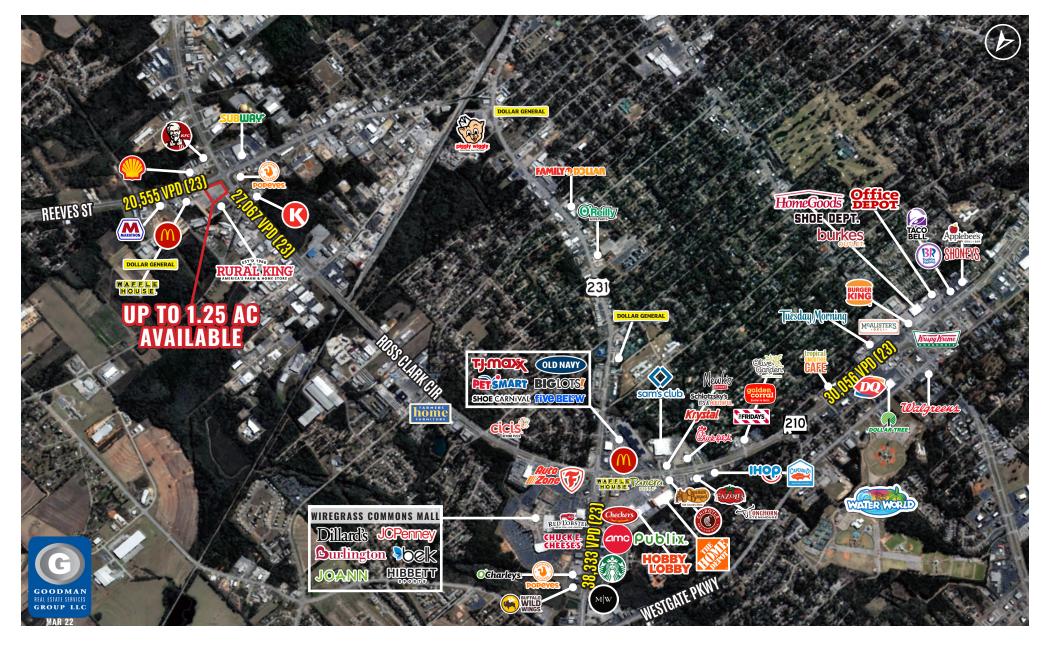

# **RURAL KING OUTLOT OPPORTUNITY**

# Dothan, Alabama

ROUP LL

### HIGHLIGHTS

- AVAILABLE: Up to 1.25 AC outlot
- Located in front of a successful Rural King store on the corner of the high-traffic, signalized intersection of Ross Clark Circle and Reeves Street, where over 52,000 vehicles pass the site daily
- The site is positioned between two of Rural King's main entrances from Ross Clark Circle (30,124 VPD) and Reeves Street (22,159 VPD)
- Densely populated regional trade area with over 58,000 people and 42,000 employees within a 5-mile radius
- Outlot is subject to a 100' building setback and use restrictions, including restaurants which serve "meat sandwiches". Further details to be provided upon inquiry.