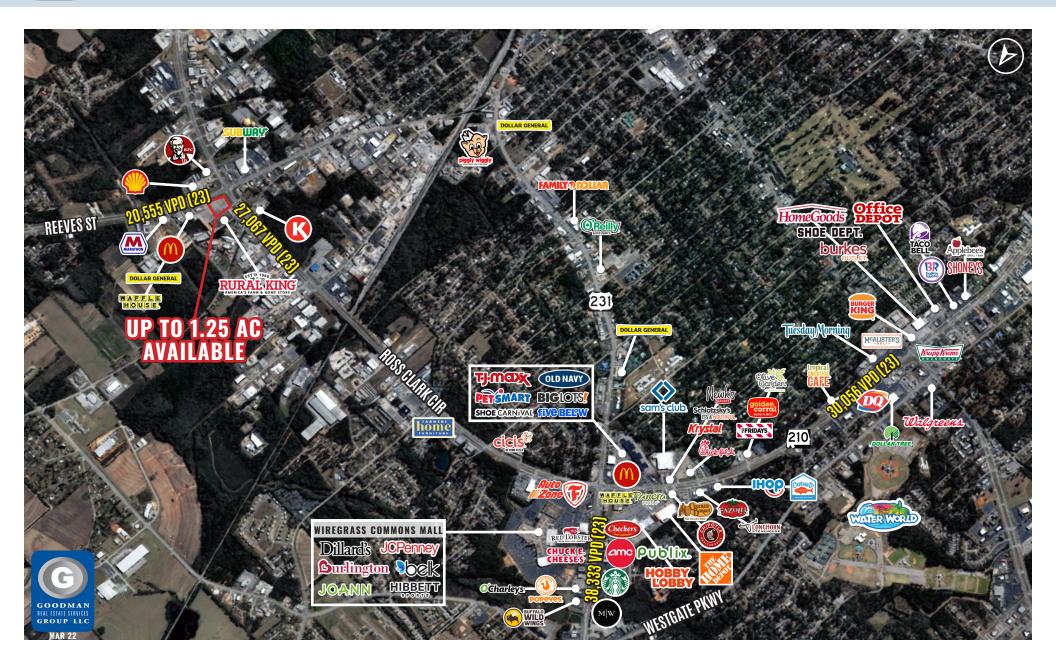

# HIGHLIGHTS

- AVAILABLE: Up to 1.25 AC outlot
- Located in front of a successful Rural King store on the corner of the high-traffic, signalized intersection of Ross Clark Circle and Reeves Street, where over 52,000 vehicles pass the site daily
- The site is positioned between two of Rural King's main entrances from Ross Clark Circle (30,124 VPD) and Reeves Street (22,159 VPD)
- Densely populated regional trade area with over 58,000 people and 42,000 employees within a 5-mile radius
- Outlot is subject to a 100' building setback and use restrictions, including restaurants which serve "meat sandwiches". Further details to be provided upon inquiry.