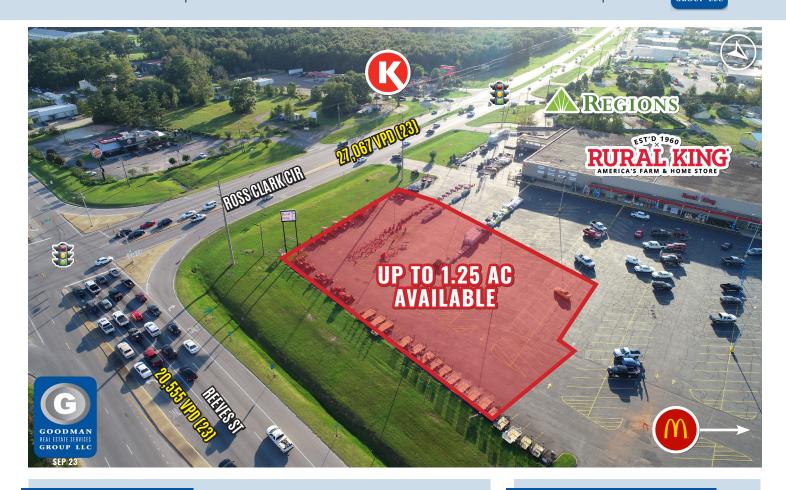

# HIGHLIGHTS

- AVAILABLE: Up to 1.25 AC outlot
- Located in front of a successful Rural King store on the corner of the high-traffic, signalized intersection of Ross Clark Circle and Reeves Street, where over 52,000 vehicles pass the site daily
- The site is positioned between two of Rural King's main entrances from Ross Clark Circle (30,124 VPD) and Reeves Street (22,159 VPD)
- Densely populated regional trade area with over 58,000 people and 42,000 employees within a 5-mile radius
- Outlot is subject to a 100' building setback and use restrictions, including restaurants which serve "meat sandwiches". Further details to be provided upon inquiry.