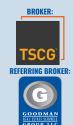

# HIGHLIGHTS

- AVAILABLE: Up to 1.25 AC outlot
- Located in front of a successful Rural King store on the corner of the high-traffic, signalized intersection of Ross Clark Circle and Reeves Street, where over 52,000 vehicles pass the site daily
- The site is positioned between two of Rural King's main entrances from Ross Clark Circle (30,124 VPD) and Reeves Street (22,159 VPD)
- Densely populated regional trade area with over 58,000 people and 42,000 employees within a 5-mile radius
- Outlot is subject to a 100' building setback and use restrictions, including restaurants which serve "meat sandwiches". Further details to be provided upon inquiry.