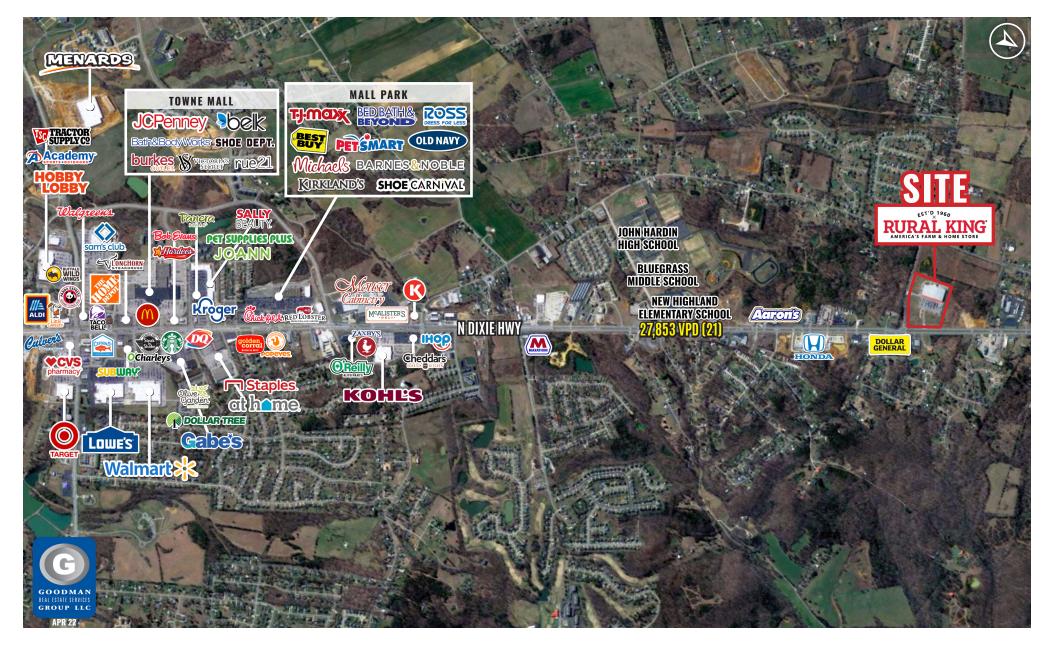

#### HIGHLIGHTS

- Join Rural King store and area retailers including Walmart, Lowe's, Target, Kroger, Kohl's, JCPenney, and more along with many national restaurants along North Dixie Highway
- Situated along Elizabethtown's populated retail corridor, with over 16,000 employees within 5 miles
- Population of nearly 100,000 people within 10 miles, with average household incomes of \$73,000
- \$5.8 billion Ford/BlueOval SK battery plant will bring more than 5,000 jobs and 22,000 new residents to Hardin County per study commissioned by the Hardin County Chamber of Commerce
- Over 27,000 vehicles pass the site daily
- AVAILABLE:
  - 0.7 AC outlot
  - 1.4 AC outlot