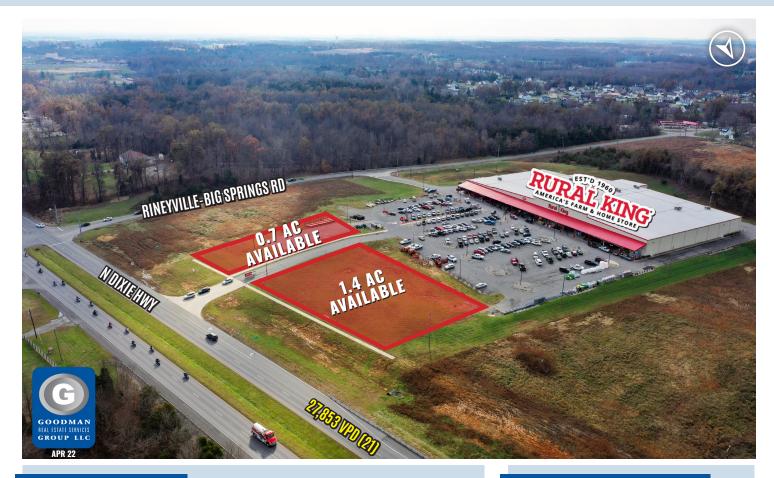

#### HIGHLIGHTS

- Join Rural King store and area retailers including Walmart, Lowe's, Target, Kroger, Kohl's, JCPenney, and more along with many national restaurants along North Dixie Highway
- Situated along Elizabethtown's populated retail corridor, with over 16,000 employees within 5 miles
- Population of nearly 100,000 people within 10 miles, with average household incomes of \$73,000
- \$5.8 billion Ford/BlueOval SK battery plant will bring more than 5,000 jobs and 22,000 new residents to Hardin County per study commissioned by the Hardin County Chamber of Commerce
- Over 27,000 vehicles pass the site daily
- AVAILABLE:
  - 0.7 AC outlot
  - 1.4 AC outlot