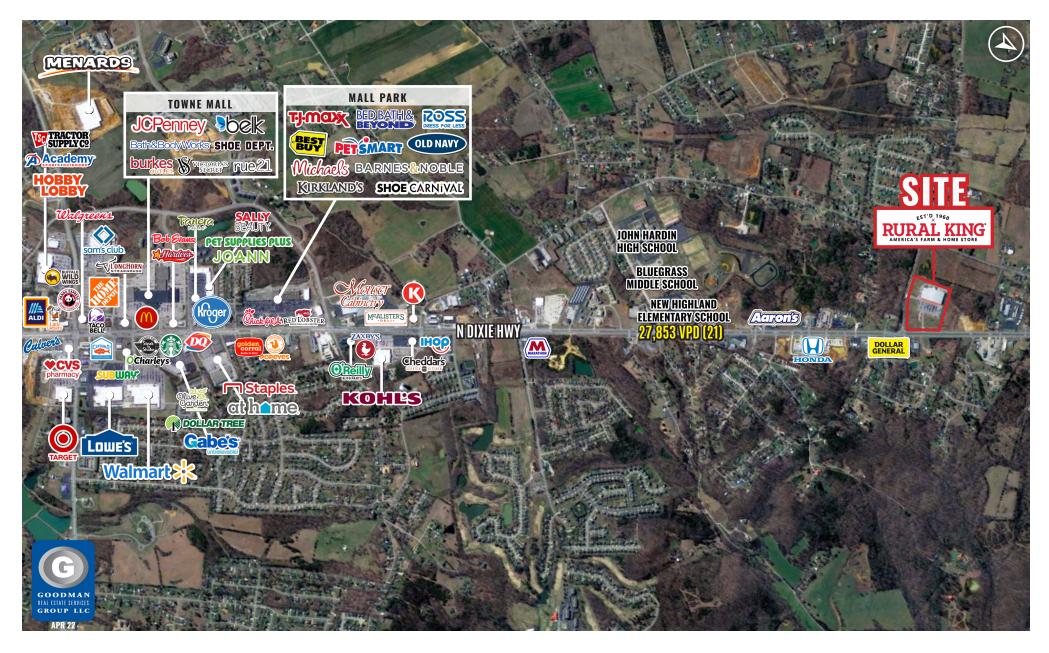

### HIGHLIGHTS

- Join new Rural King store and area retailers including Walmart, Lowe's, Target, Kroger, Kohl's, JCPenney, and more along with many national restaurants along North Dixie Highway
- Situated along Elizabethtown's populated retail corridor, with over 16,000 employees within 5 miles
- Population of nearly 100,000 people within 10 miles, with average household incomes of \$73,000
- Over 27,000 vehicles pass the site daily
- AVAILABLE:
  - 0.7 AC outlot
  - 1.4 AC outlot

# **RURAL KING** OUTLOT OPPORTUNITIES

## Elizabethtown, Kentucky