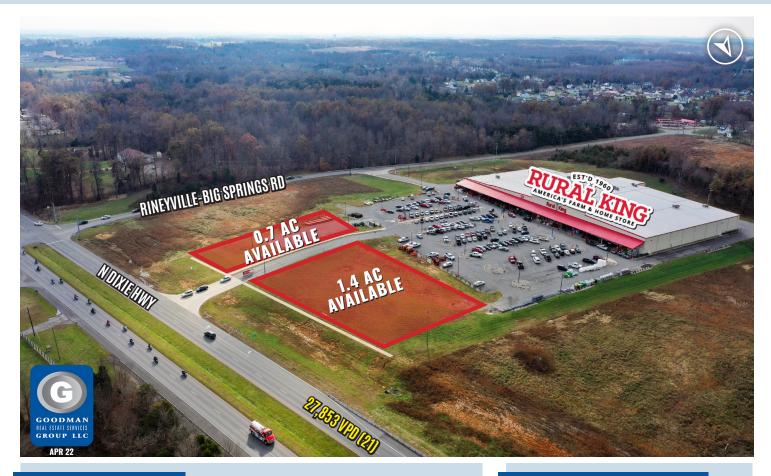

# **RURAL KING** OUTLOT OPPORTUNITIES

# Elizabethtown, Kentucky

### HIGHLIGHTS

- Join new Rural King store and area retailers including Walmart, Lowe's, Target, Kroger, Kohl's, JCPenney, and more along with many national restaurants along North Dixie Highway
- Situated along Elizabethtown's populated retail corridor, with over 16,000 employees within 5 miles
- Population of nearly 100,000 people within 10 miles, with average household incomes of \$73,000
- Over 27,000 vehicles pass the site daily
- AVAILABLE:
  - 0.7 AC outlot
  - 1.4 AC outlot