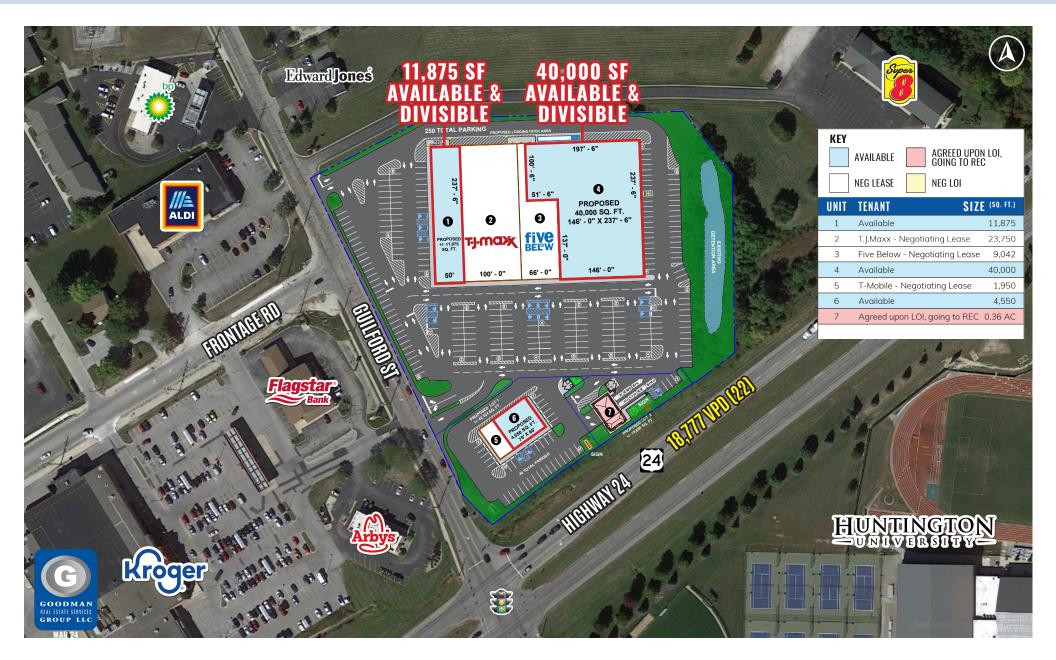

## HIGHLIGHTS

- Join T.J.Maxx, Five Below, and T-Mobile at this redevelopment of a former Kmart located at the signalized, hightraffic intersection of US-24 and **Guilford Street**
- Directly across the street from Huntington University and down the street from Huntington North High School, both with enrollments of approximately 1,700 students each
- Panels available on a to-be-redesigned pylon sign on US-24
- The City of Huntington serves as the county seat of Huntington County and has a population of approximately 35,000 within 10 miles of the site, with average household incomes of \$72,329
- AVAILABLE:
  - Up to 40,000 SF (divisible)
  - Up to 11,875 SF (divisible)
  - 4,550 SF (divisible) in outlot building

## **EXISTING SIGN LOCATED ON HIGHWAY 24 TO BE REDESIGNED TO ADD ADDITIONAL PANELS**