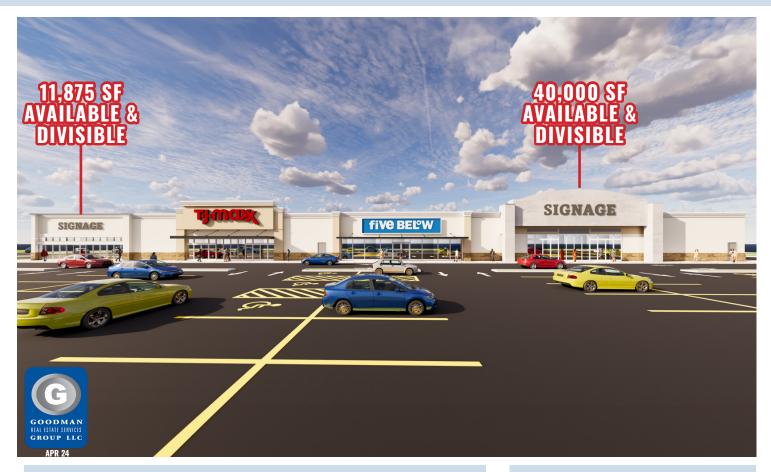

## HIGHLIGHTS

- Join T.J.Maxx, Five Below, and T-Mobile at this redevelopment of a former Kmart located at the signalized, hightraffic intersection of US-24 and **Guilford Street**
- Directly across the street from Huntington University and down the street from Huntington North High School, both with enrollments of approximately 1,700 students each
- Panels available on a to-be-redesigned pylon sign on US-24
- The City of Huntington serves as the county seat of Huntington County and has a population of approximately 35,000 within 10 miles of the site, with average household incomes of \$72,329
- AVAILABLE:
  - Up to 40,000 SF (divisible)
  - Up to 11,875 SF (divisible)
  - 4,550 SF (divisible) in outlot building