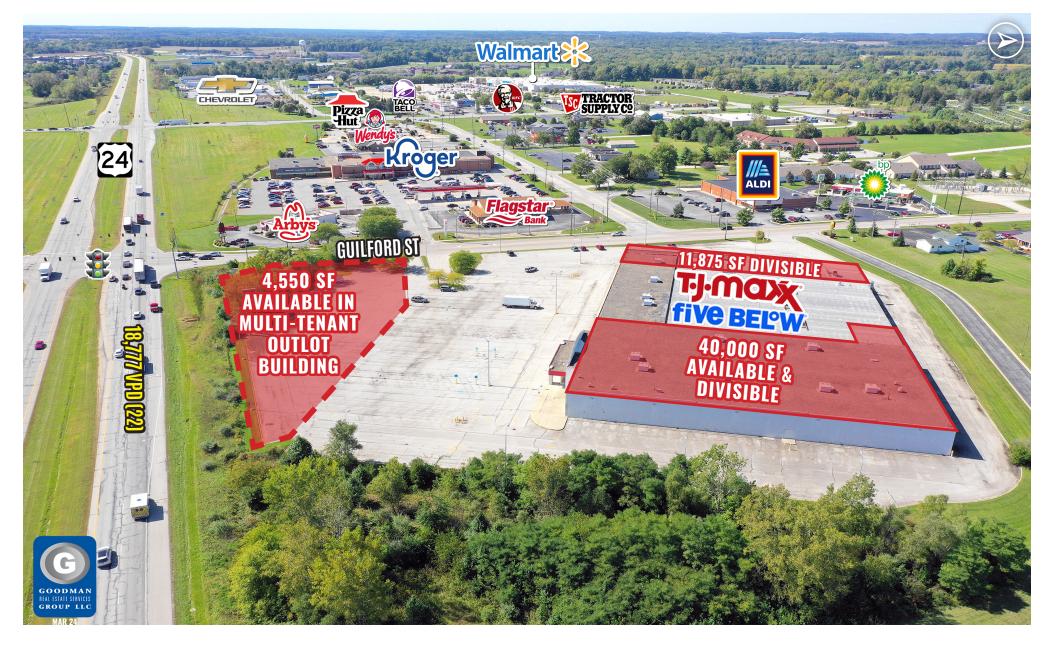

## HIGHLIGHTS

- Join T.J.Maxx, Five Below, and T-Mobile at this redevelopment of a former Kmart located at the signalized, hightraffic intersection of US-24 and **Guilford Street**
- Directly across the street from Huntington University and down the street from Huntington North High School, both with enrollments of approximately 1,700 students each
- Panels available on a to-be-redesigned pylon sign on US-24
- The City of Huntington serves as the county seat of Huntington County and has a population of approximately 35,000 within 10 miles of the site, with average household incomes of \$72,329
- AVAILABLE:
  - Up to 40,000 SF (divisible)
  - Up to 11,875 SF (divisible)
  - 4,550 SF (divisible) in outlot building