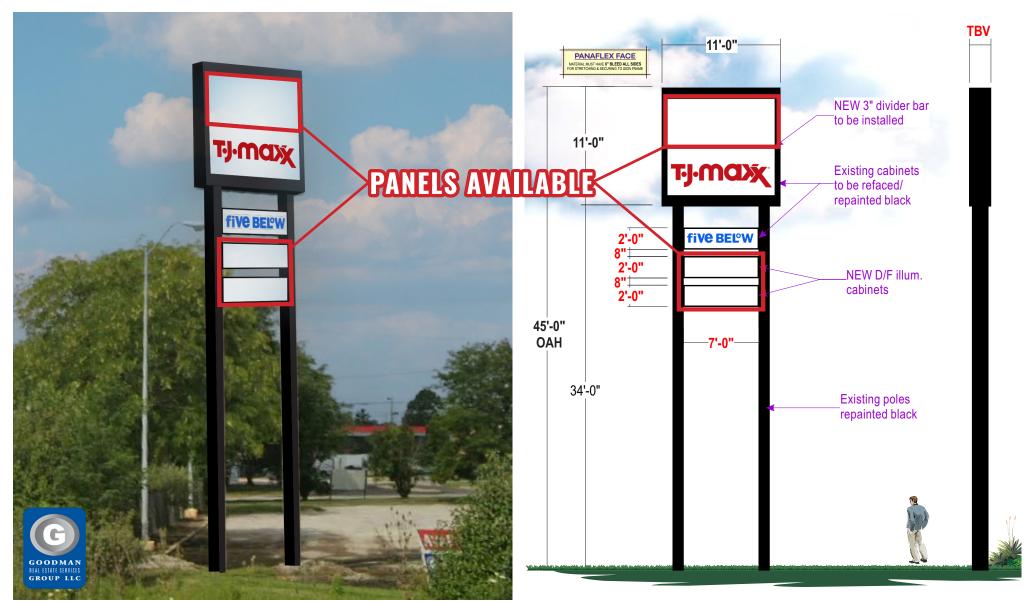

## **EXISTING SIGN LOCATED ON HIGHWAY 24 TO BE REDESIGNED TO ADD ADDITIONAL PANELS**