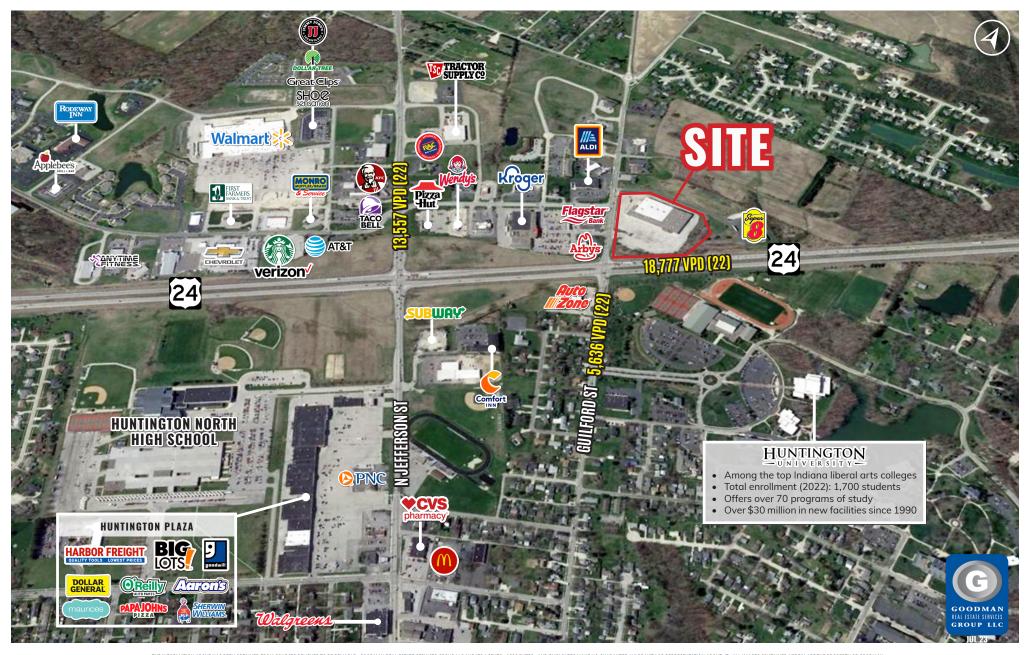

## HIGHLIGHTS

- Join T.J.Maxx, Five Below, and T-Mobile at this redevelopment of a former Kmart located at the signalized, hightraffic intersection of US-24 and **Guilford Street**
- Directly across the street from Huntington University and down the street from Huntington North High School, both with enrollments of approximately 1,700 students each
- Panels available on a to-be-redesigned pylon sign on US-24
- The City of Huntington serves as the county seat of Huntington County and has a population of approximately 35,000 within 10 miles of the site, with average household incomes of \$72,329
- AVAILABLE:
  - Up to 40,000 SF (divisible)
  - Up to 11,875 SF (divisible)
  - 4,550 SF (divisible) in outlot building