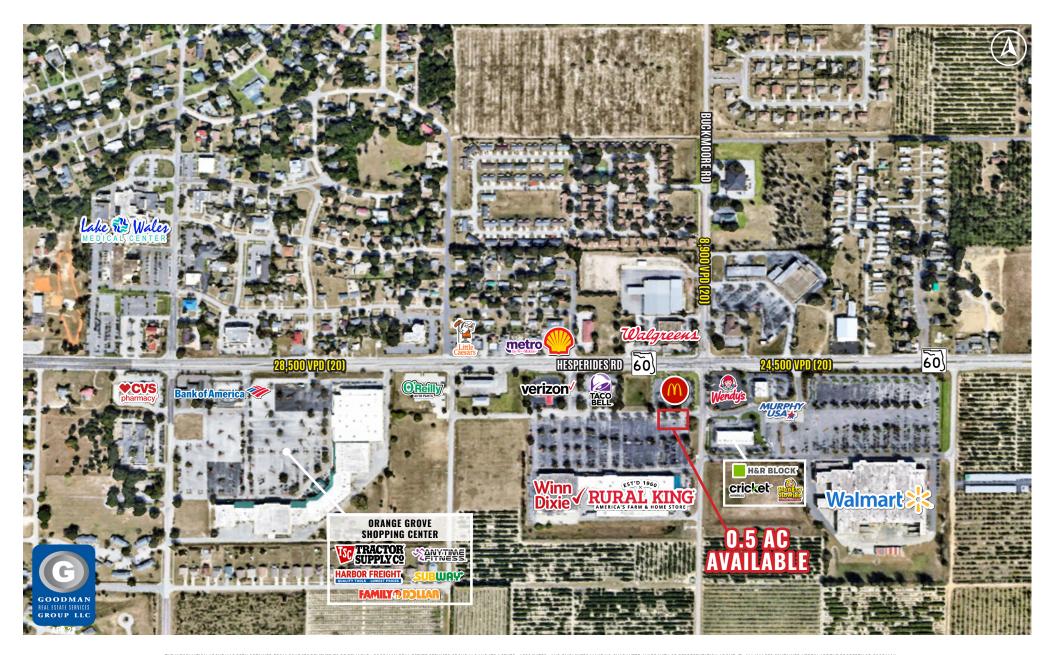

# RURAL KING OUTLOT OPPORTUNITY

# HIGHLIGHTS

- Join successful Rural King store and Winn-Dixie in the East Gate shopping center as well as area retailers, including Walmart, Wendy's, McDonald's and more
- Over 20,000 vehicles pass the site daily on SR 60
- Population of over 185,000 within 15 miles, with average household incomes above \$60,000
- Nearby Lake Wales Medical Center operates 160 beds and has over 520 employees
- AVAILABLE: 0.5 AC outlot

# **RURAL KING OUTLOT OPPORTUNITY**

Lake Wales, Florida