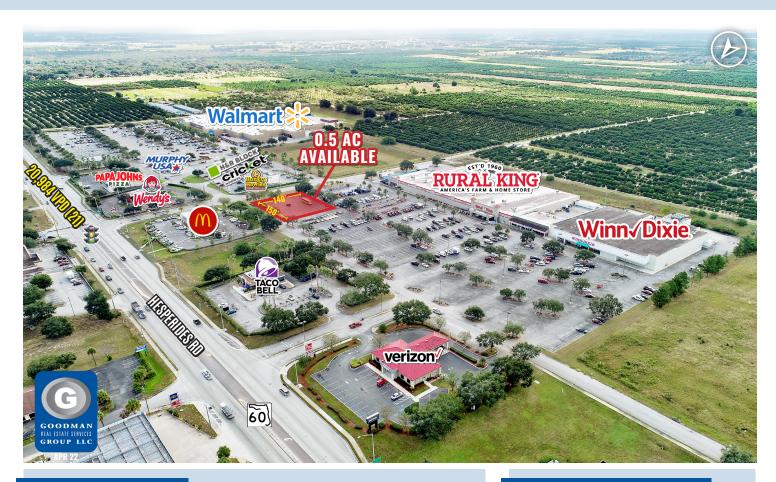

# RURAL KING OUTLOT OPPORTUNITY

# HIGHLIGHTS

- Join successful Rural King store and Winn-Dixie in the East Gate shopping center as well as area retailers, including Walmart, Wendy's, McDonald's and more
- Over 20,000 vehicles pass the site daily on SR 60
- Population of over 185,000 within 15 miles, with average household incomes above \$60,000
- Nearby Lake Wales Medical Center operates 160 beds and has over 520 employees
- AVAILABLE: 0.5 AC outlot

# **RURAL KING OUTLOT OPPORTUNITY**

Lake Wales, Florida