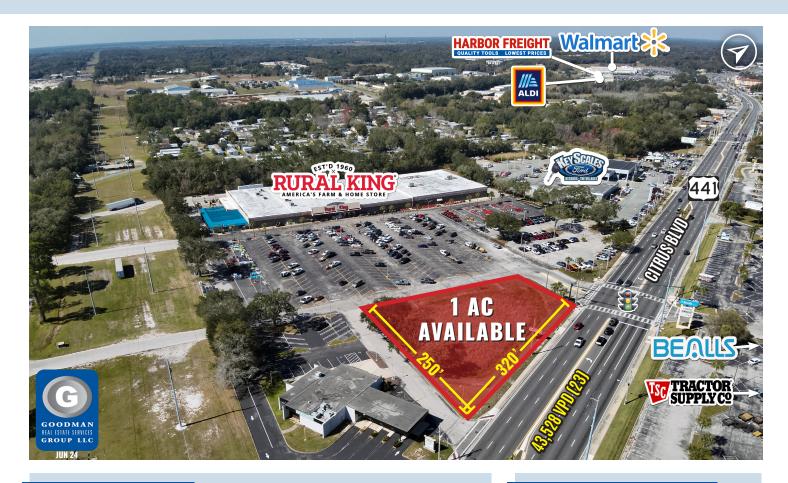

# RURAL KING OUTLOT OPPORTUNITY

Leesburg, Florida

# HIGHLIGHTS

- High-value site, with over 43,000 vehicles passing the site daily
- Join successful Rural King store and surrounding retailers, including Walmart, Bealls, Publix, Aldi, and many more
- The Villages, Florida's premier active adult community, is less than 10 miles away and encompasses 3 counties, with over 125,000 residents
- The site currently contains a detention pond that will need to be reengineered for the site to be buildable
- AVAILABLE: 1 AC outlot at the entrance of Rural King