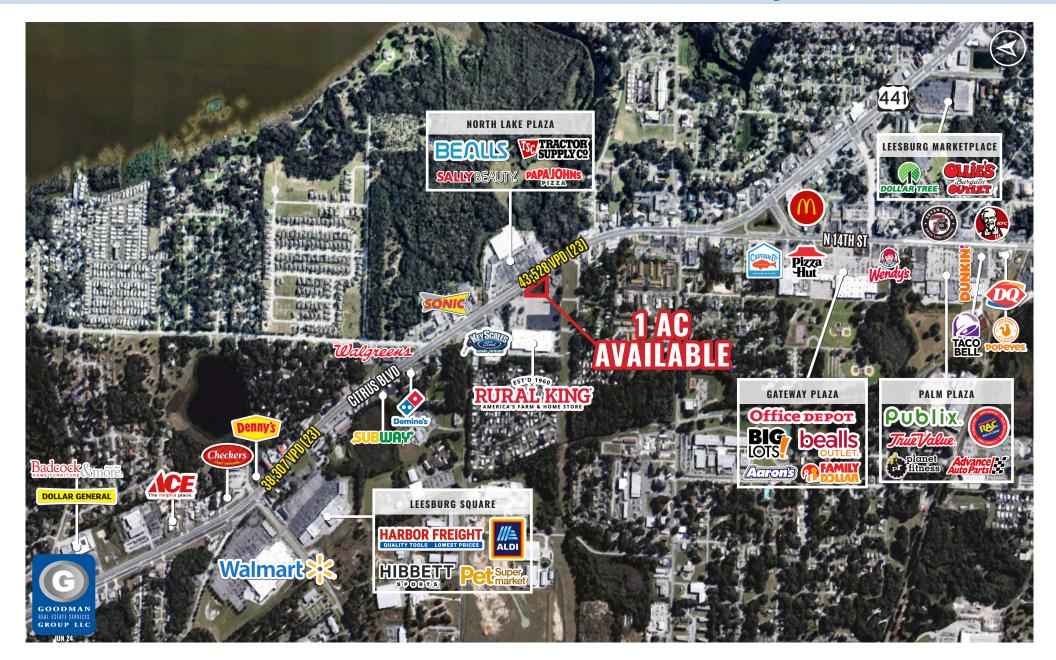

# RURAL KING OUTLOT OPPORTUNITY

Leesburg, Florida

# HIGHLIGHTS

- High-value site, with over 43,000 vehicles passing the site daily
- Join successful Rural King store and surrounding retailers, including Walmart, Bealls, Publix, Aldi, and many more
- The Villages, Florida's premier active adult community, is less than 10 miles away and encompasses 3 counties, with over 125,000 residents
- The site currently contains a detention pond that will need to be reengineered for the site to be buildable
- AVAILABLE: 1 AC outlot at the entrance of Rural King