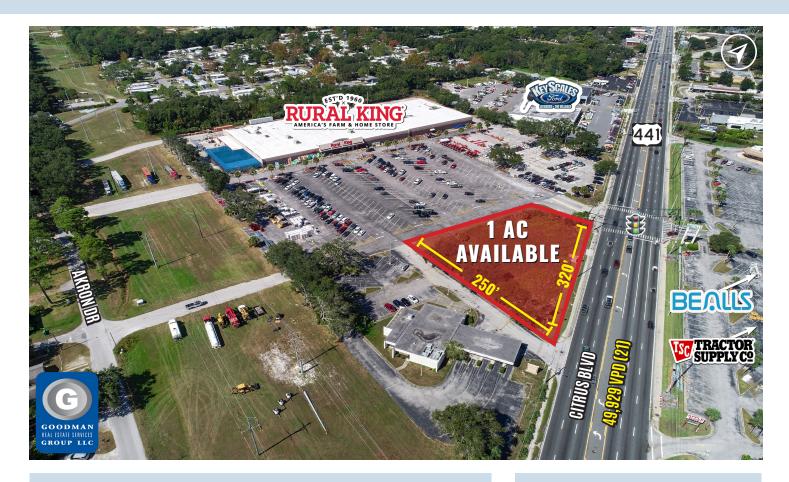

## **RURAL KING** OUTLOT OPPORTUNITY

### Leesburg, Florida

#### HIGHLIGHTS

- High-value space, with over 49,000 vehicles passing the site daily
- Join successful Rural King store and surrounding retailers, including Walmart, Bealls, Publix, Aldi, and many more
- The Villages, Florida's premier active adult community, is less than 10 miles away and encompasses 3 counties, with over 125,000 residents
- Rural King intends to reroute detention pond to behind its store to create outlot opportunity
- AVAILABLE: 1 AC outlot at the entrance of Rural King