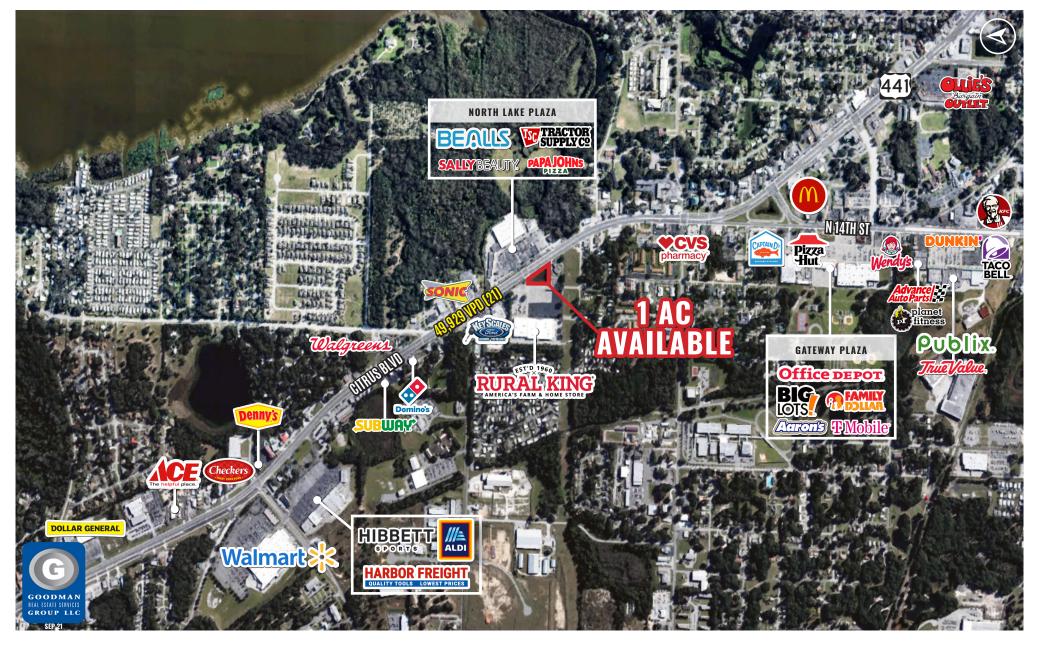

# **RURAL KING** OUTLOT OPPORTUNITY

### Leesburg, Florida

THE INFORMATION ABOVE HAS BEEN OBTAINED FROM SOURCES BELIEVED TO BE RELIABLE. GOODMAN REAL ESTATE SERVICES GROUP LLC AND ITS AGENTS, ASSOCIATES, AND EMPLOYEES MAKE NO GUARANTEE, WARRANTY OR REPRESENTATION ABOUT IT. ALL IMAGES CONTAINED HEREIN ARE THE PROPERTY OF GOODMAN REAL ESTATE SERVICES GROUP LLC AND SHALL NOT BE DUPLICATED OR REPRODUCED WITHOUT EXPRESS WRITTEN CONSENT OF GOODMAN REAL ESTATE SERVICES GROUP LLC. YOU ACKNOWLEDGE THAT, AS REQUIRED BY THE STATE OF OHIO, YOU HAVE RECEIVED THE CONSUMER GUIDE TO AGENCY RELATIONSHIPS.

#### HIGHLIGHTS

- High-value space, with over 49,000 vehicles passing the site daily
- Join successful Rural King store and surrounding retailers, including Walmart, Bealls, Publix, Aldi, and many more
- The Villages, Florida's premier active adult community, is less than 10 miles away and encompasses 3 counties, with over 125,000 residents
- Rural King intends to reroute detention pond to behind its store to create outlot opportunity
- AVAILABLE: 1 AC outlot at the entrance of Rural King