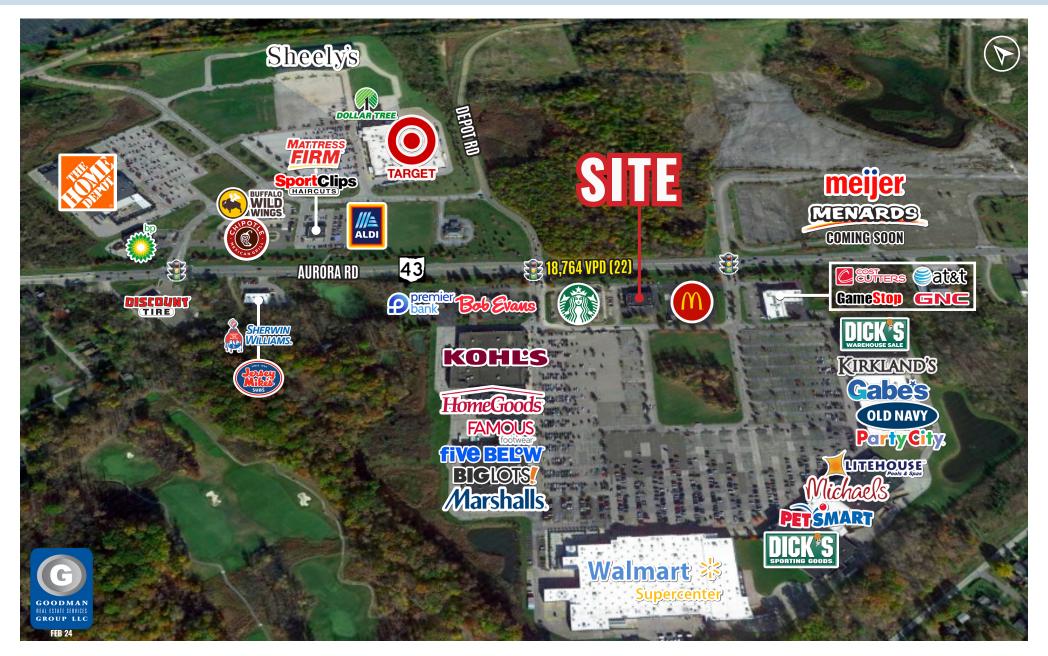

# HIGHLIGHTS

- Pad building located in front of Marketplace at Four Corners, anchored by Walmart, HomeGoods, Dick's Sporting Goods, Marshalls, Kohl's, Michaels, and more
- Over 18,000 vehicles pass the site daily
- This trade area draws customers from Solon, Bainbridge, Twinsburg, and Aurora
- Largest retail concentration on the southeast side of Cleveland metro
- New housing being created nearby as part of Geauga Lake development