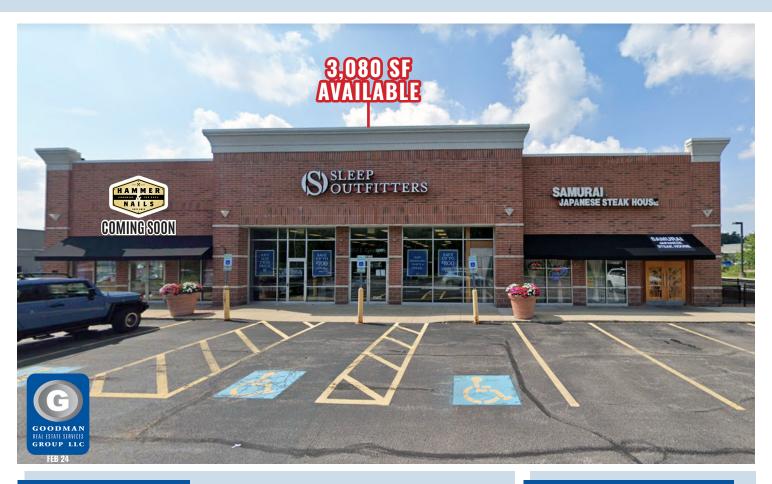

# MARKETPLACE AT FOUR CORNERS PAD BUILDING

# MARKETPLACE AT FOUR CORNERS PAD BUILDING

Aurora, Ohio

# MARKETPLACE AT FOUR CORNERS

Bainbridge, Ohio

| KEY  | LEASED                       | NEGOTIATING    |
|------|------------------------------|----------------|
|      | AVAILABLE                    | NOT PART       |
| UNIT | TENANT                       | SIZE (SQ. FT.) |
| 1    | Samurai Japanese Steak House |                |
| 2    | Available                    | 3,080          |
| 3    | Hammer & Nails Grooming      |                |
|      |                              |                |
|      |                              |                |
|      |                              |                |
|      |                              |                |
|      |                              |                |