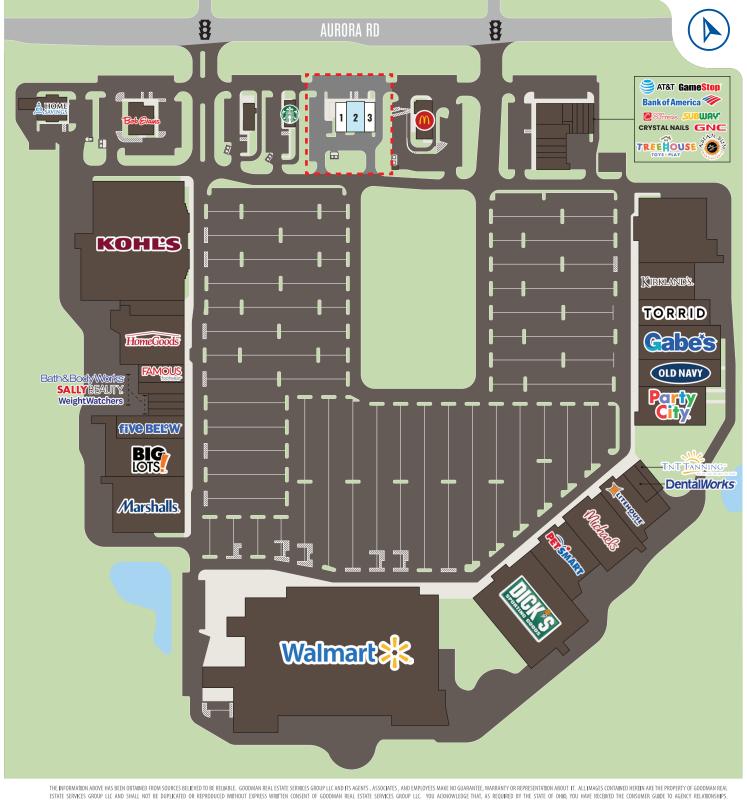

# MARKETPLACE AT FOUR CORNERS

Bainbridge, Ohio

| KEY  | LEASED                       | NEGOTIATING    |
|------|------------------------------|----------------|
|      | AVAILABLE                    | NOT PART       |
| UNIT | TENANT                       | SIZE (SQ. FT.) |
| 1    | Samurai Japanese Steak House |                |
| 2    | Available                    | 3,080          |
| 3    | Hammer & Nails Grooming      |                |
|      |                              |                |
|      |                              |                |
|      |                              |                |
|      |                              |                |
|      |                              |                |