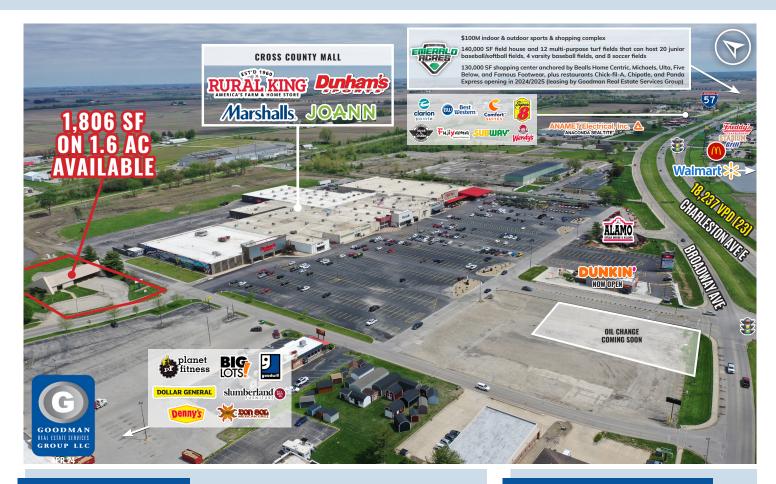

## HIGHLIGHTS

- AVAILABLE: 1,806 SF former bank building on 1.6 AC located across from the Cross County Mall, anchored by Rural King, Marshalls, JOANN, and Dunham's Sports
- The Cross County Mall is the primary shopping destination in the Charleston-Mattoon Micropolitan Statistical Area, which has a trade area population of 101,319
- Emerald Acres Sports Connection, a new \$100 M indoor and outdoor sports complex, is located across the street and is projected to draw 580,000 visitors and generate \$23.8 M in direct spending and 59,000 hotel room nights on an annual basis
- Positioned on Richmond Avenue between the area's commercial district and the residential population of Mattoon
- This market and Rural King draw from up to 30 miles in all directions and will expand its draw as far as to cities such as Chicago, Indianapolis, and St. Louis with the opening of Emerald Acres Sports Connection