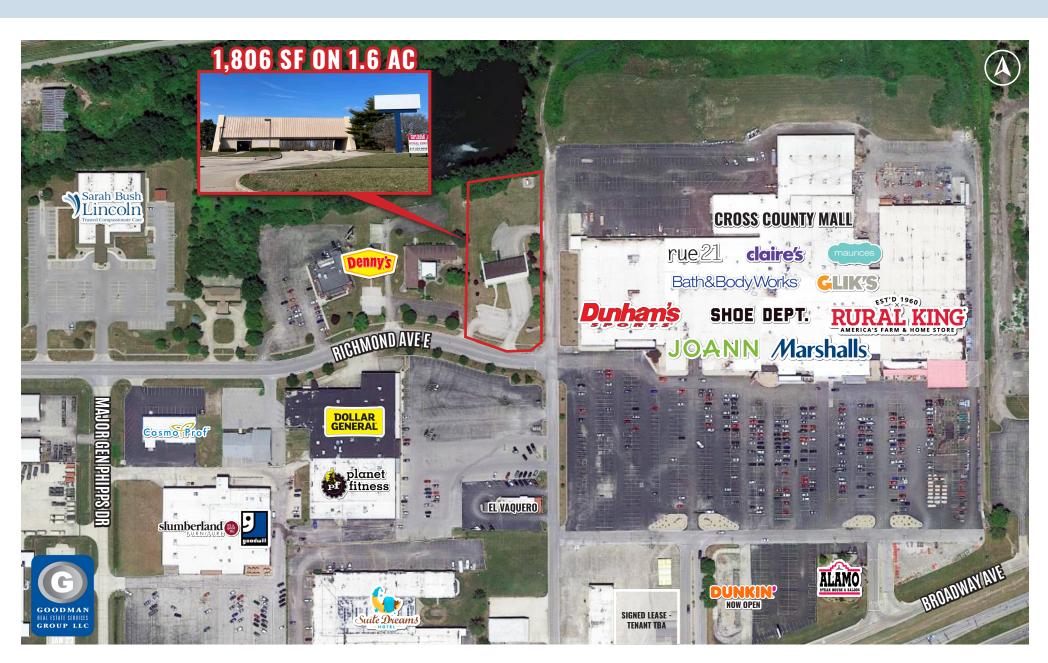

## HIGHLIGHTS

- AVAILABLE: 1,806 SF former bank building on 1.6 AC located across from the Cross County Mall, anchored by Rural King, Marshalls, JOANN, and Dunham's Sports
- The Cross County Mall is the primary shopping destination in the Charleston-Mattoon Micropolitan Statistical Area, which has a trade area population of 101,319
- Emerald Acres Sports Connection, a new \$100 M indoor and outdoor sports complex, is located across the street and is projected to draw 580,000 visitors and generate \$23.8 M in direct spending and 59,000 hotel room nights on an annual basis
- Positioned on Richmond Avenue between the area's commercial district and the residential population of Mattoon
- This market and Rural King draw from up to 30 miles in all directions and will expand its draw as far as to cities such as Chicago, Indianapolis, and St. Louis with the opening of Emerald Acres Sports Connection