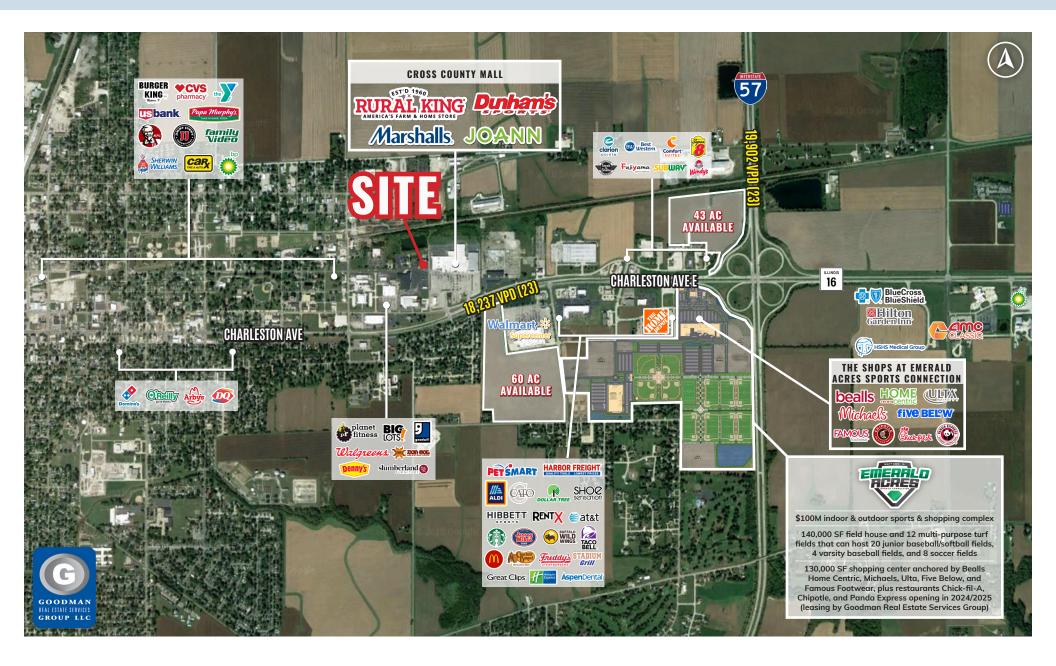

## HIGHLIGHTS

- AVAILABLE: 1,806 SF former bank building on 1.6 AC located across from the Cross County Mall, anchored by Rural King, Marshalls, JOANN, and Dunham's Sports
- The Cross County Mall is the primary shopping destination in the Charleston-Mattoon Micropolitan Statistical Area, which has a trade area population of 101,319
- Emerald Acres Sports Connection, a new \$100 M indoor and outdoor sports complex, is located across the street and is projected to draw 580,000 visitors and generate \$23.8 M in direct spending and 59,000 hotel room nights on an annual basis
- Positioned on Richmond Avenue between the area's commercial district and the residential population of Mattoon
- This market and Rural King draw from up to 30 miles in all directions and will expand its draw as far as to cities such as Chicago, Indianapolis, and St. Louis with the opening of Emerald Acres Sports Connection