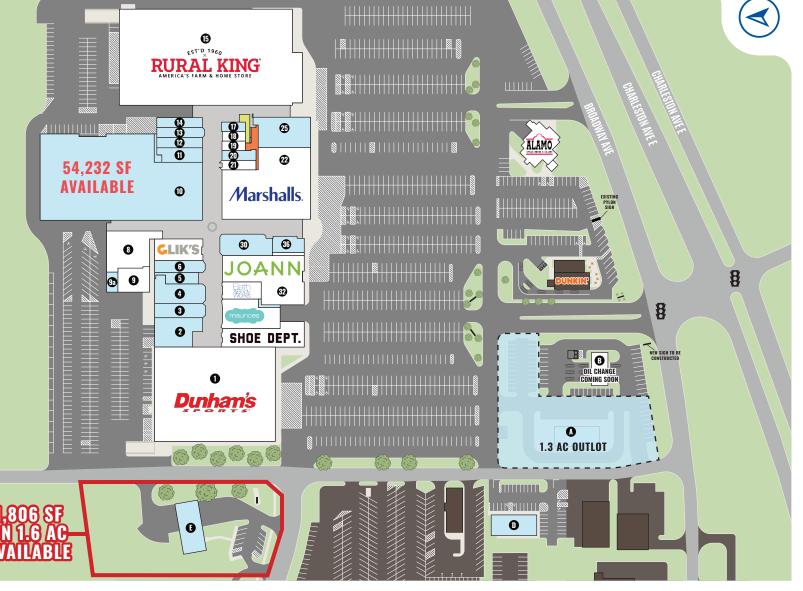

#### **MAGGIE JONES**

maggie@goodmanrealestate.com

— in conjunction with State of Illinois licensed broker —

**CENTURY 21 KIMA PROPERTIES** 

| KEY  |                                                                       |                       |
|------|-----------------------------------------------------------------------|-----------------------|
|      | AVAILABLE LEASED                                                      |                       |
|      | MALL OFFICES PUBLIC RI                                                | ESTROOMS              |
| UNIT | TENANT S                                                              | IZE (SQ. FT.)         |
| 1    | Dunham's Sports                                                       | 49,250                |
| 2    | Available                                                             | 5,353                 |
| 3    | Available                                                             | 3,129                 |
| 4    | Available                                                             | 4,629                 |
| 5    | Available                                                             | 1,980                 |
| 6    | Available                                                             | 2,526                 |
| 7    | Glik's                                                                | 4,467                 |
| 8    | Entrepreneurship and Small Business<br>Center Supported by Google.org | 7,000                 |
| 9    | Journal Gazette-Times Courier                                         | 3,369                 |
| 9a   | Available                                                             | 630                   |
| 10   | Available                                                             | 54,232                |
| 11   | Available                                                             | 2,655                 |
| 12   | Available                                                             | 1,996                 |
| 13   | Available                                                             | 2,092                 |
| 14   | Available                                                             | 1,993                 |
| 15   | Rural King                                                            | 74,308                |
| 17   | Available                                                             | 1,006                 |
| 18   | C&C Kettle Corn                                                       | 968                   |
| 19   | Claire's Boutique                                                     | 1,006                 |
| 20   | Available                                                             | 1,422                 |
| 21   | Pro Nails                                                             | 1,430                 |
| 22   | Marshalls                                                             | 22,500                |
| 25   | Available                                                             | 6,502                 |
| 30   | Available                                                             | 4,694                 |
| 32   | JOANN                                                                 | 13,488                |
| 33   | Bath & Body Works                                                     | 2,850                 |
| 34   | Maurice's                                                             | 6,551                 |
| 35   | Shoe Department                                                       | 7,188                 |
| 36   | Available                                                             | 2,610                 |
| Α    | Ground Lease/Build-to-suit                                            | 1.3 AC                |
| В    | Oil Change (coming soon)                                              | 0.5 AC                |
| С    | Alamo Steakhouse                                                      |                       |
| D    | Ground Lease/Build-to-suit/ Inline<br>Space for Lease                 | 5,400 SF<br>on 0.5 AC |
| Е    | Available                                                             | 1,806 SF<br>on 1.6 AC |
|      |                                                                       |                       |
|      |                                                                       |                       |