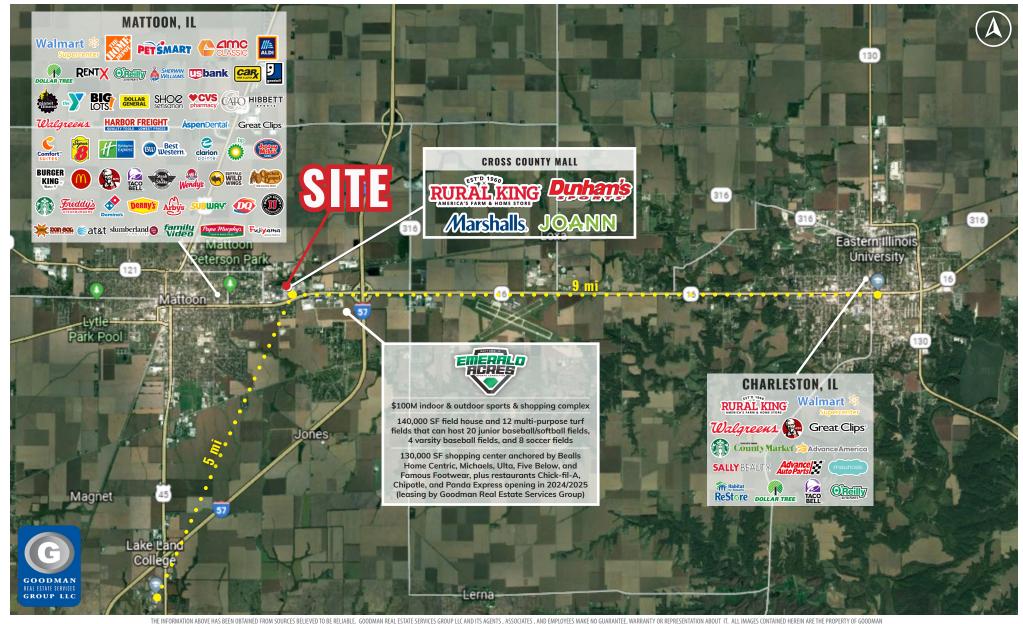

## HIGHLIGHTS

- AVAILABLE: 1,806 SF former bank building on 1.6 AC located across from the Cross County Mall, anchored by Rural King, Marshalls, JOANN, and Dunham's Sports
- The Cross County Mall is the primary shopping destination in the Charleston-Mattoon Micropolitan Statistical Area, which has a trade area population of 101,319
- Emerald Acres Sports Connection, a new \$100 M indoor and outdoor sports complex, is located across the street and is projected to draw 580,000 visitors and generate \$23.8 M in direct spending and 59,000 hotel room nights on an annual basis
- Positioned on Richmond Avenue between the area's commercial district and the residential population of Mattoon
- This market and Rural King draw from up to 30 miles in all directions and will expand its draw as far as to cities such as Chicago, Indianapolis, and St. Louis with the opening of Emerald Acres Sports Connection