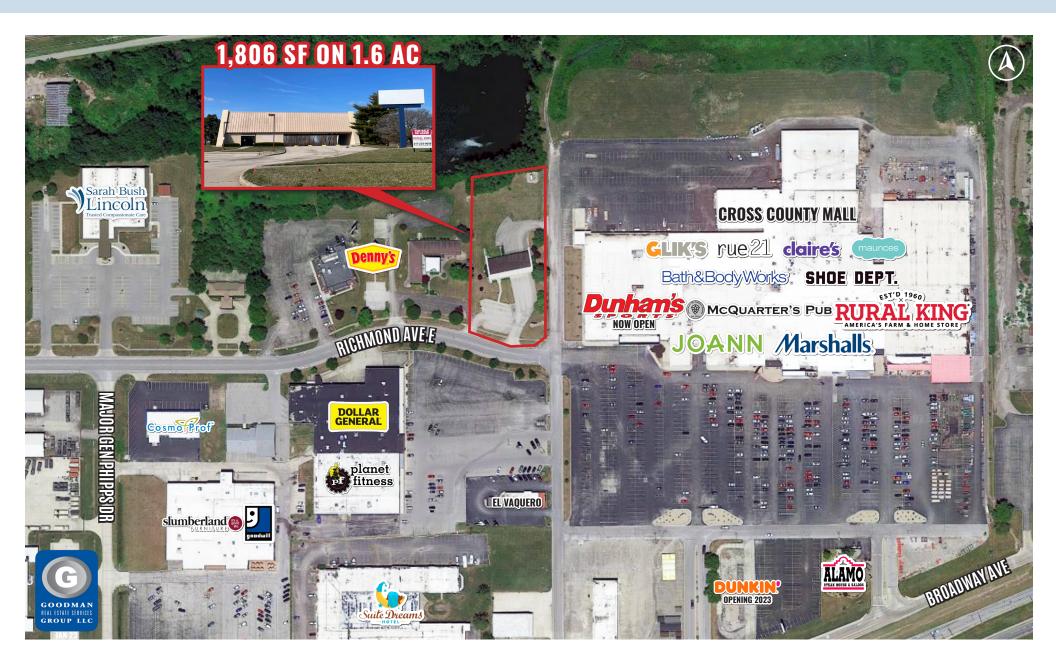

## HIGHLIGHTS

- AVAILABLE: 1,806 SF former bank building on 1.6 AC located across from the Cross County Mall
- The Cross County Mall is the primary shopping destination in the Charleston-Mattoon Micropolitan Statistical Area, which has a trade area population of 101,319, and is across the street from the to-be-constructed regional sports complex, Emerald Acres Sports Connection, a new \$60 million indoor and outdoor sports complex projected to draw 580,000 visitors and generate \$23.8 million in direct spending and 59,000 hotel room nights on an annual basis, with a targeted a 2024 opening
- Positioned on Richmond Avenue between the area's commercial district and the residential population of Mattoon
- This market and Rural King draw from up to 30 miles in all directions, and by 2024 (with the
  opening of Emerald Acres Sports Connection), will expand its draw as far as to cities such
  as Chicago, Indianapolis, and St. Louis