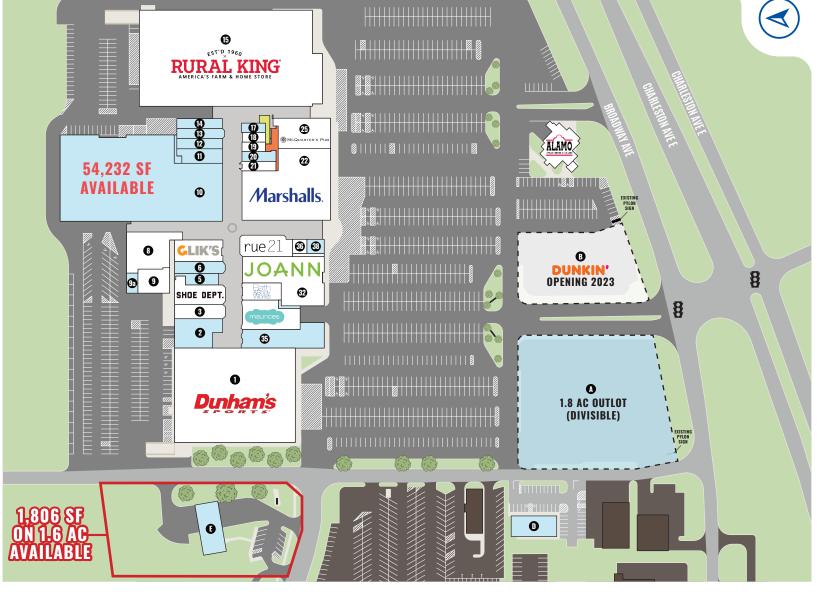

### COJAK LAND SERVICES. LLC

rkrealty@ruralking.com | 217.235.9050

| KEY                  |                                                                       |                       |  |  |  |
|----------------------|-----------------------------------------------------------------------|-----------------------|--|--|--|
| A                    | VAILABLE LEASED                                                       | 1                     |  |  |  |
| N                    | MALL OFFICES PUBLIC                                                   | RESTROOMS             |  |  |  |
| UNIT                 | TENANT                                                                | SIZE (SQ. FT.)        |  |  |  |
| 1                    | Dunham's Sports                                                       | 49,250                |  |  |  |
| 2                    | Available                                                             | 5,353                 |  |  |  |
| 3                    | Little Love Maternity & Baby Bouti                                    | que 3,129             |  |  |  |
| 4                    | Shoe Department                                                       | 4,629                 |  |  |  |
| 5                    | Available                                                             | 1,980                 |  |  |  |
| 6                    | Available                                                             | 2,526                 |  |  |  |
| 7                    | Glik's                                                                | 4,467                 |  |  |  |
| 8                    | Entrepreneurship and Small Business<br>Center Supported by Google.org | 7,000                 |  |  |  |
| 9                    | Journal Gazette                                                       | 3,369                 |  |  |  |
| 9a                   | Available                                                             | 630                   |  |  |  |
| 10                   | Available                                                             | 54,232                |  |  |  |
| 11                   | Available                                                             | 2,655                 |  |  |  |
| 12                   | Available                                                             | 1,996                 |  |  |  |
| 13                   | Available                                                             | 2,092                 |  |  |  |
| 14                   | Available                                                             | 1,993                 |  |  |  |
| 15                   | Rural King                                                            | 74,308                |  |  |  |
| 17                   | Available                                                             | 1,006                 |  |  |  |
| 18                   | C&C Kettle Corn                                                       | 968                   |  |  |  |
| 19                   | Claire's Boutique                                                     | 1,006                 |  |  |  |
| 20                   | Available                                                             | 1,422                 |  |  |  |
| 21                   | Pro Nails                                                             | 1,430                 |  |  |  |
| 22                   | Marshalls                                                             | 22,500                |  |  |  |
| 25                   | McQuarter's Pub                                                       | 6,502                 |  |  |  |
| 30                   | rue21                                                                 | 4,694                 |  |  |  |
| 32                   | JOANN                                                                 | 13,488                |  |  |  |
| 33                   | Bath & Body Works                                                     | 2,850                 |  |  |  |
| 34                   | Maurice's                                                             | 6,551                 |  |  |  |
| 35                   | Available                                                             | 7,188                 |  |  |  |
| 36                   | ImpactLife                                                            | 894                   |  |  |  |
| 38                   | Available                                                             | 1,054                 |  |  |  |
| Α                    | Ground Lease/Build-to-suit                                            | 1.8 AC                |  |  |  |
| В                    | Dunkin' (opening 2023)                                                | 0.84 AC               |  |  |  |
| С                    | Alamo Steakhouse                                                      |                       |  |  |  |
| D                    | Ground Lease/Build-to-suit/ Inline<br>Space for Lease                 | 5,400 SF<br>on 0.5 AC |  |  |  |
| Е                    | Available                                                             | 1,806 SF<br>on 1.6 AC |  |  |  |
| Owned by: RURAL KING |                                                                       |                       |  |  |  |