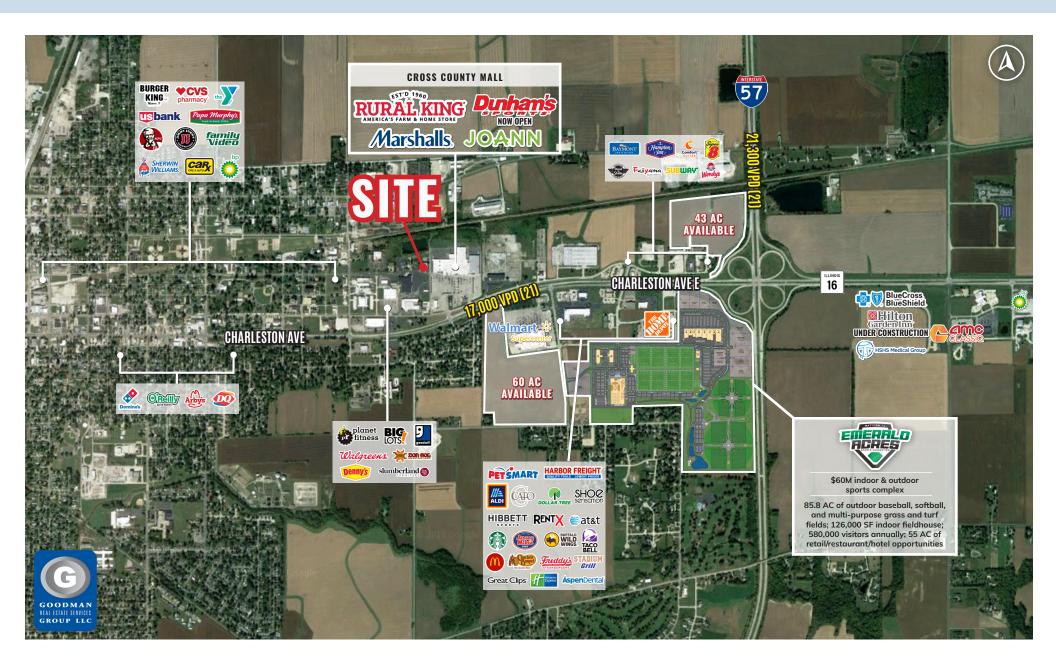

## HIGHLIGHTS

- AVAILABLE: 1,806 SF former bank building on 1.6 AC located across from the Cross County Mall
- The Cross County Mall is the primary shopping destination in the Charleston-Mattoon Micropolitan Statistical Area, which has a trade area population of 101,319, and is across the street from the to-be-constructed regional sports complex, Emerald Acres Sports Connection, a new \$60 million indoor and outdoor sports complex projected to draw 580,000 visitors and generate \$23.8 million in direct spending and 59,000 hotel room nights on an annual basis, with a targeted a 2024 opening
- Positioned on Richmond Avenue between the area's commercial district and the residential population of Mattoon
- This market and Rural King draw from up to 30 miles in all directions, and by 2024 (with the
  opening of Emerald Acres Sports Connection), will expand its draw as far as to cities such
  as Chicago, Indianapolis, and St. Louis