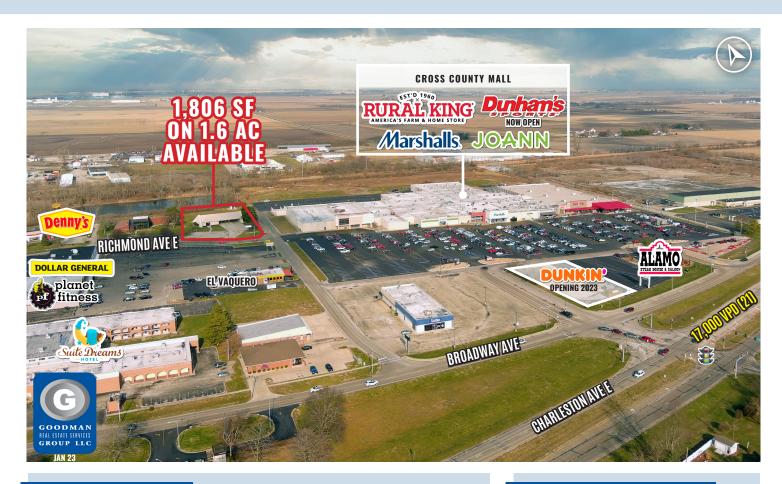

## HIGHLIGHTS

- AVAILABLE: 1,806 SF former bank building on 1.6 AC located across from the Cross County Mall
- The Cross County Mall is the primary shopping destination in the Charleston-Mattoon Micropolitan Statistical Area, which has a trade area population of 101,319, and is across the street from the to-be-constructed regional sports complex, Emerald Acres Sports Connection, a new \$60 million indoor and outdoor sports complex projected to draw 580,000 visitors and generate \$23.8 million in direct spending and 59,000 hotel room nights on an annual basis, with a targeted a 2024 opening
- Positioned on Richmond Avenue between the area's commercial district and the residential population of Mattoon
- This market and Rural King draw from up to 30 miles in all directions, and by 2024 (with the
  opening of Emerald Acres Sports Connection), will expand its draw as far as to cities such
  as Chicago, Indianapolis, and St. Louis