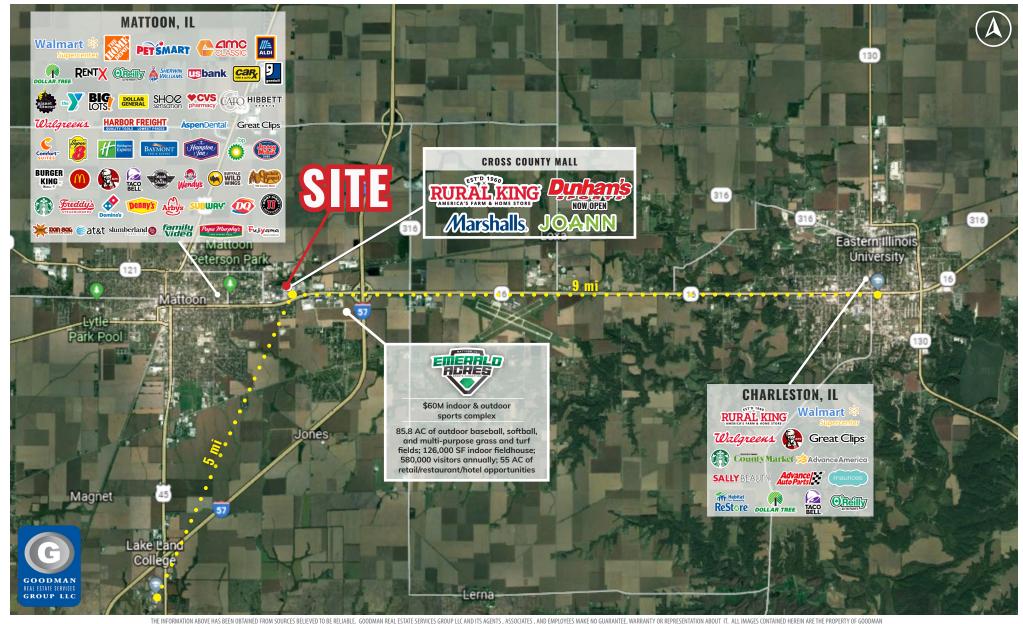

## **FORMER US BANK**

Mattoon, Illinois

## HIGHLIGHTS

- AVAILABLE: 1,806 SF former bank building on 1.6 AC located across from the Cross County Mall
- The Cross County Mall is the primary shopping destination in the Charleston-Mattoon Micropolitan Statistical Area, which has a trade area population of 101,319, and is across the street from the to-be-constructed regional sports complex, Emerald Acres Sports Connection, a new \$60 million indoor and outdoor sports complex projected to draw 580,000 visitors and generate \$23.8 million in direct spending and 59,000 hotel room nights on an annual basis, with a targeted a 2024 opening
- Positioned on Richmond Avenue between the area's commercial district and the residential population of Mattoon
- This market and Rural King draw from up to 30 miles in all directions, and by 2024 (with the
  opening of Emerald Acres Sports Connection), will expand its draw as far as to cities such
  as Chicago, Indianapolis, and St. Louis